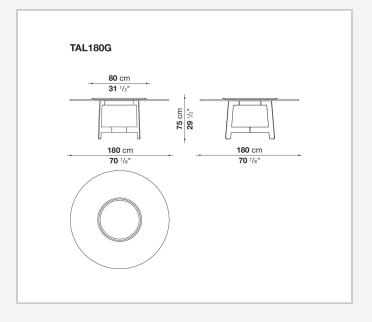

# Technical drawings

## Description

Alex is a series of tables in various sizes, distinguished by the pronounced design of the sectional frames in large, lenticular shapes. Three shapes and different sizes: rectangular in three lengths, round and square. The "sawhorse" frame connected with the crosspiece is made of hard polyurethane with metallic drawn inserts in glossy or satin colours of the B&B Italia collection. There is a wide range of finishes of the tops, from wood to satin or glossy finishes, from marble finish to mirror glass. The round version allows the possibility of positioning at the centre of the table a round swivel tray.