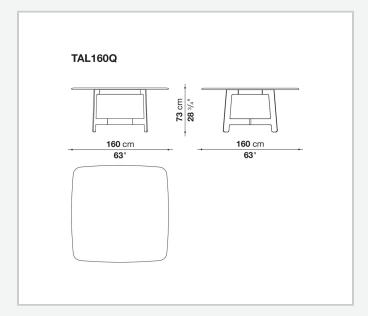

# Technical drawings

## Description

Alex is a series of tables in various sizes, distinguished by the pronounced design of the sectional frames in large, lenticular shapes. Three shapes and different sizes: rectangular in three lengths, round and square. The "sawhorse" frame connected with the crosspiece is made of hard polyurethane with metallic drawn inserts in glossy or satin colours of the B&B Italia collection. There is a wide range of finishes of the tops, from wood to satin or glossy finishes, from marble finish to mirror glass. The round version allows the possibility of positioning at the centre of the table a round swivel tray.