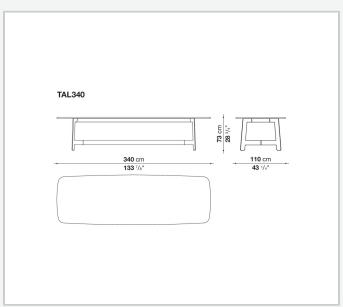

od to satin or glossy finishes, from marble finish to mirror glass. The round version allows the possibility of positioning at the centre of the table a round swivel tray.

## Technical information

1

#### Top

veneered MDF wood fibre panel, laminated glass and mirror with a safety film and glued stainless steel panels, marble (glossy polyester finish or matt polyester finish)

#### Frame

high density printed structural techno-polymer

**Strengthening frame and upper crosspiece** steel

#### Lower crosspiece

aluminium extrusion

#### **Swivel tray (TAL80V)**

veneered multi-layered wood, marble (glossy polyester finish or matt polyester finish)

#### **Ferrules**

felt

### **CONTEXT**

ENQUIRIES info@contextgallery.com

Tel. 404. 477. 3301 Tel. 800. 886.0867

# Technical drawings













#### CONTEXT

3

## **CONTEXT**

ENQUIRIES info@contextgallery.com

Tel. 404. 477. 3301 Tel. 800. 886.0867