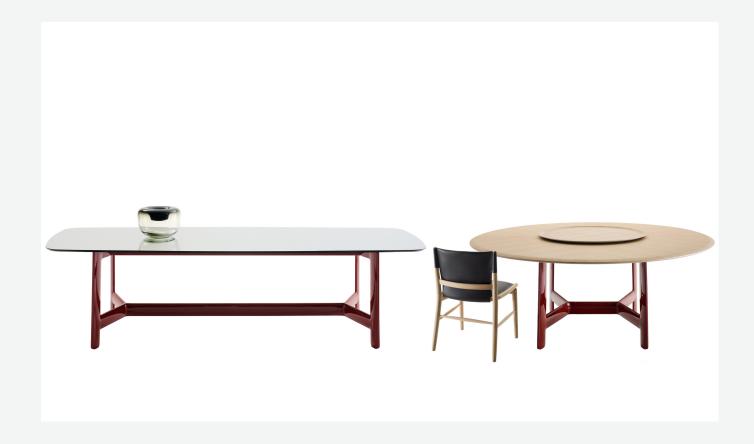

## Description

Alex is a series of tables in various sizes, distinguished by the pronounced design of the sectional frames in large, lenticular shapes. Three shapes and different sizes: rectangular in three lengths, round and square. The "sawhorse" frame connected with the crosspiece is made of hard polyurethane with metallic drawn inserts in glossy or satin colours of the B&B Italia collection. There is a wide range of finishes of the tops, from wood to satin or glossy finishes, from marble finish to mirror glass. The round version allows the possibility of positioning at the centre of the table a round swivel tray.