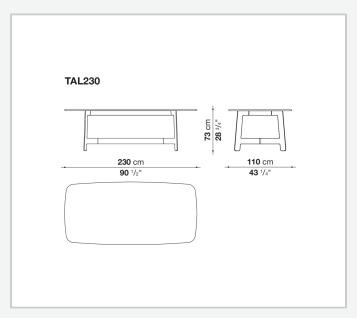

m wood to satin or glossy finishes, from marble finish to mirror glass. The round version allows the possibility of positioning at the centre of the table a round swivel tray.

## Technical information

1

#### Top

veneered MDF wood fibre panel, laminated glass and mirror with a safety film and glued stainless steel panels, marble (glossy polyester finish or matt polyester finish)

#### Frame

high density printed structural techno-polymer

**Strengthening frame and upper crosspiece** steel

#### Lower crosspiece

aluminium extrusion

#### **Swivel tray (TAL80V)**

veneered multi-layered wood, marble (glossy polyester finish or matt polyester finish)

#### **Ferrules**

felt

### **CONTEXT**

ENQUIRIES info@contextgallery.com

Tel. 404. 477. 3301 Tel. 800. 886.0867

# Technical drawings













#### CONTEXT

3

## **CONTEXT**

ENQUIRIES info@contextgallery.com

Tel. 404. 477. 3301 Tel. 800. 886.0867