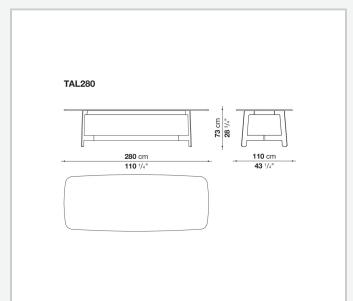

wood to satin or glossy finishes, from marble finish to mirror glass. The round version allows the possibility of positioning at the centre of the table a round swivel tray.

## Technical information

1

#### Top

veneered MDF wood fibre panel, laminated glass and mirror with a safety film and glued stainless steel panels, marble (glossy polyester finish or matt polyester finish)

#### Frame

high density printed structural techno-polymer

**Strengthening frame and upper crosspiece** steel

#### Lower crosspiece

aluminium extrusion

#### **Swivel tray (TAL80V)**

veneered multi-layered wood, marble (glossy polyester finish or matt polyester finish)

#### **Ferrules**

felt

### **CONTEXT**

ENQUIRIES info@contextgallery.com

Tel. 404. 477. 3301 Tel. 800. 886.0867

# Technical drawings













#### CONTEXT

3

## **CONTEXT**

ENQUIRIES info@contextgallery.com

Tel. 404. 477. 3301 Tel. 800. 886.0867