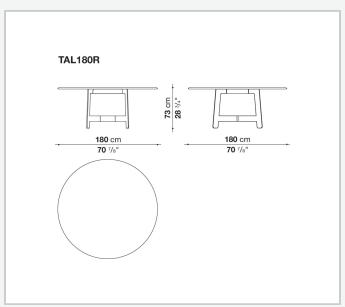

# Technical drawings

## Description

Alex is a series of tables in various sizes, distinguished by the pronounced design of the sectional frames in large, lenticular shapes. Three shapes and different sizes: rectangular in three lengths, round and square. The "sawhorse" frame connected with the crosspiece is made of hard polyurethane with metallic drawn inserts in glossy or satin colours of the B&B Italia collection. There is a wide range of finishes of the tops, from wood to satin or glossy finishes, from marble finish to mirror glass. The round version allows the possibility of positioning at the centre of the table a round swivel tray.