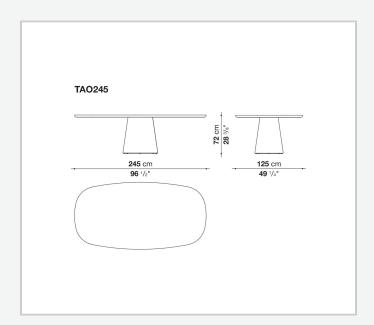

ing concept behind it. These pieces are available in glossy and matte painted finishes in many colours, and also in light and black oak wood. The top and base can also be finished in combinations of different colours. Furthermore, the table Allure O' can be enhanced with an upper marble top or with sophisticated glossy black glass.

# Technical information

### Top/Lower shelf

veneered or painted wood fibre panel

fumé back-painted glass or marble (matt polyester finish or glossy polyester finish)

#### Internal frame

steel

#### **Base-frame**

hard polyurethane or curved multi-layered wood with wood fibre sections

thermoplastic material

## **CONTEXT**

**ENQUIRIES** in fo@context gallery.com

Tel. 404. 477. 3301 Tel. 800. 886.0867

# Technical drawings













#### **CONTEXT**





## **CONTEXT**

ENQUIRIES info@contextgallery.com

Tel. 404. 477. 3301 Tel. 800. 886.0867