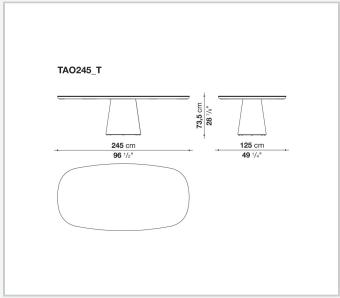

g concept behind it. These pieces are available in glossy and matte painted finishes in many colours, and also in light and black oak wood. The top and base can also be finished in combinations of different colours. Furthermore, the table Allure O' can be enhanced with an upper marble top or with sophisticated glossy black glass.

# Technical information

### Top/Lower shelf

veneered or painted wood fibre panel

fumé back-painted glass or marble (matt polyester finish or glossy polyester finish)

#### Internal frame

steel

#### **Base-frame**

hard polyurethane or curved multi-layered wood with wood fibre sections

thermoplastic material

## **CONTEXT**

**ENQUIRIES** in fo@context gallery.com

Tel. 404. 477. 3301 Tel. 800. 886.0867

# Technical drawings













#### **CONTEXT**





## **CONTEXT**

ENQUIRIES info@contextgallery.com

Tel. 404. 477. 3301 Tel. 800. 886.0867