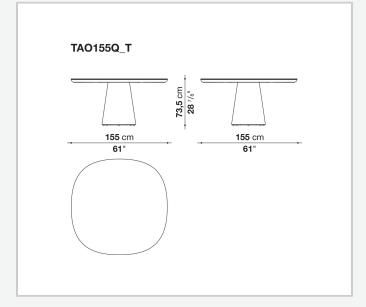

d elegance of the inspiring concept behind it. These pieces are available in glossy and matte painted finishes in many colours, and also in light and black oak wood. The top and base can also be finished in combinations of different colours. Furthermore, the table Allure O' can be enhanced with an upper marble top or with sophisticated glossy black glass.

# Technical information

### Top/Lower shelf

veneered or painted wood fibre panel

fumé back-painted glass or marble (matt polyester finish or glossy polyester finish)

#### Internal frame

steel

#### **Base-frame**

hard polyurethane or curved multi-layered wood with wood fibre sections

thermoplastic material

## **CONTEXT**

**ENQUIRIES** in fo@context gallery.com

Tel. 404. 477. 3301 Tel. 800. 886.0867

# Technical drawings













#### **CONTEXT**





## **CONTEXT**

ENQUIRIES info@contextgallery.com

Tel. 404. 477. 3301 Tel. 800. 886.0867