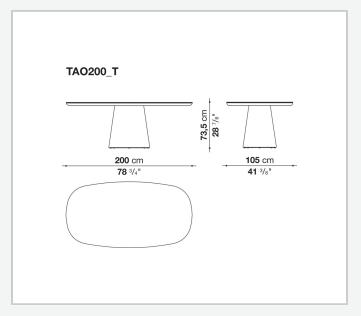

egance of the inspiring concept behind it. These pieces are available in glossy and matte painted finishes in many colours, and also in light and black oak wood. The top and base can also be finished in combinations of different colours. Furthermore, the table Allure O' can be enhanced with an upper marble top or with sophisticated glossy black glass.

# Technical information

### Top/Lower shelf

veneered or painted wood fibre panel

fumé back-painted glass or marble (matt polyester finish or glossy polyester finish)

#### Internal frame

steel

#### **Base-frame**

hard polyurethane or curved multi-layered wood with wood fibre sections

thermoplastic material

## **CONTEXT**

**ENQUIRIES** in fo@context gallery.com

Tel. 404. 477. 3301 Tel. 800. 886.0867

# Technical drawings













#### **CONTEXT**





## **CONTEXT**

ENQUIRIES info@contextgallery.com

Tel. 404. 477. 3301 Tel. 800. 886.0867