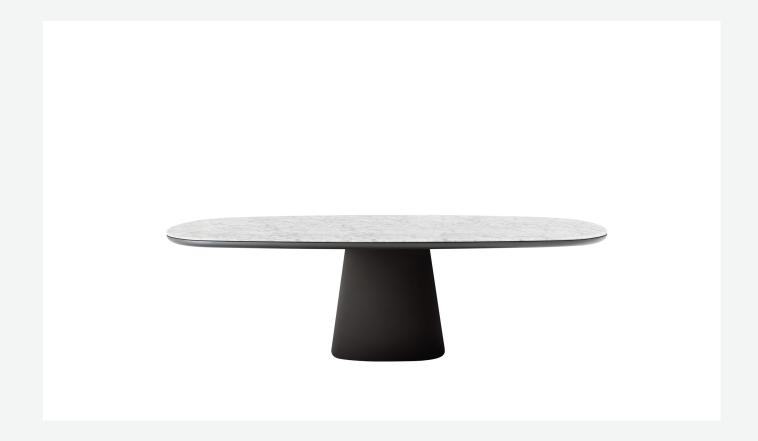

# Description

The Allure O' table is presented as a heart-felt tribute to glamour interpreted in contemporary style. The graceful force of its design is clearly seen in the shape of the top and the balance between the control of straight lines and sinuosity of curves. In an interplay of elliptical geometric shapes that recalls the Madison mirror, designed by Monica Armani in 2017, this piece renews the reference of the shape of Jackie O's iconic eyeglasses. Allure O' is available with a square or rectangular top, both with bevelled edges, and each comes in two sizes to seat four, six, or even eight people. The section of the truncated pyramid base replicates the rigorous balance of the top with delicate proportions to create a level of harmony that can guarantee structural and visual stability. The finishes underscore the sophisticated elegance of the inspiring concept behind it. These pieces are available in glossy and matte painted finishes in many colours, and also in light and black oak wood. The top and base can also be finished in combinations of different colours. Furthermore, the table Allure O' can be enhanced with an upper marble top or with sophisticated glossy black glass.