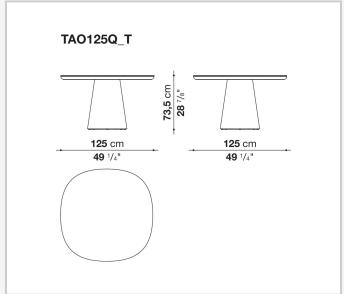

cated elegance of the inspiring concept behind it. These pieces are available in glossy and matte painted finishes in many colours, and also in light and black oak wood. The top and base can also be finished in combinations of different colours. Furthermore, the table Allure O' can be enhanced with an upper marble top or with sophisticated glossy black glass.

# Technical information

### Top/Lower shelf

veneered or painted wood fibre panel

fumé back-painted glass or marble (matt polyester finish or glossy polyester finish)

#### Internal frame

steel

#### **Base-frame**

hard polyurethane or curved multi-layered wood with wood fibre sections

thermoplastic material

## **CONTEXT**

**ENQUIRIES** in fo@context gallery.com

Tel. 404. 477. 3301 Tel. 800. 886.0867

# Technical drawings













#### **CONTEXT**





## **CONTEXT**

ENQUIRIES info@contextgallery.com

Tel. 404. 477. 3301 Tel. 800. 886.0867