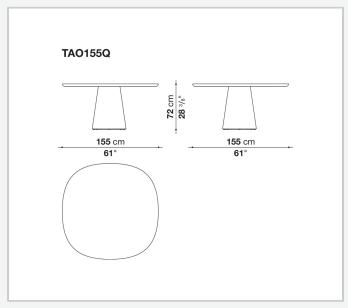

ted elegance of the inspiring concept behind it. These pieces are available in glossy and matte painted finishes in many colours, and also in light and black oak wood. The top and base can also be finished in combinations of different colours. Furthermore, the table Allure O' can be enhanced with an upper marble top or with sophisticated glossy black glass.

# Technical information

### Top/Lower shelf

veneered or painted wood fibre panel

fumé back-painted glass or marble (matt polyester finish or glossy polyester finish)

#### Internal frame

steel

#### **Base-frame**

hard polyurethane or curved multi-layered wood with wood fibre sections

thermoplastic material

## **CONTEXT**

**ENQUIRIES** in fo@context gallery.com

Tel. 404. 477. 3301 Tel. 800. 886.0867

# Technical drawings













#### **CONTEXT**





## **CONTEXT**

ENQUIRIES info@contextgallery.com

Tel. 404. 477. 3301 Tel. 800. 886.0867