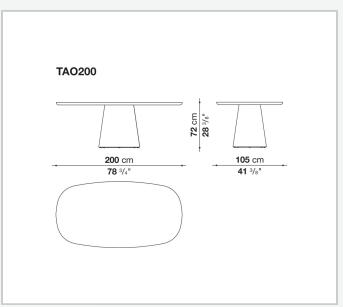

elegance of the inspiring concept behind it. These pieces are available in glossy and matte painted finishes in many colours, and also in light and black oak wood. The top and base can also be finished in combinations of different colours. Furthermore, the table Allure O' can be enhanced with an upper marble top or with sophisticated glossy black glass.

# Technical information

### Top/Lower shelf

veneered or painted wood fibre panel

fumé back-painted glass or marble (matt polyester finish or glossy polyester finish)

#### Internal frame

steel

#### **Base-frame**

hard polyurethane or curved multi-layered wood with wood fibre sections

thermoplastic material

## **CONTEXT**

**ENQUIRIES** in fo@context gallery.com

Tel. 404. 477. 3301 Tel. 800. 886.0867

# Technical drawings













#### **CONTEXT**





## **CONTEXT**

ENQUIRIES info@contextgallery.com

Tel. 404. 477. 3301 Tel. 800. 886.0867