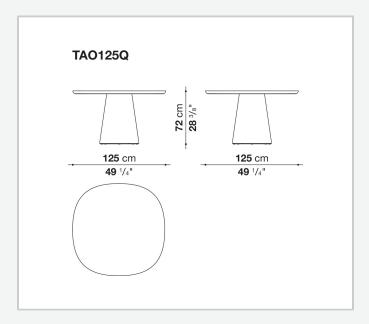

ticated elegance of the inspiring concept behind it. These pieces are available in glossy and matte painted finishes in many colours, and also in light and black oak wood. The top and base can also be finished in combinations of different colours. Furthermore, the table Allure O' can be enhanced with an upper marble top or with sophisticated glossy black glass.

# Technical information

### Top/Lower shelf

veneered or painted wood fibre panel

fumé back-painted glass or marble (matt polyester finish or glossy polyester finish)

#### Internal frame

steel

#### **Base-frame**

hard polyurethane or curved multi-layered wood with wood fibre sections

thermoplastic material

## **CONTEXT**

**ENQUIRIES** in fo@context gallery.com

Tel. 404. 477. 3301 Tel. 800. 886.0867

# Technical drawings













#### **CONTEXT**





## **CONTEXT**

ENQUIRIES info@contextgallery.com

Tel. 404. 477. 3301 Tel. 800. 886.0867