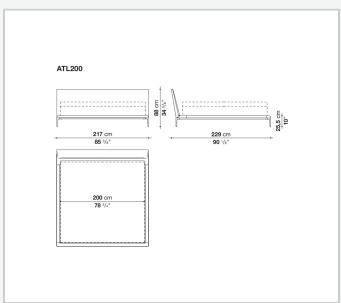

of the B&B Atoll sofas, united as they are by the same exceptional elegance, clean, understated lines, and rigorous proportions, as well as by the die-cast aluminium legs set at each corner, now a staple of contemporary furniture. As with the entire B&B Atoll range, the bed can be covered in leather or fabric.

## Technical information

1

#### **Internal frame**

tubular steel and steel profiles

#### Internal frame upholstery

Bayfit® flexible cold shaped polyurethane foam, polyester fibre cover

#### **Slatted base**

tubular steel and wood multi-layered slats

#### **Support frame**

die-cast aluminium

#### **Ferrules**

plastic material

#### Cover

fabric or leather

## **CONTEXT**

ENQUIRIES info@contextgallery.com

Tel. 404. 477. 3301 Tel. 800. 886.0867

# Technical drawings











## **CONTEXT**

ENQUIRIES info@contextgallery.com Tel. 404. 477. 3301 Tel. 800. 886.0867 contextgallery.com

3/22/23