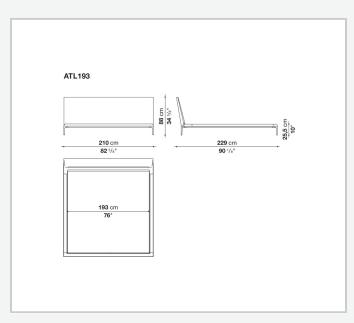

he B&B Atoll sofas, united as they are by the same exceptional elegance, clean, understated lines, and rigorous proportions, as well as by the die-cast aluminium legs set at each corner, now a staple of contemporary furniture. As with the entire B&B Atoll range, the bed can be covered in leather or fabric.

## Technical information

1

#### **Internal frame**

tubular steel and steel profiles

#### Internal frame upholstery

Bayfit® flexible cold shaped polyurethane foam, polyester fibre cover

#### **Slatted base**

tubular steel and wood multi-layered slats

#### **Support frame**

die-cast aluminium

#### **Ferrules**

plastic material

#### Cover

fabric or leather

## **CONTEXT**

ENQUIRIES info@contextgallery.com

Tel. 404. 477. 3301 Tel. 800. 886.0867

# Technical drawings











## **CONTEXT**

ENQUIRIES info@contextgallery.com Tel. 404. 477. 3301 Tel. 800. 886.0867 contextgallery.com

3/22/23