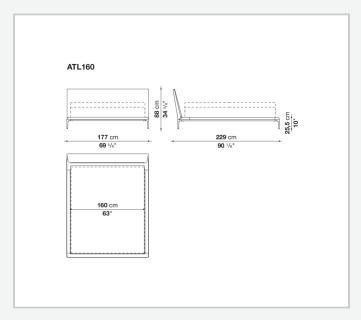

nts of the B&B Atoll sofas, united as they are by the same exceptional elegance, clean, understated lines, and rigorous proportions, as well as by the die-cast aluminium legs set at each corner, now a staple of contemporary furniture. As with the entire B&B Atoll range, the bed can be covered in leather or fabric.

## Technical information

1

#### **Internal frame**

tubular steel and steel profiles

#### Internal frame upholstery

Bayfit® flexible cold shaped polyurethane foam, polyester fibre cover

#### **Slatted base**

tubular steel and wood multi-layered slats

#### **Support frame**

die-cast aluminium

#### **Ferrules**

plastic material

#### Cover

fabric or leather

## **CONTEXT**

ENQUIRIES info@contextgallery.com

Tel. 404. 477. 3301 Tel. 800. 886.0867

# Technical drawings











## **CONTEXT**

ENQUIRIES info@contextgallery.com Tel. 404. 477. 3301 Tel. 800. 886.0867 contextgallery.com

3/22/23