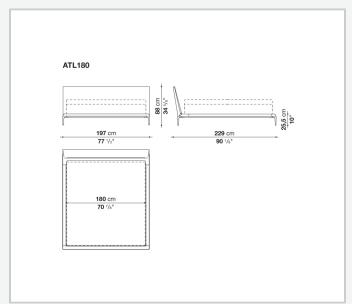

s of the B&B Atoll sofas, united as they are by the same exceptional elegance, clean, understated lines, and rigorous proportions, as well as by the die-cast aluminium legs set at each corner, now a staple of contemporary furniture. As with the entire B&B Atoll range, the bed can be covered in leather or fabric.

## Technical information

1

#### **Internal frame**

tubular steel and steel profiles

#### Internal frame upholstery

Bayfit® flexible cold shaped polyurethane foam, polyester fibre cover

#### **Slatted base**

tubular steel and wood multi-layered slats

#### **Support frame**

die-cast aluminium

#### **Ferrules**

plastic material

#### Cover

fabric or leather

## **CONTEXT**

ENQUIRIES info@contextgallery.com

Tel. 404. 477. 3301 Tel. 800. 886.0867

# Technical drawings











## **CONTEXT**

ENQUIRIES info@contextgallery.com Tel. 404. 477. 3301 Tel. 800. 886.0867 contextgallery.com

3/22/23