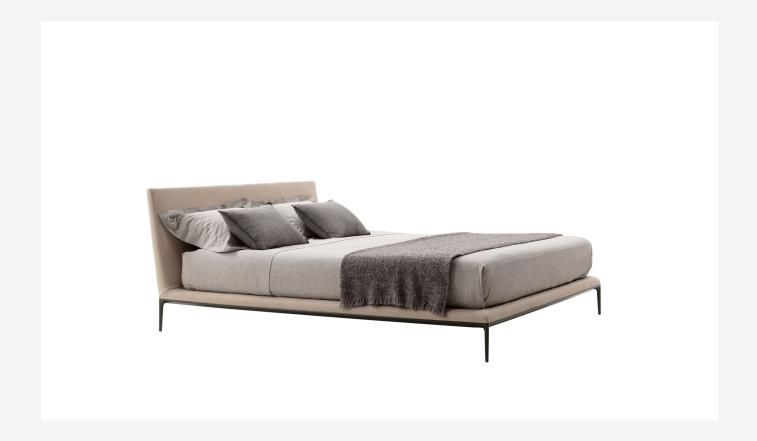

## Description

The B&B Atoll collection is continuously being expanded and updated, and has now been extended with the addition of a new bed. This latest piece of furniture reflects the stylistic elements of the B&B Atoll sofas, united as they are by the same exceptional elegance, clean, understated lines, and rigorous proportions, as well as by the die-cast aluminium legs set at each corner, now a staple of contemporary furniture. As with the entire B&B Atoll range, the bed can be covered in leather or fabric.