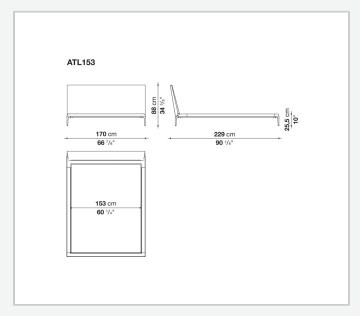

the B&B Atoll sofas, united as they are by the same exceptional elegance, clean, understated lines, and rigorous proportions, as well as by the die-cast aluminium legs set at each corner, now a staple of contemporary furniture. As with the entire B&B Atoll range, the bed can be covered in leather or fabric.

## Technical information

1

#### **Internal frame**

tubular steel and steel profiles

#### Internal frame upholstery

Bayfit® flexible cold shaped polyurethane foam, polyester fibre cover

#### **Slatted base**

tubular steel and wood multi-layered slats

#### **Support frame**

die-cast aluminium

#### **Ferrules**

plastic material

#### Cover

fabric or leather

## **CONTEXT**

ENQUIRIES info@contextgallery.com

Tel. 404. 477. 3301 Tel. 800. 886.0867

# Technical drawings











## **CONTEXT**

ENQUIRIES info@contextgallery.com Tel. 404. 477. 3301 Tel. 800. 886.0867 contextgallery.com

3/22/23