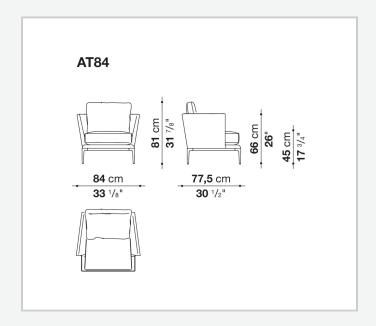

y with softness. The backrest and seat are characterised by two soft cushions that rest on a slightly inclined frame, providing the ideal balance between comfort and functionality.

### Technical information

1 3/22/23

#### **Internal frame**

tubular steel and steel profiles

#### **Internal frame upholstery**

Bayfit® flexible cold shaped polyurethane foam, polyester fibre cover

#### **Seat cushion**

shaped polyurethane of different density, sterilized down, polyester fibre cover

#### **Back cushion**

shaped polyurethane, sterilized down

#### **Support frame**

die-cast aluminium

#### **Ferrules**

plastic material

#### Cover

fabric or leather

### **CONTEXT**

ENQUIRIES info@contextgallery.com

Tel. 404. 477. 3301 Tel. 800. 886.0867

2 contextgallery.com

# Technical drawings



### **CONTEXT**

ENQUIRIES info@contextgallery.com

Tel. 404. 477. 3301 Tel. 800. 886.0867