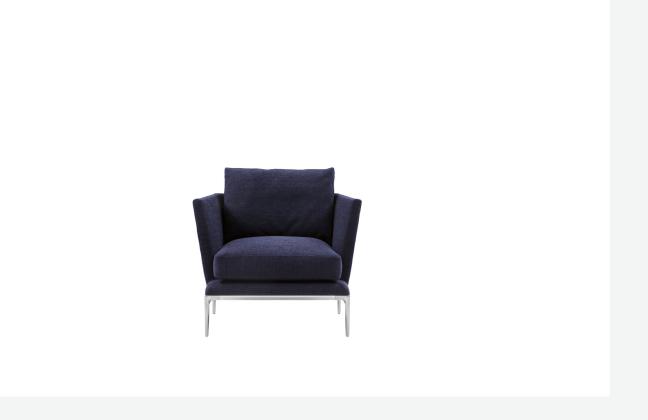

## Description

The latest addition to the B&B Atoll seating range is this new small armchair. Agile and elevated in design, its thin metal legs evoke the style of the sofa and are ideally complemented by the characteristic shape of the cushions, which harmonise linearity with softness. The backrest and seat are characterised by two soft cushions that rest on a slightly inclined frame, providing the ideal balance between comfort and functionality.