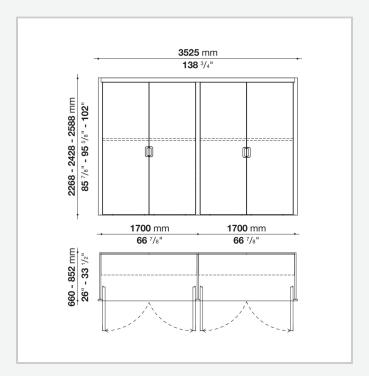

# **Belt holder**

HPL stratified laminate covered in bonded leather and hooks in aluminium

#### **Trinket tray**

HPL stratified laminate and wood fibre panel covered in bonded leather

#### Jewellery box

solid wood and wood fibre panel with ring compartment in bonded leather

#### Adjustable mirror

extruded aluminium with wood particle panel melamine and natural mirror with safety film

### Fixed mirror

extruded aluminium and natural mirror with safety film

#### Various accessories

beech

#### **LED lighting system**

Strip LED 24V DC 4000K

#### **EU/US** power supply unit

input voltage 110V-120V/220V-240V 50Hz, output voltage 24V DC, maximum wattage 60W/120W

#### Proximity sensor switch radio-controlled from a central unit

voltage 24V 50HZ

#### CONTEXT

# Technical drawings









### **CONTEXT**





# **CONTEXT**

ENQUIRIES info@contextgallery.com



# **CONTEXT**

ENQUIRIES info@contextgallery.com

Tel. 404. 477. 3301 Tel. 800. 886.0867

contextgallery.com