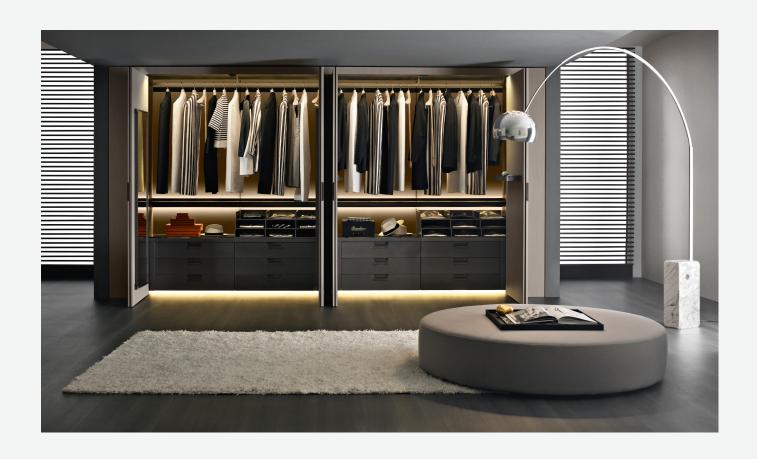

# Description

An innovative wardrobe system with a sophisticated personality, Backstage stands out for the use of precious materials, exclusive finishes details, and the wide range of versions available. The door opening system, inspired by contemporary architecture, offers a revolutionary solution: the innovative mechanism developed by B&B Italia opens the full height doors with simultaneous rotation and translation (roto-translation) that ensures reduced bulk and better accessibility to internal compartments. Backstage also proposes an exclusive choice of accessories and fittings that underscore expert craftsmanship and the quality and purity of materials. Highly aesthetic and functional, the boiserie effect of the surfaces allows Backstage to adapt to various spaces, and not only into the bedroom.