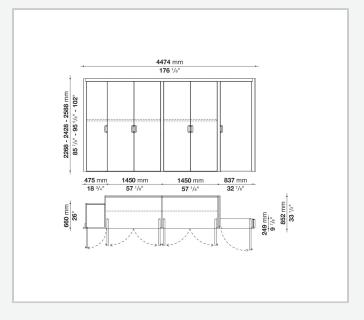

lt holder**

HPL stratified laminate covered in bonded leather and hooks in aluminium

#### **Trinket tray**

HPL stratified laminate and wood fibre panel covered in bonded leather

#### Jewellery box

solid wood and wood fibre panel with ring compartment in bonded leather

#### Adjustable mirror

extruded aluminium with wood particle panel melamine and natural mirror with safety film

### Fixed mirror

extruded aluminium and natural mirror with safety film

#### Various accessories

beech

#### **LED lighting system**

Strip LED 24V DC 4000K

#### **EU/US** power supply unit

input voltage 110V-120V/220V-240V 50Hz, output voltage 24V DC, maximum wattage 60W/120W

#### Proximity sensor switch radio-controlled from a central unit

voltage 24V 50HZ

#### CONTEXT

# Technical drawings









### **CONTEXT**





# **CONTEXT**

ENQUIRIES info@contextgallery.com



# **CONTEXT**

ENQUIRIES info@contextgallery.com

Tel. 404. 477. 3301 Tel. 800. 886.0867

contextgallery.com