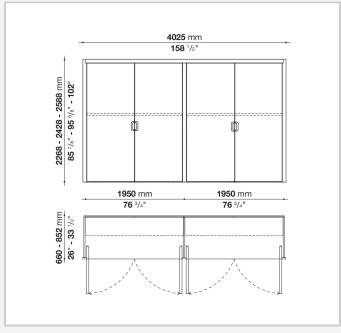

**Belt holder**

HPL stratified laminate covered in bonded leather and hooks in aluminium

#### **Trinket tray**

HPL stratified laminate and wood fibre panel covered in bonded leather

#### Jewellery box

solid wood and wood fibre panel with ring compartment in bonded leather

#### Adjustable mirror

extruded aluminium with wood particle panel melamine and natural mirror with safety film

### Fixed mirror

extruded aluminium and natural mirror with safety film

#### Various accessories

beech

#### **LED lighting system**

Strip LED 24V DC 4000K

#### **EU/US** power supply unit

input voltage 110V-120V/220V-240V 50Hz, output voltage 24V DC, maximum wattage 60W/120W

#### Proximity sensor switch radio-controlled from a central unit

voltage 24V 50HZ

#### CONTEXT

# Technical drawings









### **CONTEXT**





# **CONTEXT**

ENQUIRIES info@contextgallery.com



# **CONTEXT**

ENQUIRIES info@contextgallery.com

Tel. 404. 477. 3301 Tel. 800. 886.0867

contextgallery.com