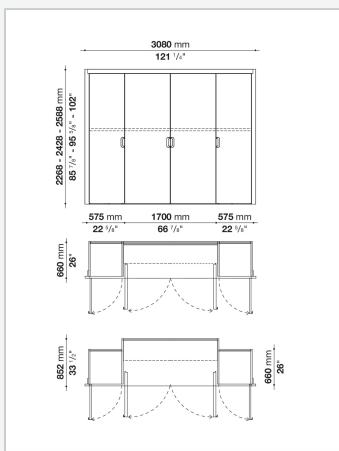

Belt holder**

HPL stratified laminate covered in bonded leather and hooks in aluminium

#### **Trinket tray**

HPL stratified laminate and wood fibre panel covered in bonded leather

#### Jewellery box

solid wood and wood fibre panel with ring compartment in bonded leather

#### Adjustable mirror

extruded aluminium with wood particle panel melamine and natural mirror with safety film

### Fixed mirror

extruded aluminium and natural mirror with safety film

#### Various accessories

beech

#### **LED lighting system**

Strip LED 24V DC 4000K

#### **EU/US** power supply unit

input voltage 110V-120V/220V-240V 50Hz, output voltage 24V DC, maximum wattage 60W/120W

#### Proximity sensor switch radio-controlled from a central unit

voltage 24V 50HZ

#### CONTEXT

# Technical drawings









### **CONTEXT**





# **CONTEXT**

ENQUIRIES info@contextgallery.com



# **CONTEXT**

ENQUIRIES info@contextgallery.com

Tel. 404. 477. 3301 Tel. 800. 886.0867

contextgallery.com