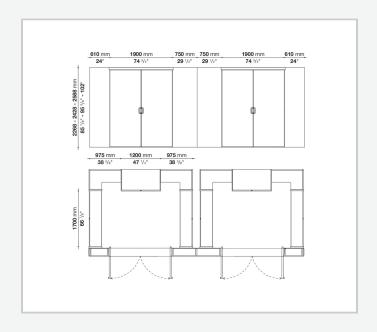

ratified laminate covered in bonded leather and hooks in aluminium

#### **Trinket tray**

HPL stratified laminate and wood fibre panel covered in bonded leather

#### Jewellery box

solid wood and wood fibre panel with ring compartment in bonded leather

#### Adjustable mirror

extruded aluminium with wood particle panel melamine and natural mirror with safety film

### Fixed mirror

extruded aluminium and natural mirror with safety film

#### Various accessories

beech

#### **LED lighting system**

Strip LED 24V DC 4000K

#### **EU/US** power supply unit

input voltage 110V-120V/220V-240V 50Hz, output voltage 24V DC, maximum wattage 60W/120W

#### Proximity sensor switch radio-controlled from a central unit

voltage 24V 50HZ

#### CONTEXT

# Technical drawings









### **CONTEXT**





# **CONTEXT**

ENQUIRIES info@contextgallery.com



# **CONTEXT**

ENQUIRIES info@contextgallery.com

Tel. 404. 477. 3301 Tel. 800. 886.0867

contextgallery.com