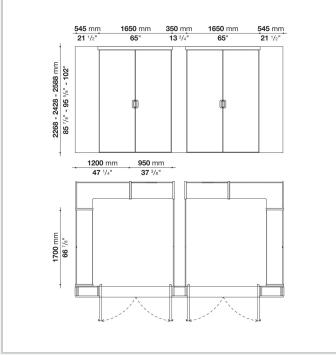

tified laminate covered in bonded leather and hooks in aluminium

#### **Trinket tray**

HPL stratified laminate and wood fibre panel covered in bonded leather

#### Jewellery box

solid wood and wood fibre panel with ring compartment in bonded leather

#### Adjustable mirror

extruded aluminium with wood particle panel melamine and natural mirror with safety film

### Fixed mirror

extruded aluminium and natural mirror with safety film

#### Various accessories

beech

#### **LED lighting system**

Strip LED 24V DC 4000K

#### **EU/US** power supply unit

input voltage 110V-120V/220V-240V 50Hz, output voltage 24V DC, maximum wattage 60W/120W

#### Proximity sensor switch radio-controlled from a central unit

voltage 24V 50HZ

#### CONTEXT

# Technical drawings









### **CONTEXT**





# **CONTEXT**

ENQUIRIES info@contextgallery.com



# **CONTEXT**

ENQUIRIES info@contextgallery.com

Tel. 404. 477. 3301 Tel. 800. 886.0867

contextgallery.com