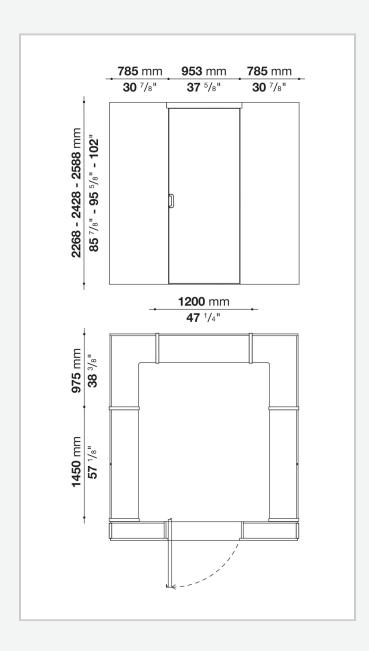

in aluminium

#### **Trinket tray**

HPL stratified laminate and wood fibre panel covered in bonded leather

#### Jewellery box

solid wood and wood fibre panel with ring compartment in bonded leather

#### Adjustable mirror

extruded aluminium with wood particle panel melamine and natural mirror with safety film

### Fixed mirror

extruded aluminium and natural mirror with safety film

#### Various accessories

beech

#### **LED lighting system**

Strip LED 24V DC 4000K

#### **EU/US** power supply unit

input voltage 110V-120V/220V-240V 50Hz, output voltage 24V DC, maximum wattage 60W/120W

#### Proximity sensor switch radio-controlled from a central unit

voltage 24V 50HZ

#### CONTEXT

# Technical drawings









### **CONTEXT**





# **CONTEXT**

ENQUIRIES info@contextgallery.com



# **CONTEXT**

ENQUIRIES info@contextgallery.com

Tel. 404. 477. 3301 Tel. 800. 886.0867

contextgallery.com