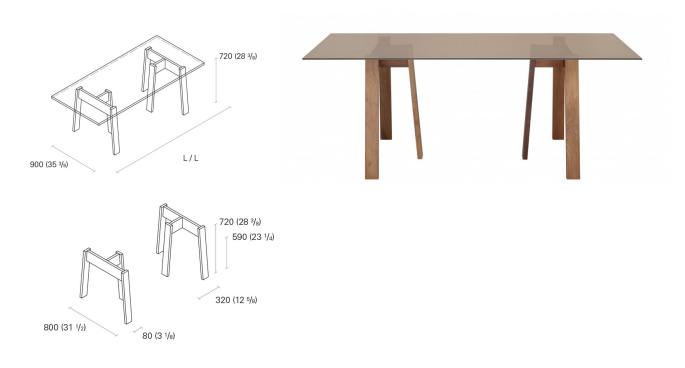

## DIMENSIONS

l x w/d x h

63" x 35 2/8" x 28 3/8" 78 3/4" x 35 3/8" x 28 3/8" 94 1/2" x 35 2/8" x 28 3/8"

ENQUIRIES info@contextgallery.com

Tel. 404. 477. 3301 Tel. 800. 886.0867

contextgallery.com