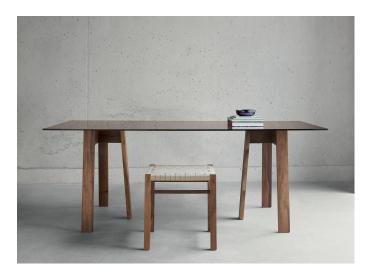

## DCO8 BASIS TRESTLE TABLE DESIGN: DAVID CHIPPERFIELD, 2018

The Basis Trestle table designed by David Chipperfield for e15 offers the ultimate flexibility. The simple and qualitative design of the solid wood tres-tles, constructed with traditional joinery techniques, showcases a broad range of materials and flexible solutions for living and working envi-ron-ments. Table tops are avail-able sepa-rately in solid wood, glass, and solid core HPL.