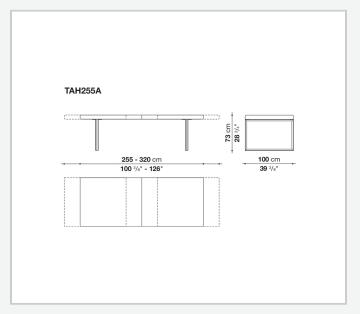

# Technical drawings

### Description

The Athos '12 rectangular table comes in two lengths, in both a fixed and an extensible version, the latter being characterised by an invisible mechanism that allows it to be lengthened so as to accommodate up to twelve people. The V-shaped metal frame supports a thick top softened by rounded edges obtained by means of a complex milling process that enables the wood grain to remain even throughout the entire surface.