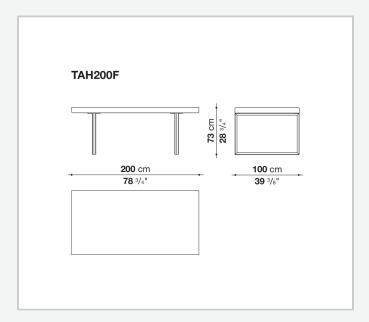

comes in two lengths, in both a fixed and an extensible version, the latter being characterised by an invisible mechanism that allows it to be lengthened so as to accommodate up to twelve people. The V-shaped metal frame supports a thick top softened by rounded edges obtained by means of a complex milling process that enables the wood grain to remain even throughout the entire surface.

#### Technical information

1 3/22/23

**Top** veneered wood particles panel **Support frame** drawn steel

Frame (fixed tables)

steel sheet

Frame (extensible tables)

anodized aluminium extrusions, plastic material tools

**Ferrules** 

thermoplastic material

#### **CONTEXT**

ENQUIRIES info@contextgallery.com

Tel. 404. 477. 3301 Tel. 800. 886.0867

2 contextgallery.com 3/22/23

# Technical drawings









### **CONTEXT**

ENQUIRIES info@contextgallery.com

Tel. 404. 477. 3301 Tel. 800. 886.0867