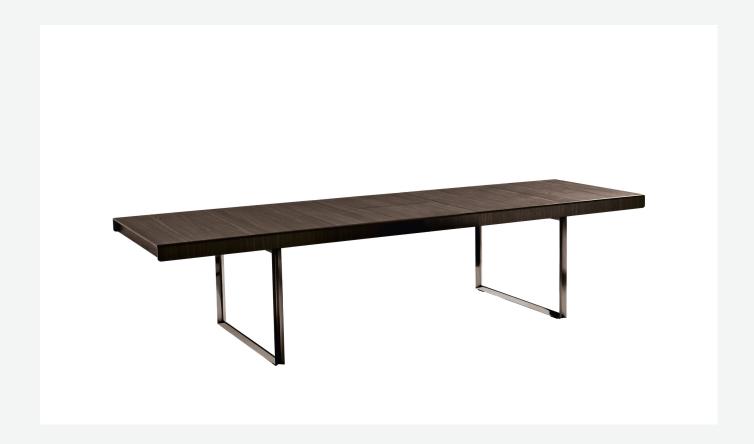

### Description

The Athos '12 rectangular table comes in two lengths, in both a fixed and an extensible version, the latter being characterised by an invisible mechanism that allows it to be lengthened so as to accommodate up to twelve people. The V-shaped metal frame supports a thick top softened by rounded edges obtained by means of a complex milling process that enables the wood grain to remain even throughout the entire surface.