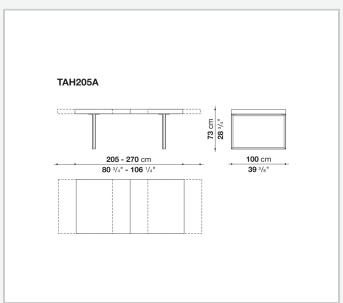

# Technical drawings

### Description

The Athos '12 rectangular table comes in two lengths, in both a fixed and an extensible version, the latter being characterised by an invisible mechanism that allows it to be lengthened so as to accommodate up to twelve people. The V-shaped metal frame supports a thick top softened by rounded edges obtained by means of a complex milling process that enables the wood grain to remain even throughout the entire surface.