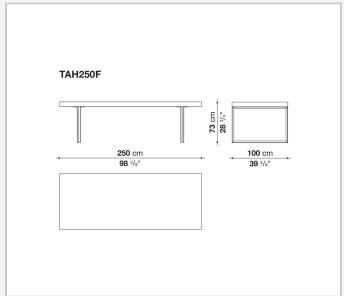

omes in two lengths, in both a fixed and an extensible version, the latter being characterised by an invisible mechanism that allows it to be lengthened so as to accommodate up to twelve people. The V-shaped metal frame supports a thick top softened by rounded edges obtained by means of a complex milling process that enables the wood grain to remain even throughout the entire surface.

#### Technical information

1 3/22/23

**Top** veneered wood particles panel **Support frame** drawn steel

Frame (fixed tables)

steel sheet

Frame (extensible tables)

anodized aluminium extrusions, plastic material tools

**Ferrules** 

thermoplastic material

#### **CONTEXT**

ENQUIRIES info@contextgallery.com

Tel. 404. 477. 3301 Tel. 800. 886.0867

2 contextgallery.com 3/22/23

# Technical drawings









### **CONTEXT**

ENQUIRIES info@contextgallery.com

Tel. 404. 477. 3301 Tel. 800. 886.0867