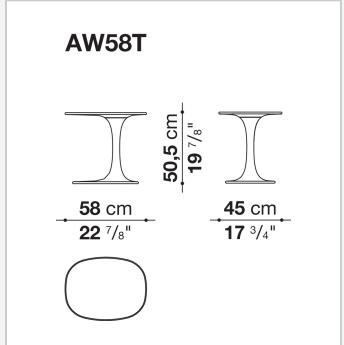

# Technical drawings

#### Frame (AW58T)

hard polyurethane

Internal pin and plate (AW58T)

steel

Ferrules (TA1)

thermoplastic material

Ferrules (AW58T)

felt