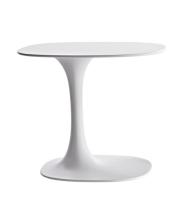

## Description

Elegantly asymmetrical, Awa is a versatile object, a service table to be placed wherever a support surface is needed. It is available in white Cristalplant®, a material suitable to be used both indoors and outdoors, and in hard polyurethane in many satin and glossy colours that bring an energy boost to any room and style. Awa smalltable suits perfectly every type of space.