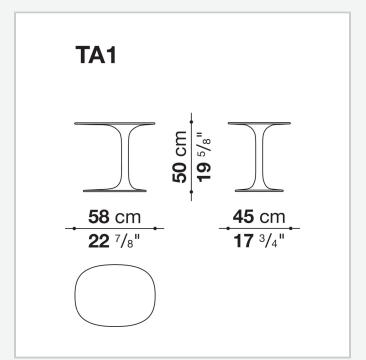

# Technical drawings

#### Frame (TA1)

Cristalplant Outdoor® (natural mineral filler of phosphate of aluminium with polyester acrylate resin)