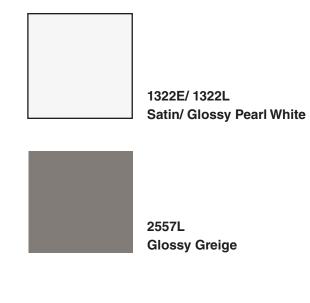

A large family of storage units enhanced by chromatic variations and plays of bright and matt finishes, while maintaining the formal rigour of the design. They are customised by an important detail: the greater depth of the tops and sides, as compared to the drawers, that contribute a sense of depth to the front. Chest of drawers that develop vertically or horizontally are placed beside elements that are less deep, with fronts that alternate empty portions and drawers, designed for use at the bedside.