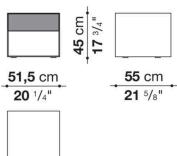

A large family of storage units enhanced by chromatic variations and plays of bright and matt finishes, while maintaining the formal rigour of the design. They are customised by an important detail: the greater depth of the tops and sides, as compared to the drawers, that contribute a sense of depth to the front. Chest of drawers that develop vertically or horizontally are placed beside elements that are less deep, with fronts that alternate empty portions and drawers, designed for use at the bedside.