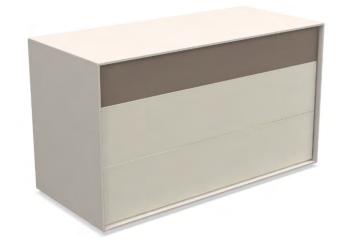

A large family of storage units enhanced by chromatic variations and plays of bright and matt finishes, while maintaining the formal rigour of the design. They are customised by an important detail: the greater depth of the tops and sides, as compared to the drawers, that contribute a sense of depth to the front. Chest of drawers that develop vertically or horizontally are placed beside elements that are less deep, with fronts that alternate empty portions and drawers, designed for use at the bedside.