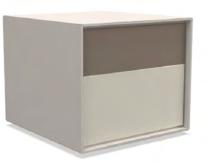

A large family of storage units enhanced by chromatic variations and plays of bright and matt finishes, while maintaining the formal rigour of the design. They are customised by an important detail: the greater depth of the tops and sides, as compared to the drawers, that contribute a sense of depth to the front. Chest of drawers that develop vertically or horizontally are placed beside elements that are less deep, with fronts that alternate empty portions and drawers, designed for use at the bedside.