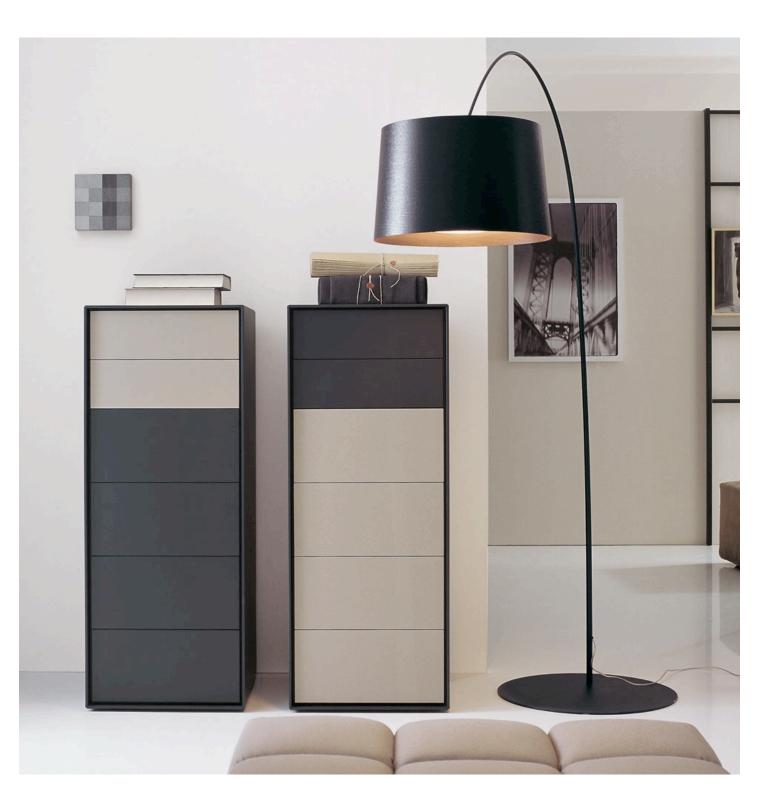

A large family of storage units enhanced by chromatic variations and plays of bright and matt finishes, while maintaining the formal rigour of the design. They are customised by an important detail: the greater depth of the tops and sides, as compared to the drawers, that contribute a sense of depth to the front. Chest of drawers that develop vertically or horizontally are placed beside elements that are less deep, with fronts that alternate empty portions and drawers, designed for use at the bedside.