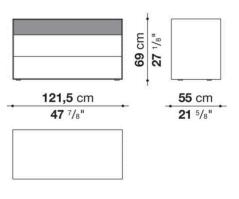

A large family of storage units enhanced by chromatic variations and plays of bright and matt finishes, while maintaining the formal rigour of the design. They are customised by an important detail: the greater depth of the tops and sides, as compared to the drawers, that contribute a sense of depth to the front. Chest of drawers that develop vertically or horizontally are placed beside elements that are less deep, with fronts that alternate empty portions and drawers, designed for use at the bedside.