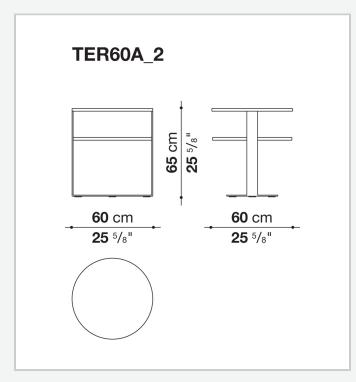

ileen

SMALL TABLES

2003

<u>Antonio Citterio</u>

#### CONTEXT

ENQUIRIES info@contextgallery.com Tel. 404. 477. 3301 Tel. 800. 886.0867 contextgallery.com



### Description

Multipurpose tables with one or two tops in different heights and a sophisticated playful spirit depending on the finishes. There are many graphically powerful combinations of surfaces and frames: marble, wood, glass and lacquer for the former, chrome and varnish, even coloured, for the latter. Various interpretations make them the ideal choice for several settings that can be either rigorous or dynamic.

## Technical information

Тор

veneered MDF wood fibre panel, glass on MDF wood fibre panel, marble (glossy polyester finish or matt polyester finish)

#### Support

frame drawn steel

### Technical drawings







#### CONTEXT

ENQUIRIES info@contextgallery.com

Tel. 404. 477. 3301 Tel. 800. 886.0867