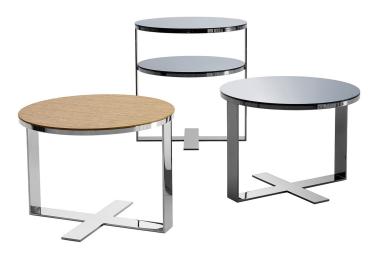

### Description

Multipurpose tables with one or two tops in different heights and a sophisticated playful spirit depending on the finishes. There are many graphically powerful combinations of surfaces and frames: marble, wood, glass and lacquer for the former, chrome and varnish, even coloured, for the latter. Various interpretations make them the ideal choice for several settings that can be either rigorous or dynamic.