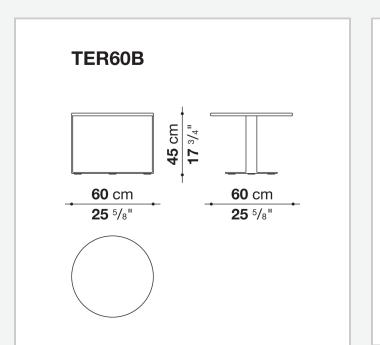

# Eileen

SMALL TABLES

2003

<u>Antonio Citterio</u>

#### CONTEXT

ENQUIRIES info@contextgallery.com Tel. 404. 477. 3301 Tel. 800. 886.0867 contextgallery.com



### Description

Multipurpose tables with one or two tops in different heights and a sophisticated playful spirit depending on the finishes. There are many graphically powerful combinations of surfaces and frames: marble, wood, glass and lacquer for the former, chrome and varnish, even coloured, for the latter. Various interpretations make them the ideal choice for several settings that can be either rigorous or dynamic.

## Technical information

Тор

veneered MDF wood fibre panel, glass on MDF wood fibre panel, marble (glossy polyester finish or matt polyester finish)

#### Support

frame drawn steel

### Technical drawings







#### CONTEXT

ENQUIRIES info@contextgallery.com

Tel. 404. 477. 3301 Tel. 800. 886.0867