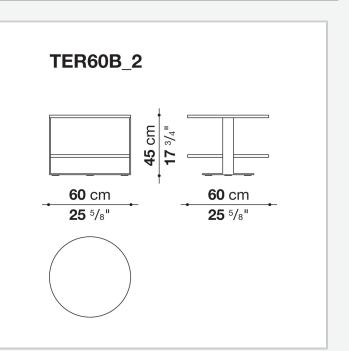

Eileen

SMALL TABLES

2003

<u>Antonio Citterio</u>

#### CONTEXT

ENQUIRIES info@contextgallery.com Tel. 404. 477. 3301 Tel. 800. 886.0867 contextgallery.com



### Description

Multipurpose tables with one or two tops in different heights and a sophisticated playful spirit depending on the finishes. There are many graphically powerful combinations of surfaces and frames: marble, wood, glass and lacquer for the former, chrome and varnish, even coloured, for the latter. Various interpretations make them the ideal choice for several settings that can be either rigorous or dynamic.

## Technical information

Тор

veneered MDF wood fibre panel, glass on MDF wood fibre panel, marble (glossy polyester finish or matt polyester finish)

#### Support

frame drawn steel

### Technical drawings







#### CONTEXT

ENQUIRIES info@contextgallery.com

Tel. 404. 477. 3301 Tel. 800. 886.0867