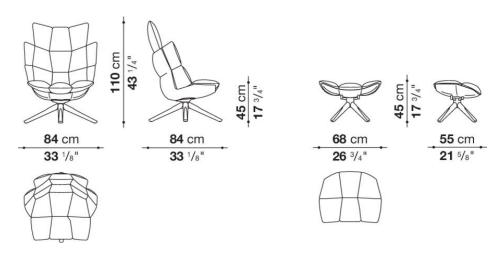

## Husk DESIGNED BY PATRICIA URQUIOLA

"Those who look at a sofa must visually perceive a sense of both mental and physical comfort." Patricia Urquiola has conveyed this concept to the armchair Husk by designing a stiff body made of Hirek ® that contains a soft cushion divided into portions, which seem to underscore its ergonomic profile. It is endowed with an original spirit that merges with various styles. Three cushion types: standard, which is large and enveloping, or headrest. With our without an ottoman as footrest.

Husk Armchair & Ottoman