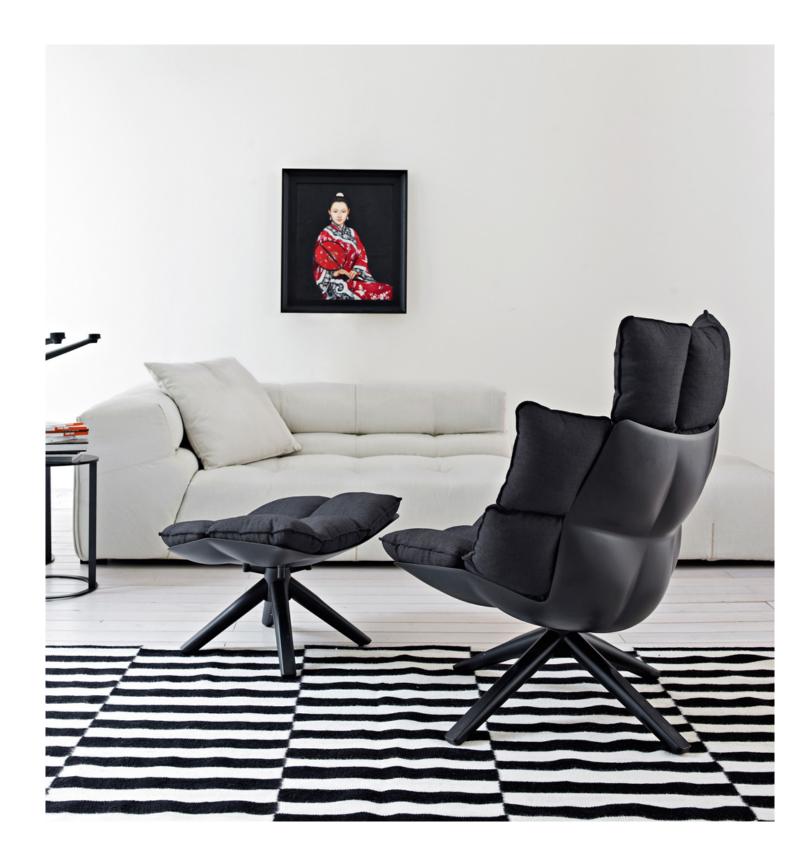

## Husk DESIGNED BY PATRICIA URQUIOLA

"Those who look at a sofa must visually perceive a sense of both mental and physical comfort." Patricia Urquiola has conveyed this concept to the armchair Husk by designing a stiff body made of Hirek ® that contains a soft cushion divided into portions, which seem to underscore its ergonomic profile. It is endowed with an original spirit that merges with various styles. Three cushion types: standard, which is large and enveloping, or headrest. With our without an ottoman as footrest.

Husk Armchair & Ottoman