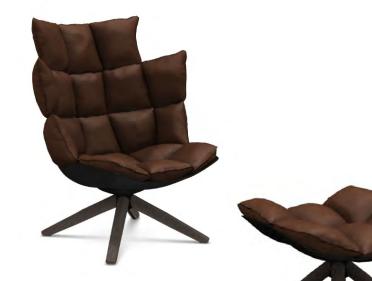

## Husk DESIGNED BY PATRICIA URQUIOLA

"Those who look at a sofa must visually perceive a sense of both mental and physical comfort." Patricia Urquiola has conveyed this concept to the armchair Husk by designing a stiff body made of Hirek ® that contains a soft cushion divided into portions, which seem to underscore its ergonomic profile. It is endowed with an original spirit that merges with various styles. Three cushion types: standard, which is large and enveloping, or headrest. With our without an ottoman as footrest.

Husk Armchair & Ottoman