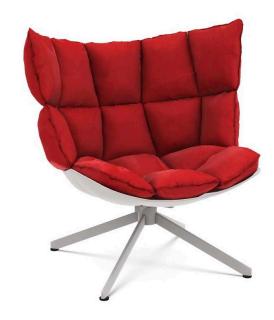

## Husk DESIGNED BY PATRICIA URQUIOLA

"Those who look at a sofa must visually perceive a sense of both mental and physical comfort." Patricia Urquiola has conveyed this concept to the armchair Husk by designing a stiff body made of Hirek ® that contains a soft cushion divided into portions, which seem to underscore its ergonomic profile. It is endowed with an original spirit that merges with various styles. Three cushion types: standard, which is large and enveloping, or headrest. With our without an ottoman as footrest.

**CONTEXT GALLERY** 

ENQUIRIES info@contextgallery.com

Tel. 404. 477. 3301 Tel. 800. 886.0867 contextgallery.com

White Shell **White Painted Aluminum Base** 

Ego 705

Ego 407

**Husk Armchair** Ego 407, White Shell, White Painted Aluminum Base

**Husk Armchair** Ego 705, White Shell, White Painted Aluminum Base