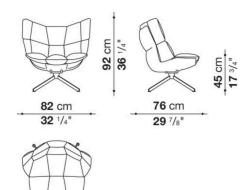

## Husk DESIGNED BY PATRICIA URQUIOLA

"Those who look at a sofa must visually perceive a sense of both mental and physical comfort." Patricia Urquiola has conveyed this concept to the armchair Husk by designing a stiff body made of Hirek ® that contains a soft cushion divided into portions, which seem to underscore its ergonomic profile. It is endowed with an original spirit that merges with various styles. Three cushion types: standard, which is large and enveloping, or headrest. With our without an ottoman as footrest.