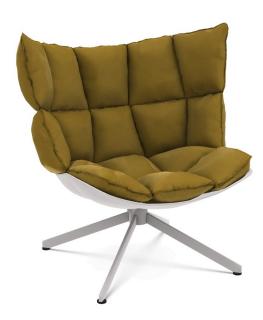

## Husk DESIGNED BY PATRICIA URQUIOLA

"Those who look at a sofa must visually perceive a sense of both mental and physical comfort." Patricia Urquiola has conveyed this concept to the armchair Husk by designing a stiff body made of Hirek ® that contains a soft cushion divided into portions, which seem to underscore its ergonomic profile. It is endowed with an original spirit that merges with various styles. Three cushion types: standard, which is large and enveloping, or headrest. With our without an ottoman as footrest.

**CONTEXT GALLERY** 

ENQUIRIES info@contextgallery.com

Tel. 404. 477. 3301 Tel. 800. 886.0867 contextgallery.com

White Shell **White Painted Aluminum Base** 

Ego 705

Ego 407

**Husk Armchair** Ego 407, White Shell, White Painted Aluminum Base

**Husk Armchair** Ego 705, White Shell, White Painted Aluminum Base