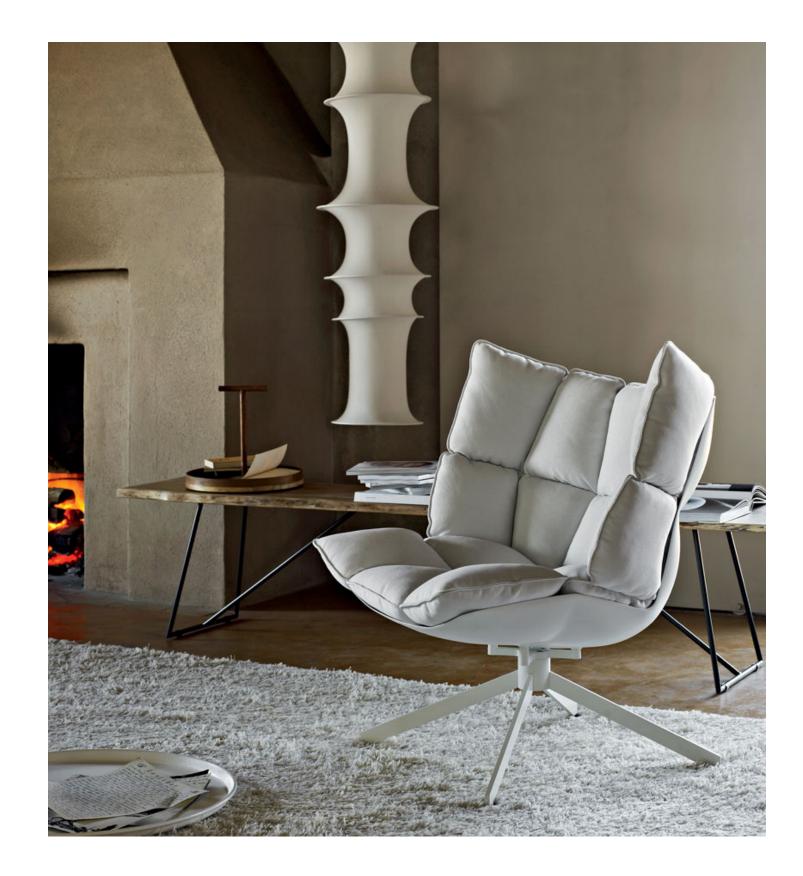

## Husk DESIGNED BY PATRICIA URQUIOLA

"Those who look at a sofa must visually perceive a sense of both mental and physical comfort." Patricia Urquiola has conveyed this concept to the armchair Husk by designing a stiff body made of Hirek ® that contains a soft cushion divided into portions, which seem to underscore its ergonomic profile. It is endowed with an original spirit that merges with various styles. Three cushion types: standard, which is large and enveloping, or headrest. With our without an ottoman as footrest.

**CONTEXT GALLERY** 

ENQUIRIES info@contextgallery.com

Tel. 404. 477. 3301 Tel. 800. 886.0867 contextgallery.com

White Shell **White Painted Aluminum Base** 

Ego 705

Ego 407

**Husk Armchair** Ego 407, White Shell, White Painted Aluminum Base

**Husk Armchair** Ego 705, White Shell, White Painted Aluminum Base