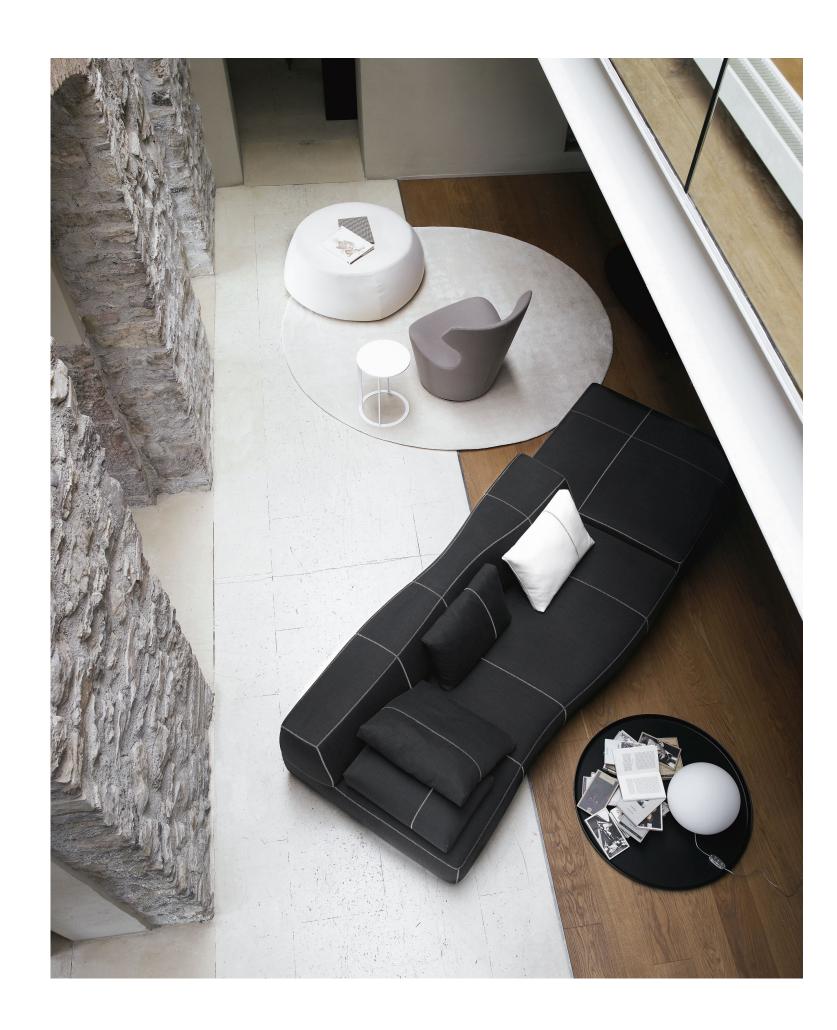

## Bend

DESIGNED BY PATRICIA URQUIOLA

It seems shaped by an artist but actually derives from a study of 3D models and digital research. It seems a monolith that has been shaped by subtraction, rounded and molded by the designer. The irregular shape enhances comfort, the contrasting seams define the design and movement. Bend-Sofa combines manual skills and technology, solidity and strength, along with considerable flexibility in terms of use.

## Comes with:

BSB (x1) - Bend Armrest Support B40C (x1) - Bend Cushion 24" x 15 ¾" B55C (x1) - Bend Cushion 24" x 21 ¼"