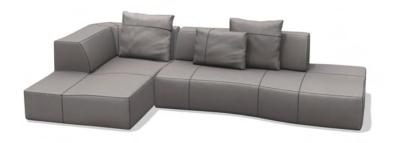

## Bend

DESIGNED BY PATRICIA URQUIOLA

It seems shaped by an artist but actually derives from a study of 3D models and digital research. It seems a monolith that has been shaped by subtraction, rounded and molded by the designer. The irregular shape enhances comfort, the contrasting seams define the design and movement. Bend-Sofa combines manual skills and technology, solidity and strength, along with considerable flexibility in terms of use.

## Comes with:

BSB (x1) - Bend Armrest Support B40C (x1) - Bend Cushion 24" x 15 ¾" B55C (x1) - Bend Cushion 24" x 21 ¼"