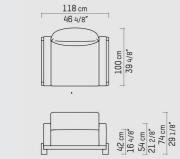

BENTE Outdoor Lounge Chair

### SPECIFICATION

Colors Material Natural untreated teak. Teak frame with stainless steel fittings. Seat and back cushions are made of polyurethane and protected with a waterproof cover. Included grey raincover.