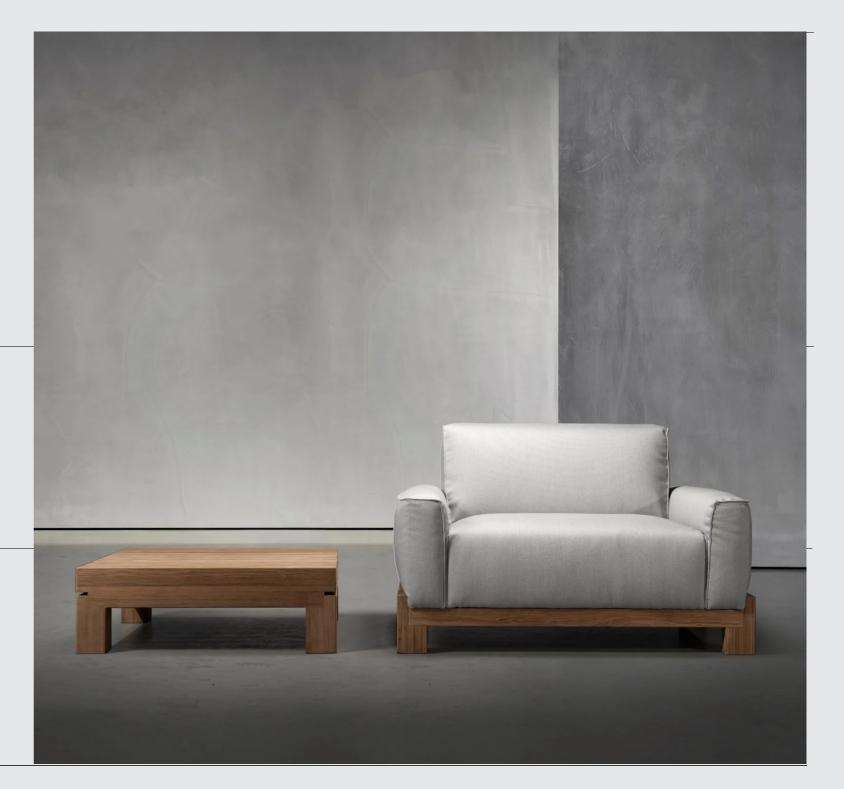

#### DESCRIPTION

The BENTE is the first upholstered lounge series in the Piet Boon outdoor collection. The series consists of two complete sofas in fixed sizes, open sofa elements, a coffee table, an armchair and a pouf. Where the existing Piet Boon outdoor collection utilizes angular lines, the BENTE opts for rounded edges on all the wooden parts and a softened backrest detail. Taking the comfort of indoors to the outside living space, reflects the Studio Piet Boon vision on functionality and comfort.

BENTE Outdoor Lounge Chair

### SPECIFICATION

Colors Material Natural untreated teak. Teak frame with stainless steel fittings. Seat and back cushions are made of polyurethane and protected with a waterproof cover. Included grey raincover.