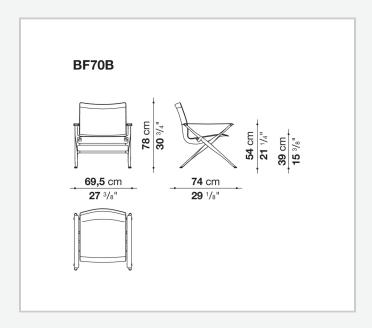

# Beverly '14

**ARMCHAIRS** 

2014

Antonio Citterio

#### CONTEXT

ENQUIRIES info@contextgallery.com

Tel. 404. 477. 3301 Tel. 800. 886.0867

contextgallery.com



## Description

Beverly '14 by Antonio Citterio is an extremely elegant armchair of a balanced modernity that enables it to interact with diverse styles and settings. The treatment and processing of materials are reserved for those important pieces, carefully detailed with the power to emphasize its light and comfortable design.

#### Technical information

#### **Support frame**

die-cast aluminium

Tools

stainless steel

Ferrules

thermoplastic material

Cover

thick leather

# Technical drawings



### **CONTEXT**

ENQUIRIES info@contextgallery.com

Tel. 404. 477. 3301 Tel. 800. 886.0867 contextgallery.com