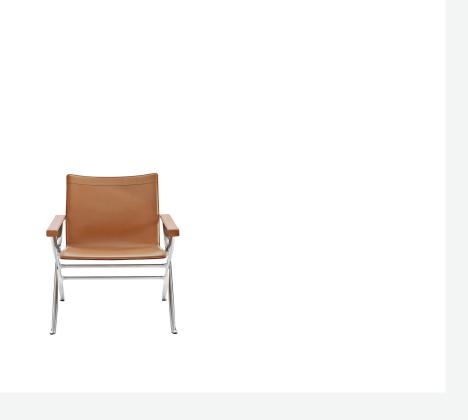

## Description

Beverly '14 by Antonio Citterio is an extremely elegant armchair of a balanced modernity that enables it to interact with diverse styles and settings. The treatment and processing of materials are reserved for those important pieces, carefully detailed with the power to emphasize its light and comfortable design.

#### **Support frame**

die-cast aluminium

Tools

stainless steel

Ferrules

thermoplastic material

Cover

thick leather