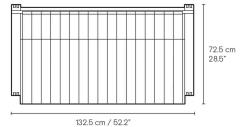

# BK12 I Lounge Sofa BODIL KJÆR

## DESCRIPTION

The BK12 lounge sofa is crafted from solid teak, features a slatted seat and back, and is suit-able for indoor and outdoor use. Its design is further enhanced by the armrests, legs, and runners, which are all morticed together to form sleek squares. The sofa displays the same geomet-ric sensi-bil-ity that under-pins Danish designer Bodil Kjær's entire Indoor-Outdoor series, which includes the BK13 swing sofa and BK14 sunbed.



# 

### PRODUCT DIMENSIONS







# **CONTEXT**

ENQUIRIES info@contextgallery.com

Tel. 404. 477. 3301 Tel. 800. 886.0867

contextgallery.com contextcontract.com