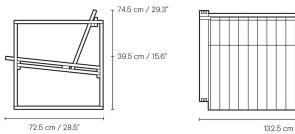

# BK12 I Lounge Sofa BODIL KJÆR

## DESCRIPTION

The BK12 lounge sofa is crafted from solid teak, features a slatted seat and back, and is suit-able for indoor and outdoor use. Its design is further enhanced by the armrests, legs, and runners, which are all morticed together to form sleek squares. The sofa displays the same geomet-ric sensi-bil-ity that under-pins Danish designer Bodil Kjær's entire Indoor-Outdoor series, which includes the BK13 swing sofa and BK14 sunbed.



# 

### PRODUCT DIMENSIONS







# **CONTEXT**

ENQUIRIES info@contextgallery.com

Tel. 404. 477. 3301 Tel. 800. 886.0867

contextgallery.com contextcontract.com