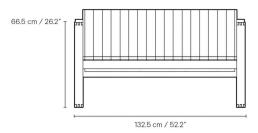

# BK12 I Lounge Sofa BODIL KJÆR

## DESCRIPTION

The BK12 lounge sofa is crafted from solid teak, features a slatted seat and back, and is suit-able for indoor and outdoor use. Its design is further enhanced by the armrests, legs, and runners, which are all morticed together to form sleek squares. The sofa displays the same geomet-ric sensi-bil-ity that under-pins Danish designer Bodil Kjær's entire Indoor-Outdoor series, which includes the BK13 swing sofa and BK14 sunbed.



# 

### PRODUCT DIMENSIONS







# **CONTEXT**

ENQUIRIES info@contextgallery.com

Tel. 404. 477. 3301 Tel. 800. 886.0867

contextgallery.com contextcontract.com