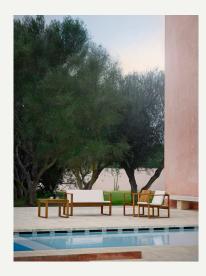

## DESCRIPTION

The BK12 lounge sofa is crafted from solid teak, features a slatted seat and back, and is suit-able for indoor and outdoor use. Its design is further enhanced by the armrests, legs, and runners, which are all morticed together to form sleek squares. The sofa displays the same geomet-ric sensi-bil-ity that under-pins Danish designer Bodil Kjær's entire Indoor-Outdoor series, which includes the BK13 swing sofa and BK14 sunbed.