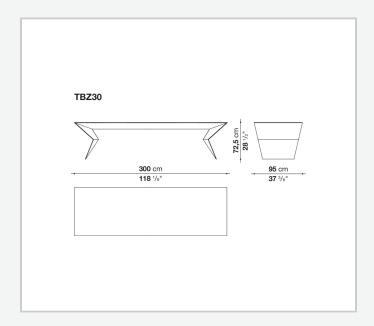

B&B Italia materials, at the service of an object reflecting a unique combination of design, engineering and high-quality cabinetmaking. The unique surface contrasts with the table's interior in a soft black shellac effect finish. This solution generates intense visual effects, where curved shadows seem to float on flat surfaces. The top folds at the ends like origami, becoming a support that tapers and folds again in order to rest on the ground. Countless technological solutions guarantee extreme solidity, despite the apparent lightness.

# Technical information

Frame
solid wood and wood fibre
Section
solid wood
Joints
steel and plastic material
Ferrules
aluminium and felt

#### **CONTEXT**

ENQUIRIES info@contextgallery.com

Tel. 404. 477. 3301 Tel. 800. 886.0867

# Technical drawings



## **CONTEXT**

ENQUIRIES info@contextgallery.com

Tel. 404. 477. 3301 Tel. 800. 886.0867