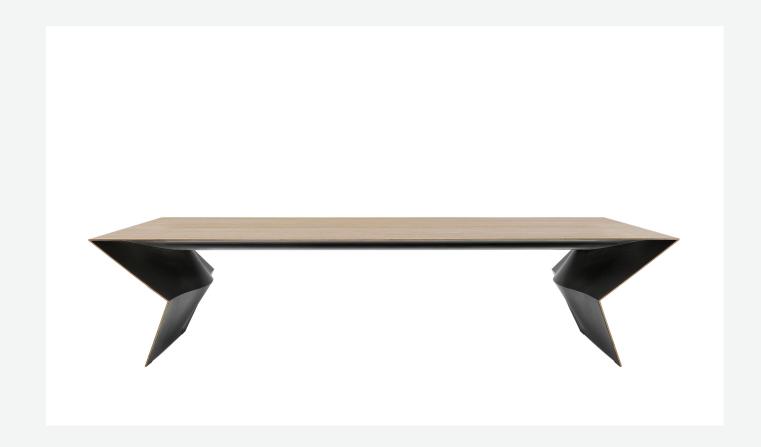

### Description

A sculptural and unexpectedly powerful table produced in a limited and numbered edition of only 100 pieces, Blitz stands out for its flat, slim, geometric external frame, which finds its natural completion in the curved and sinuous shapes of the interior, revealing aesthetic and constructive solutions reminiscent of a suspension bridge. Bamboo was chosen for the frame due to its lightness and rapid growth, a wood here ennobled by fine solid wood processing. It is an unusual choice for indoor use, but one that follows and relaunches the traditional quality of B&B Italia materials, at the service of an object reflecting a unique combination of design, engineering and high-quality cabinetmaking. The unique surface contrasts with the table's interior in a soft black shellac effect finish. This solution generates intense visual effects, where curved shadows seem to float on flat surfaces. The top folds at the ends like origami, becoming a support that tapers and folds again in order to rest on the ground. Countless technological solutions guarantee extreme solidity, despite the apparent lightness.