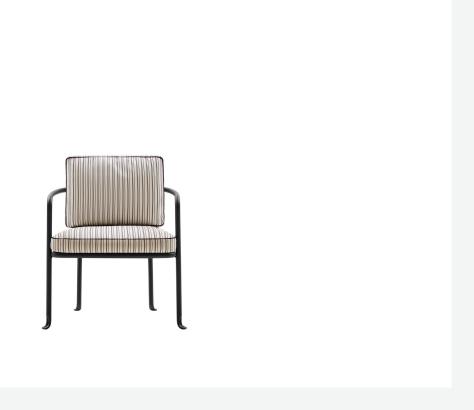

### Description

With its modern line, Borea is a small, stackable dining armchair in painted aluminium for outdoor use. Particularly attractive is the lower part of the frame that curves slightly outwards as it rests on the ground. The metal bending and curving processes used exploit techniques typically used in the aeronautical sector and transport them into the world of outdoor furniture, giving life to a product with an unmistakable style. Comfort is ensured by extremely soft cushions that are also environmentally sustainable. The padding is in 100% polyester fibre obtained from the recycling of PET plastic bottles and surrounds a polyurethane section of different densities. Borea is a complete collection of outdoor furniture inclusive of chairs, tables, sofas, armchairs and small tables.