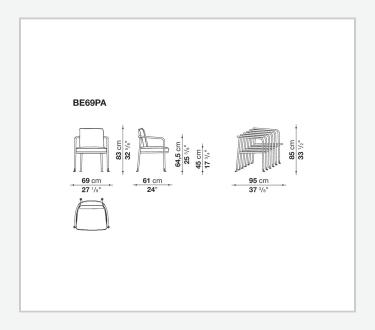

h an unmistakable style. Comfort is ensured by extremely soft cushions that are also environmentally sustainable. The padding is in 100% polyester fibre obtained from the recycling of PET plastic bottles and surrounds a polyurethane section of different densities. Borea is a complete collection of outdoor furniture inclusive of chairs, tables, sofas, armchairs and small tables.

### Technical information

1 3/21/23

#### Frame

tubular and aluminium sheet

#### Upholstery

shaped polyurethane of different density, polyester fibre

### Ferrules

plastic material

Waterproof cover cloth
PES fabric coated on one side in PU

#### Cover

fabric in limited categories (with profile)

### **CONTEXT**

ENQUIRIES info@contextgallery.com

Tel. 404. 477. 3301 Tel. 800. 886.0867

# Technical drawings



### **CONTEXT**

ENQUIRIES info@contextgallery.com

Tel. 404. 477. 3301 Tel. 800. 886.0867 contextgallery.com