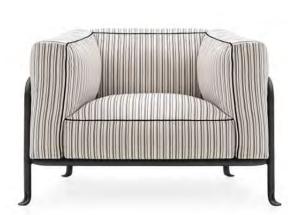

## Borea

DESIGNED BY PIERO LISSONI

Borea is a complete and eclectic collection of outdoor seats and tables designed by Piero Lissoni. The numerous pieces in the collection have in common tubular metal structures with a fluid and seamless design, without joints and interruptions, captivating and even emerging in the detail that extends to the base. The metal bending processes take advantage of techniques typically used in the aeronautical sector and transport them into the world of outdoor furniture bringing life to a collection with an unmistakable style. The collection includes two- and three-seater sofas, an oversized armchair, a low small armchair and a dining chair, all with stackable aluminum structures painted. Comfort is ensured by generous cushions, which are not only soft and relaxing but were also developed to be sustainable. Paddings are in fact made with polyester fiber filling coming from recycled PET plastic bottles enveloping a different densities polyurethane core. 510 1500 ml bottles are needed to create the padding for a Borea three-seater sofa, 390 bottles for the twoseater sofa, 280 for the armchair.