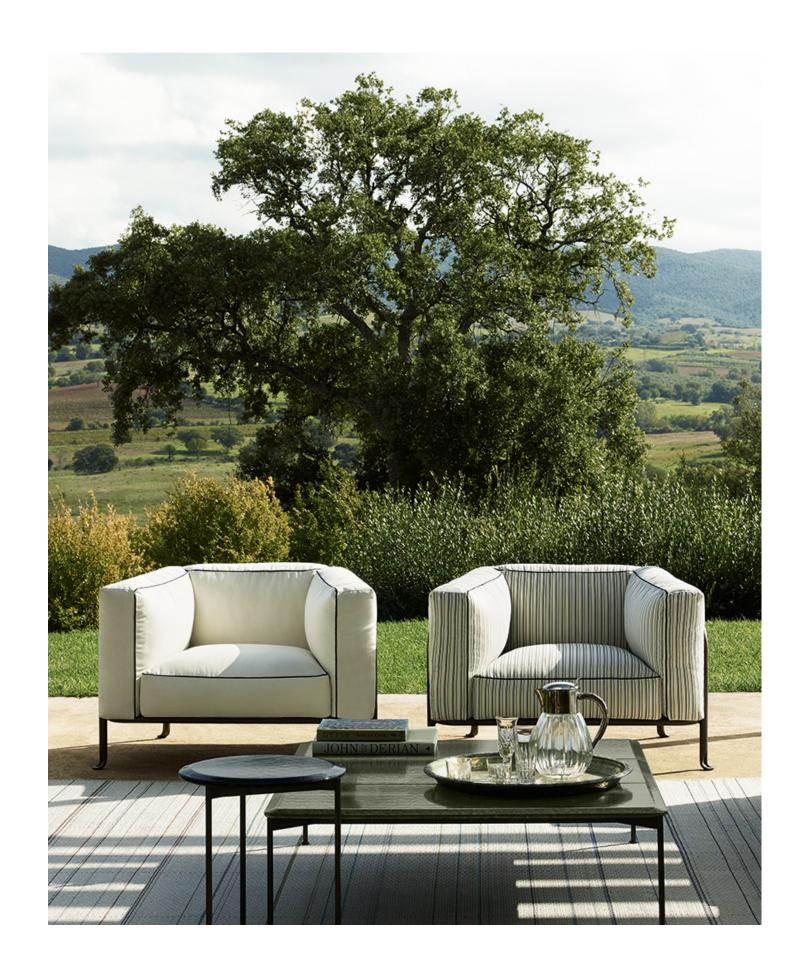

## Borea

DESIGNED BY PIERO LISSONI

Borea is a complete and eclectic collection of outdoor seats and tables designed by Piero Lissoni. The numerous pieces in the collection have in common tubular metal structures with a fluid and seamless design, without joints and interruptions, captivating and even emerging in the detail that extends to the base. The metal bending processes take advantage of techniques typically used in the aeronautical sector and transport them into the world of outdoor furniture bringing life to a collection with an unmistakable style. The collection includes two- and three-seater sofas, an oversized armchair, a low small armchair and a dining chair, all with stackable aluminum structures painted. Comfort is ensured by generous cushions, which are not only soft and relaxing but were also developed to be sustainable. Paddings are in fact made with polyester fiber filling coming from recycled PET plastic bottles enveloping a different densities polyurethane core. 510 1500 ml bottles are needed to create the padding for a Borea three-seater sofa, 390 bottles for the twoseater sofa, 280 for the armchair.