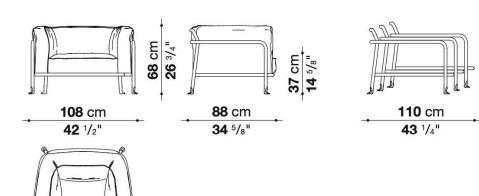

## Borea

DESIGNED BY PIERO LISSONI

Borea is a complete and eclectic collection of outdoor seats and tables designed by Piero Lissoni. The numerous pieces in the collection have in common tubular metal structures with a fluid and seamless design, without joints and interruptions, captivating and even emerging in the detail that extends to the base. The metal bending processes take advantage of techniques typically used in the aeronautical sector and transport them into the world of outdoor furniture bringing life to a collection with an unmistakable style. The collection includes two- and three-seater sofas, an oversized armchair, a low small armchair and a dining chair, all with stackable aluminum structures painted. Comfort is ensured by generous cushions, which are not only soft and relaxing but were also developed to be sustainable. Paddings are in fact made with polyester fiber filling coming from recycled PET plastic bottles enveloping a different densities polyurethane core. 510 1500 ml bottles are needed to create the padding for a Borea three-seater sofa, 390 bottles for the twoseater sofa, 280 for the armchair.