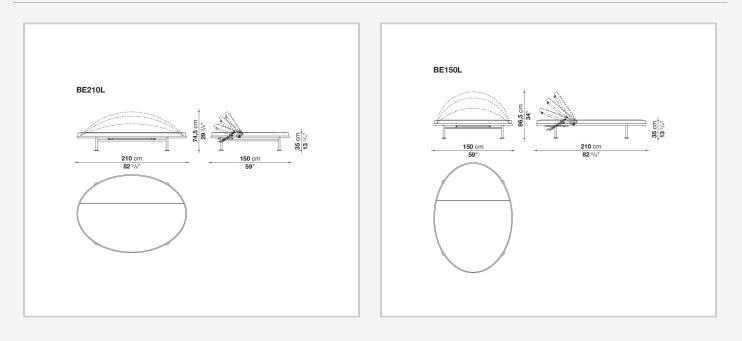

luminium sheet. The 6 cm thick upholstered mattress guarantees comfort and is covered in line with the entire range of B&B Italia outdoor textiles. The Borea lounge sunbed will be the ideal presence in parks and around pools at hotels and resorts, where architects and interior designers can play with arranging the elements as they desire, creating highly sophisticated scenes, and spaces, for every guest to interact and relax.

## **Technical** information

Frame tubular and aluminium sheet Upholstery shaped polyurethane of different density, polyester fibre Ferrules plastic material Waterproof cover cloth PES fabric coated on one side in PU Cover fabric in limited categories

#### **CONTEXT**

ENQUIRIES info@contextgallery.com

Tel. 404. 477. 3301 Tel. 800. 886.0867

# Technical drawings



#### CONTEXT

ENQUIRIES info@contextgallery.com

Tel. 404. 477. 3301 Tel. 800. 886.0867

contextgallery.com