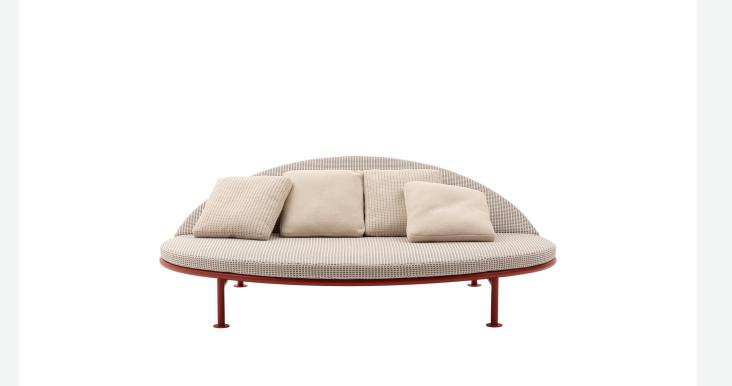

## Description

A delicate balance of oval shapes defines the essence of the Borea lounge sunbed, a small yet surprising series of outdoor lounge sunbeds with character that are impossible to forget. The two objects redefine the category of poolside outdoor seating. The Borea lounge sunbed is available in two versions: a chaise lounge and sofa, both featuring a large section of reclinable back. The chaise lounge has an elongated, welcoming form just right for one or two people lying or reclining. By lowering the back, the chaise longue becomes an island with multiple uses, where you can sit as you wish. The same is true of the sofa, with construction and structural features that are perfect for the pool, the lawn, or even the terrace. The supporting frame of the Borea lounge sunbed is made of curved aluminium tubes, supporting a base of fixed slats in aluminium sheet. The 6 cm thick upholstered mattress guarantees comfort and is covered in line with the entire range of B&B Italia outdoor textiles. The Borea lounge sunbed will be the ideal presence in parks and around pools at hotels and resorts, where architects and interior designers can play with arranging the elements as they desire, creating highly sophisticated scenes, and spaces, for every guest to interact and relax.