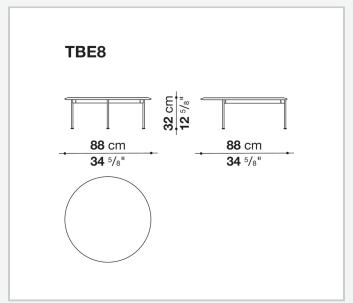

Borea

**SMALL TABLES** 

2021

Piero Lissoni

#### **CONTEXT**

ENQUIRIES info@contextgallery.com

Tel. 404. 477. 3301

contextgallery.com



## Description

The Borea small tables for outdoor use offer refined support solutions that play with shapes, sizes and materials. They stand out for their thin frame in painted steel rod and tops in enamelled lava stone, both available in different colours.

### Technical information

#### Frame

tubular stainless steel

Top
enamelled lava stone
Ferrules and spacers
plastic material
Waterproof cover cloth
PES fabric coated on one side in PU

# Technical drawings











### **CONTEXT**

ENQUIRIES info@contextgallery.com
Tel. 404. 477. 3301
Tel. 800. 886.0867
contextgallery.com

## **CONTEXT**

ENQUIRIES info@contextgallery.com

Tel. 404. 477. 3301 Tel. 800. 886.0867