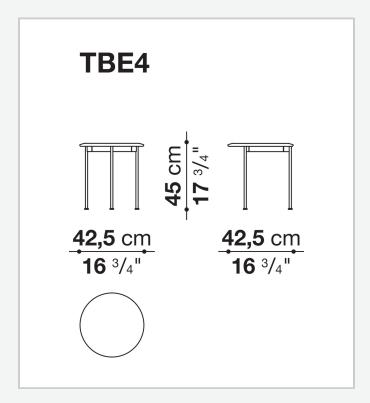

Borea

**SMALL TABLES** 

2021

Piero Lissoni

#### **CONTEXT**

ENQUIRIES info@contextgallery.com

Tel. 404. 477. 3301

contextgallery.com



## Description

The Borea small tables for outdoor use offer refined support solutions that play with shapes, sizes and materials. They stand out for their thin frame in painted steel rod and tops in enamelled lava stone, both available in different colours.

### Technical information

#### Frame

tubular stainless steel

Top
enamelled lava stone
Ferrules and spacers
plastic material
Waterproof cover cloth
PES fabric coated on one side in PU

# Technical drawings











### **CONTEXT**

ENQUIRIES info@contextgallery.com
Tel. 404. 477. 3301
Tel. 800. 886.0867
contextgallery.com

## **CONTEXT**

ENQUIRIES info@contextgallery.com

Tel. 404. 477. 3301 Tel. 800. 886.0867