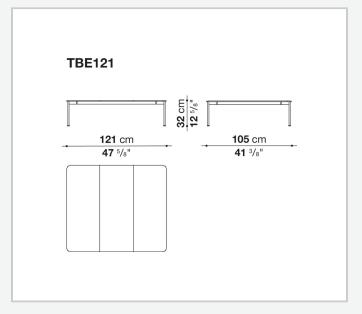

Borea

**SMALL TABLES** 

2021

Piero Lissoni

#### **CONTEXT**

ENQUIRIES info@contextgallery.com

Tel. 404. 477. 3301

contextgallery.com



## Description

The Borea small tables for outdoor use offer refined support solutions that play with shapes, sizes and materials. They stand out for their thin frame in painted steel rod and tops in enamelled lava stone, both available in different colours.

### Technical information

#### Frame

tubular stainless steel

Top
enamelled lava stone
Ferrules and spacers
plastic material
Waterproof cover cloth
PES fabric coated on one side in PU

# Technical drawings











### **CONTEXT**

ENQUIRIES info@contextgallery.com
Tel. 404. 477. 3301
Tel. 800. 886.0867
contextgallery.com

## **CONTEXT**

ENQUIRIES info@contextgallery.com

Tel. 404. 477. 3301 Tel. 800. 886.0867