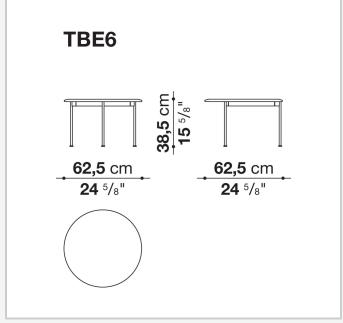

Borea

**SMALL TABLES** 

2021

Piero Lissoni

#### **CONTEXT**

ENQUIRIES info@contextgallery.com

Tel. 404. 477. 3301

contextgallery.com



## Description

The Borea small tables for outdoor use offer refined support solutions that play with shapes, sizes and materials. They stand out for their thin frame in painted steel rod and tops in enamelled lava stone, both available in different colours.

### Technical information

#### Frame

tubular stainless steel

Top
enamelled lava stone
Ferrules and spacers
plastic material
Waterproof cover cloth
PES fabric coated on one side in PU

# Technical drawings











### **CONTEXT**

ENQUIRIES info@contextgallery.com
Tel. 404. 477. 3301
Tel. 800. 886.0867
contextgallery.com

## **CONTEXT**

ENQUIRIES info@contextgallery.com

Tel. 404. 477. 3301 Tel. 800. 886.0867