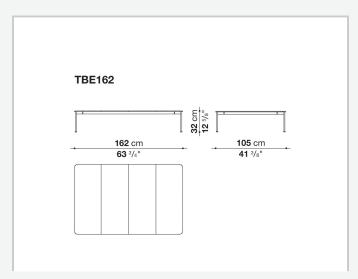

Borea

**SMALL TABLES** 

2021

Piero Lissoni

#### **CONTEXT**

ENQUIRIES info@contextgallery.com

Tel. 404. 477. 3301

contextgallery.com



## Description

The Borea small tables for outdoor use offer refined support solutions that play with shapes, sizes and materials. They stand out for their thin frame in painted steel rod and tops in enamelled lava stone, both available in different colours.

### Technical information

#### Frame

tubular stainless steel

Top
enamelled lava stone
Ferrules and spacers
plastic material
Waterproof cover cloth
PES fabric coated on one side in PU

# Technical drawings











### **CONTEXT**

ENQUIRIES info@contextgallery.com
Tel. 404. 477. 3301
Tel. 800. 886.0867
contextgallery.com

## **CONTEXT**

ENQUIRIES info@contextgallery.com

Tel. 404. 477. 3301 Tel. 800. 886.0867