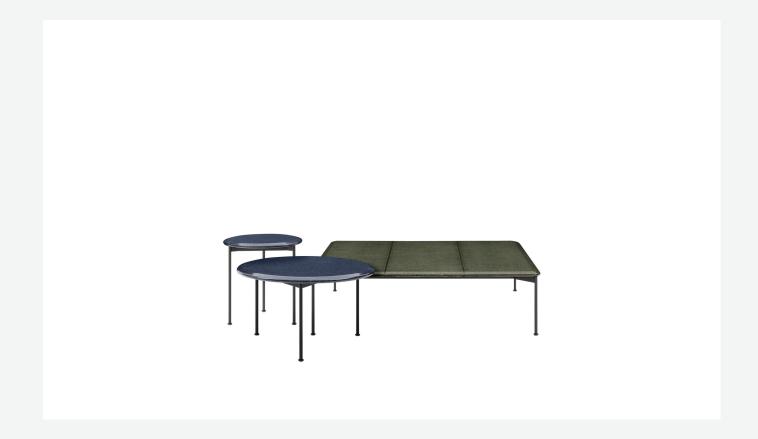

## Description

The Borea small tables for outdoor use offer refined support solutions that play with shapes, sizes and materials. They stand out for their thin frame in painted steel rod and tops in enamelled lava stone, both available in different colours.