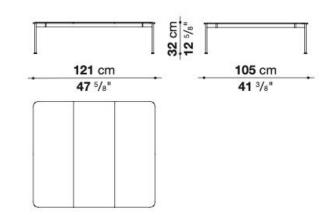

## **CONTEXT GALLERY**

ENQUIRIES info@contextgallery.com
Tel. 404. 477. 3301
Tel. 800. 886.0867
contextgallery.com

Top: 0097B Ocean blue enamelled lava stone

Frame: 0236B
Anthracite painted

Coffee table (waterproof cover included)