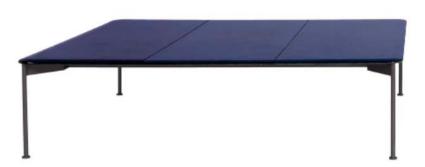

## **CONTEXT GALLERY**

ENQUIRIES info@contextgallery.com
Tel. 404. 477. 3301
Tel. 800. 886.0867
contextgallery.com

Top: 0097B Ocean blue enamelled lava stone

Frame: 0236B
Anthracite painted

Coffee table (waterproof cover included)