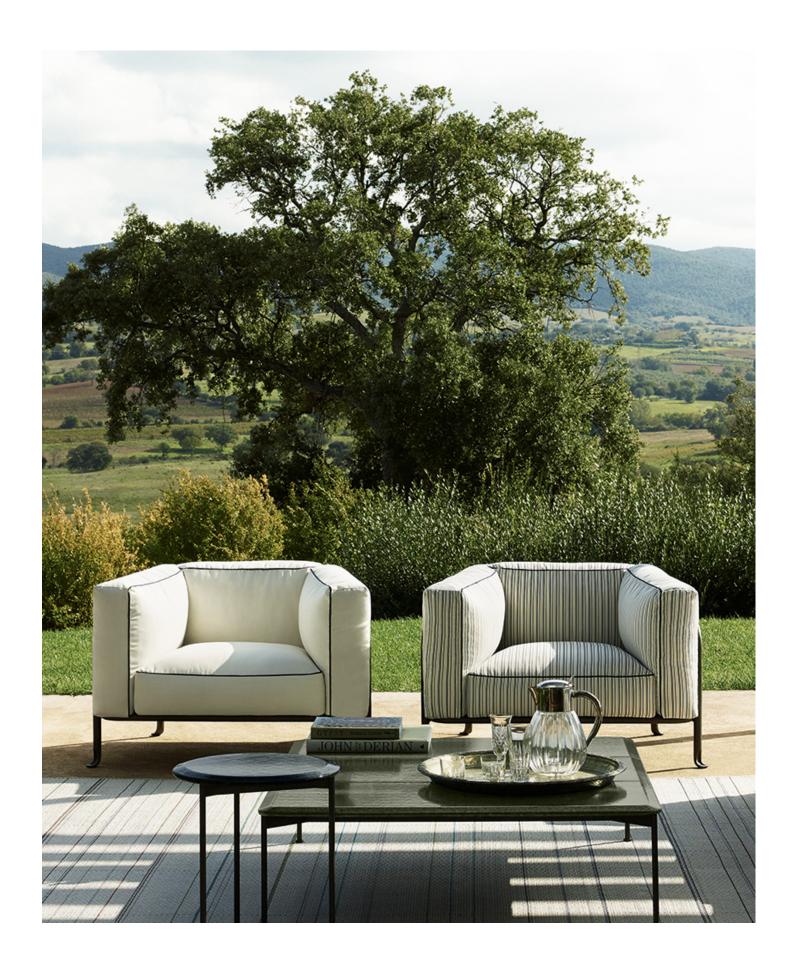

## Borea

**DESIGNED BY PIERO LISSONI** 

Borea is a complete and eclectic collection of outdoor seats and tables designed by Piero Lissoni. The numerous pieces in the collection have in common tubular metal structures with a fluid and seamless design, without joints and interruptions, captivating and even emerging in the detail that extends to the base. The metal bending processes take advantage of techniques typically used in the aeronautical sector and transport them into the world of outdoor furniture bringing life to a collection with an unmistakable style. The collection includes two- and three-seater sofas, an oversized armchair, a low small armchair and a dining chair, all with stackable aluminum structures painted. Comfort is ensured by generous cushions, which are not only soft and relaxing but were also developed to be sustainable. Paddings are in fact made with polyester fiber filling coming from recycled PET plastic bottles enveloping a different densities polyurethane core. 510 1500 ml bottles are needed to create the padding for a Borea three-seater sofa, 390 bottles for the twoseater sofa, 280 for the armchair.