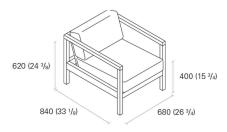

## **EC01 BYRON** LOUNGE CHAIR DESIGN: FLORIAN ASCHE, PHILIPP MAINZER, 1999

The Byron lounge chair is a modern take on a classic smoking chair, distinguishable by clean lines and distinctive solid wood armrests. Byron is crafted from oiled European oak or European walnut with armrests of 40 MM (1 5/8 INCH) in thickness. Its seat height is 400 MM (15 3/4 INCH). Comfortable seating is ensured with upholstery belts and high-quality foam cushions. There are no fixed upholstered elements as the cushions can be removed and are easy to clean. Byron is a versatile and unique item for private and public use.

## DIMENSIONS

l x w/d x h

26 3/4" x 33 1/8" x 24 3/8"

ENQUIRIES info@contextgallery.com

Tel. 404. 477. 3301 Tel. 800. 886.0867

contextgallery.com