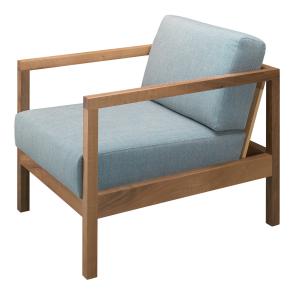

## **EC01 BYRON** LOUNGE CHAIR DESIGN: FLORIAN ASCHE, PHILIPP MAINZER, 1999

The Byron lounge chair is a modern take on a classic smoking chair, distinguishable by clean lines and distinctive solid wood armrests. Byron is crafted from oiled European oak or European walnut with armrests of 40 MM (1 5/8 INCH) in thickness. Its seat height is 400 MM (15 3/4 INCH). Comfortable seating is ensured with upholstery belts and high-quality foam cushions. There are no fixed upholstered elements as the cushions can be removed and are easy to clean. Byron is a versatile and unique item for private and public use.