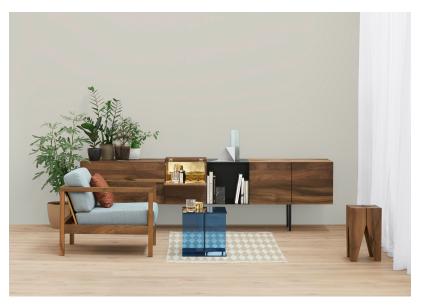

## **EC01 BYRON** LOUNGE CHAIR DESIGN: FLORIAN ASCHE, PHILIPP MAINZER, 1999

The Byron lounge chair is a modern take on a classic smoking chair, distinguishable by clean lines and distinctive solid wood armrests. Byron is crafted from oiled European oak or European walnut with armrests of 40 MM (1 5/8 INCH) in thickness. Its seat height is 400 MM (15 3/4 INCH). Comfortable seating is ensured with upholstery belts and high-quality foam cushions. There are no fixed upholstered elements as the cushions can be removed and are easy to clean. Byron is a versatile and unique item for private and public use.