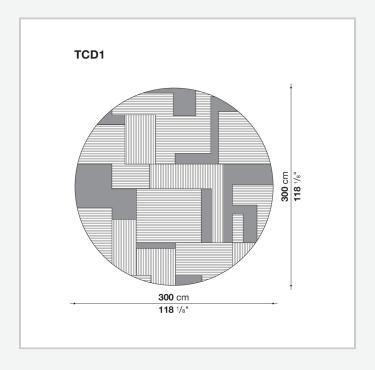

# Technical drawings

# Description

Carpets in 80% Visrayon and 20% Botanical Silk available in nine colours. The range includes a round version, in one size or rectangular in three sizes, both of which can also be made to measure.