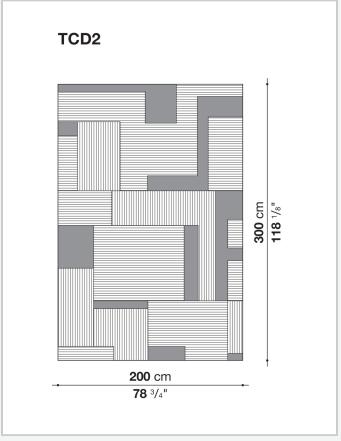

# Technical drawings

# Description

Carpets in 80% Visrayon and 20% Botanical Silk available in nine colours. The range includes a round version, in one size or rectangular in three sizes, both of which can also be made to measure.