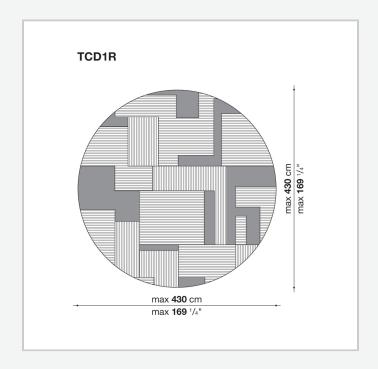

# Description

Carpets in 80% Visrayon and 20% Botanical Silk available in nine colours. The range includes a round version, in one size or rectangular in three sizes, both of which can also be made to measure.

# Technical drawings