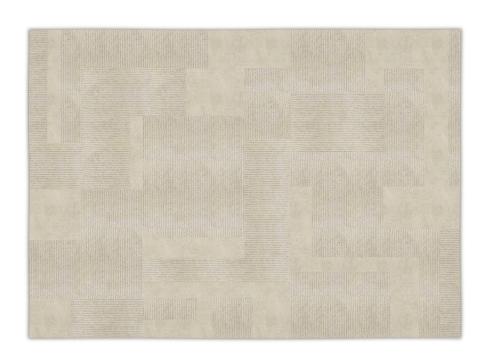

# Description

Carpets in 80% Visrayon and 20% Botanical Silk available in nine colours. The range includes a round version, in one size or rectangular in three sizes, both of which can also be made to measure.

#### Material

80% Visrayon and 20% Botanical SilK

1