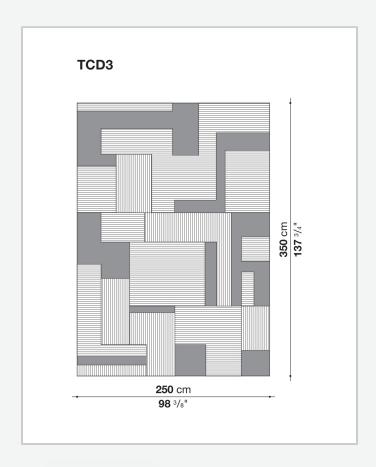

# Technical drawings

# Description

Carpets in 80% Visrayon and 20% Botanical Silk available in nine colours. The range includes a round version, in one size or rectangular in three sizes, both of which can also be made to measure.