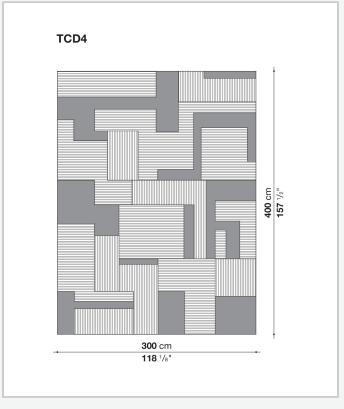

# Description

Carpets in 80% Visrayon and 20% Botanical Silk available in nine colours. The range includes a round version, in one size or rectangular in three sizes, both of which can also be made to measure.

# Technical drawings