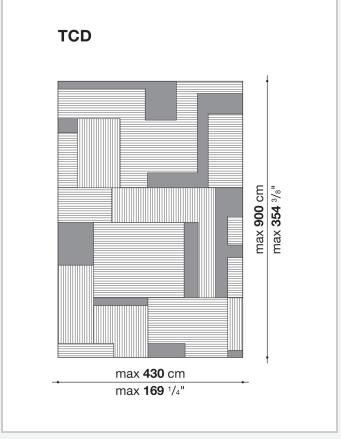

# Description

Carpets in 80% Visrayon and 20% Botanical Silk available in nine colours. The range includes a round version, in one size or rectangular in three sizes, both of which can also be made to measure.

# Technical drawings