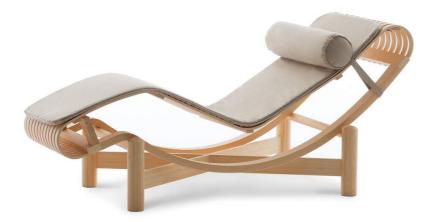

## **Tokyo Chaise** Lounge Designed by Charlotte Perriand

The Tokyo chaise lounge designed by Charlotte Perriand features a solid wood frame in a choice of teak or bamboo. The seat is composed of twelve curved wooden strips that are connected to the curved bars below with satin brass studs. The seat mattress and bolster headrest are specifically designed with water draining polyurethane filling and upholstered in Sunbrella's stain and mold resistant Plein Air textile.

## available combinations

- Bamboo frame and Plein Air upholstered headrest and cushion