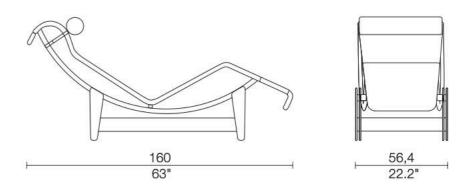

## **Tokyo Chaise** Lounge Designed by Charlotte Perriand

The Tokyo chaise lounge designed by Charlotte Perriand features a solid wood frame in a choice of teak or bamboo. The seat is composed of twelve curved wooden strips that are connected to the curved bars below with satin brass studs. The seat mattress and bolster headrest are specifically designed with water draining polyurethane filling and upholstered in Sunbrella's stain and mold resistant Plein Air textile.