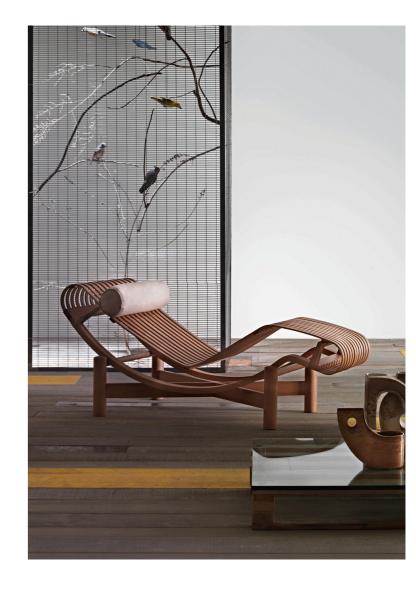

## **Tokyo Chaise** Lounge Designed by Charlotte Perriand

The Tokyo chaise lounge designed by Charlotte Perriand features a solid wood frame in a choice of teak or bamboo. The seat is composed of twelve curved wooden strips that are connected to the curved bars below with satin brass studs. The seat mattress and bolster headrest are specifically designed with water draining polyurethane filling and upholstered in Sunbrella's stain and mold resistant Plein Air textile.

## available combinations

- Bamboo frame and Plein Air upholstered headrest and cushion