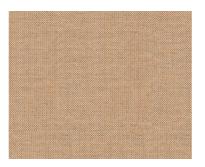

## **Tokyo Chaise** Lounge Designed by Charlotte Perriand

The Tokyo chaise lounge designed by Charlotte Perriand features a solid wood frame in a choice of teak or bamboo. The seat is composed of twelve curved wooden strips that are connected to the curved bars below with satin brass studs. The seat mattress and bolster headrest are specifically designed with water draining polyurethane filling and upholstered in Sunbrella's stain and mold resistant Plein Air textile.







13E860 Sunbrella Plein Air

## available combinations

- Bamboo frame and Plein Air upholstered headrest and cushion



## available compositions





## **CONTEXT GALLERY**