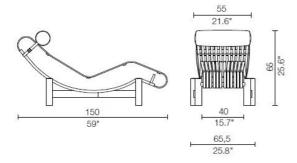

Catalogue I Maestri

Year of design 1940

Year of production 2011

The seat of this chaise longue is composed of 12 curved wooden strips (teak or bamboo). The joining elements connecting the strips to the bars below are satin brass studs. The base is in solid wood (teak or bamboo).