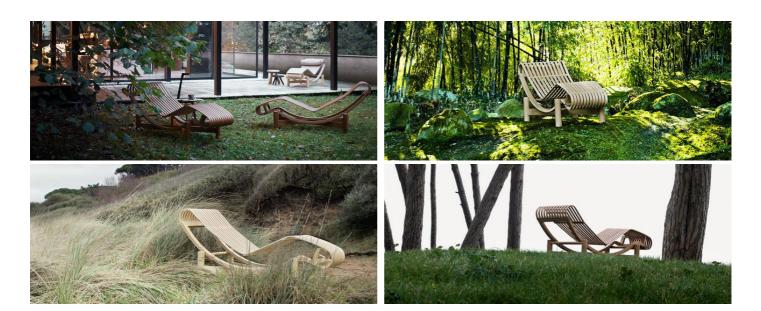

Catalogue I Maestri

Year of design 1940

Year of production 2011

The seat of this chaise longue is composed of 12 curved wooden strips (teak or bamboo). The joining elements connecting the strips to the bars below are satin brass studs. The base is in solid wood (teak or bamboo).

The mattress comes with water-draining polyurethane upholstery and stain resistant polyester yarn coated in PVC treated with an exclusive formulation, called Glen Raven, guaranteed totally mold resistant and ISO 9001 certified. Available in different colors. Each chaise longue comes with a protective waterproof cover for the winter season.

This model should not be exposed to rain or prolonged humidity.