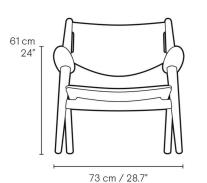

hair design features many of the master's signature elements. Sharp and shapely lines contrast beautifully in this highly appealing chair. Ease back in comfort with rounded edges and delicate touches. Noteworthy details include rounded armrests, wooden seat buttons that contrast with the wood grain of the seat and back, and the intrigu-ing dynamic between the thin, bent seat and back and the more robust round legs. The CH28 lounge chair is available in solid oak and walnut as well as in a combination of these wood types, with various finishes. The seat and back are also available upholstered in fabric or leather from the collection.



**CONTEXT** 

ENQUIRIES info@contextgallery.com

Tel. 404. 477. 3301 Tel. 800. 886.0867

contextgallery.com contextcontract.com





## PRODUCT DIMENSIONS







67 cm / 26.3"