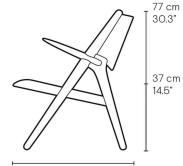

ir design features many of the master's signature elements. Sharp and shapely lines contrast beautifully in this highly appealing chair. Ease back in comfort with rounded edges and delicate touches. Noteworthy details include rounded armrests, wooden seat buttons that contrast with the wood grain of the seat and back, and the intrigu-ing dynamic between the thin, bent seat and back and the more robust round legs. The CH28 lounge chair is available in solid oak and walnut as well as in a combination of these wood types, with various finishes. The seat and back are also available upholstered in fabric or leather from the collection.



**CONTEXT** 

ENQUIRIES info@contextgallery.com

Tel. 404. 477. 3301 Tel. 800. 886.0867

contextgallery.com contextcontract.com





## PRODUCT DIMENSIONS







67 cm / 26.3"