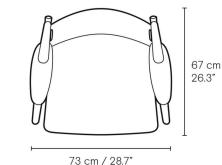

design features many of the master's signature elements. Sharp and shapely lines contrast beautifully in this highly appealing chair. Ease back in comfort with rounded edges and delicate touches. Noteworthy details include rounded armrests, wooden seat buttons that contrast with the wood grain of the seat and back, and the intrigu-ing dynamic between the thin, bent seat and back and the more robust round legs. The CH28 lounge chair is available in solid oak and walnut as well as in a combination of these wood types, with various finishes. The seat and back are also available upholstered in fabric or leather from the collection.



**CONTEXT** 

ENQUIRIES info@contextgallery.com

Tel. 404. 477. 3301 Tel. 800. 886.0867

contextgallery.com contextcontract.com





## PRODUCT DIMENSIONS







67 cm / 26.3"