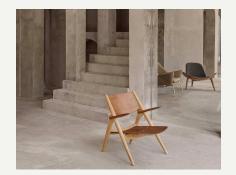

## DESCRIPTION

Functional and sculptural, with an exceptional finish, Hans J. Wegner's CH28 lounge chair design features many of the master's signature elements. Sharp and shapely lines contrast beautifully in this highly appealing chair. Ease back in comfort with rounded edges and delicate touches. Noteworthy details include rounded armrests, wooden seat buttons that contrast with the wood grain of the seat and back, and the intrigu-ing dynamic between the thin, bent seat and back and the more robust round legs. The CH28 lounge chair is available in solid oak and walnut as well as in a combination of these wood types, with various finishes. The seat and back are also available upholstered in fabric or leather from the collection.