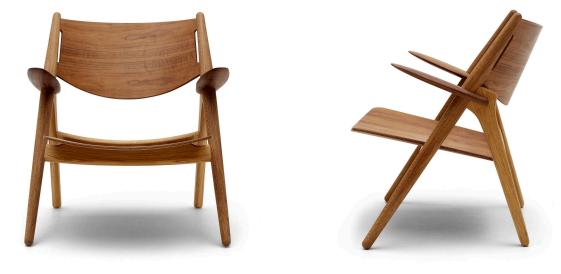

## DESCRIPTION

Functional and sculptural, with an exceptional finish, Hans J. Wegner's CH28 lounge chair design features many of the master's signature elements. Sharp and shapely lines contrast beautifully in this highly appealing chair. Ease back in comfort with rounded edges and delicate touches. Noteworthy details include rounded armrests, wooden seat buttons that contrast with the wood grain of the seat and back, and the intrigu-ing dynamic between the thin, bent seat and back and the more robust round legs. The CH28 lounge chair is available in solid oak and walnut as well as in a combination of these wood types, with various finishes. The seat and back are also available upholstered in fabric or leather from the collection.