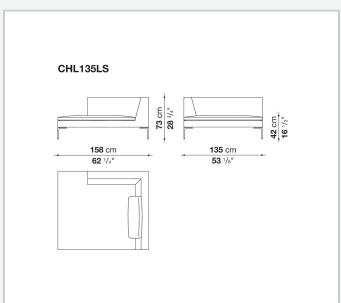

eat cushion, and the free back cushions.

# Technical information

1

#### **Internal frame**

tubular steel and steel profiles

### Internal frame upholstery

Bayfit® flexible cold shaped polyurethane foam, polyester fibre cover

## Seat cushion upholstery (home)

shaped polyurethane of different density, sterilized down, polyester fibre cover

## **Seat cushion upholstery (public spaces)**

shaped polyurethane of different density, polyester fibre, polyester fibre cover

## Back cushion (CH48\_C-CH72\_C)

polyester fibre, box style typology

#### Feet

die-cast aluminium

#### **Ferrules**

thermoplastic material

#### Cover

fabric or leather

# **CONTEXT**

ENQUIRIES info@contextgallery.com

Tel. 404. 477. 3301 Tel. 800. 886.0867

# Technical drawings













#### CONTEXT

3













## **CONTEXT**

4

# **CONTEXT**

ENQUIRIES info@contextgallery.com

Tel. 404. 477. 3301 Tel. 800. 886.0867