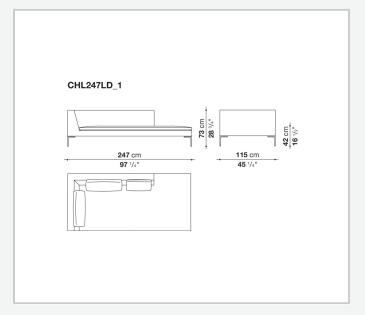

shion, and the free back cushions.

# Technical information

1

#### **Internal frame**

tubular steel and steel profiles

### Internal frame upholstery

Bayfit® flexible cold shaped polyurethane foam, polyester fibre cover

## Seat cushion upholstery (home)

shaped polyurethane of different density, sterilized down, polyester fibre cover

## **Seat cushion upholstery (public spaces)**

shaped polyurethane of different density, polyester fibre, polyester fibre cover

## Back cushion (CH48\_C-CH72\_C)

polyester fibre, box style typology

#### Feet

die-cast aluminium

#### **Ferrules**

thermoplastic material

#### Cover

fabric or leather

# **CONTEXT**

ENQUIRIES info@contextgallery.com

Tel. 404. 477. 3301 Tel. 800. 886.0867

# Technical drawings













#### CONTEXT

3













## **CONTEXT**

4

# **CONTEXT**

ENQUIRIES info@contextgallery.com

Tel. 404. 477. 3301 Tel. 800. 886.0867