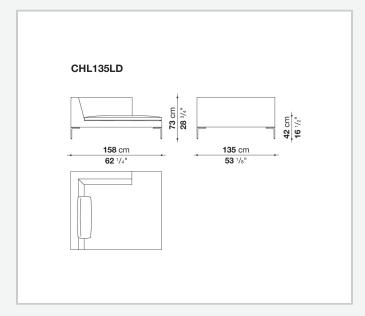

t cushion, and the free back cushions.

# Technical information

1

#### **Internal frame**

tubular steel and steel profiles

### Internal frame upholstery

Bayfit® flexible cold shaped polyurethane foam, polyester fibre cover

## Seat cushion upholstery (home)

shaped polyurethane of different density, sterilized down, polyester fibre cover

## **Seat cushion upholstery (public spaces)**

shaped polyurethane of different density, polyester fibre, polyester fibre cover

## Back cushion (CH48\_C-CH72\_C)

polyester fibre, box style typology

#### Feet

die-cast aluminium

#### **Ferrules**

thermoplastic material

#### Cover

fabric or leather

# **CONTEXT**

ENQUIRIES info@contextgallery.com

Tel. 404. 477. 3301 Tel. 800. 886.0867

# Technical drawings













#### CONTEXT

3













## **CONTEXT**

4

# **CONTEXT**

ENQUIRIES info@contextgallery.com

Tel. 404. 477. 3301 Tel. 800. 886.0867