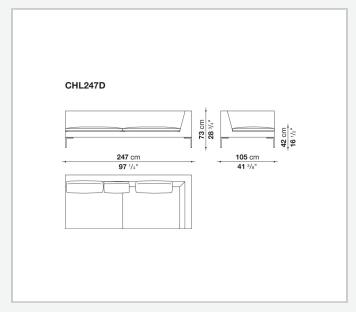

erted "L", the single seat cushion, and the free back cushions.

# Technical information

1

#### **Internal frame**

tubular steel and steel profiles

### Internal frame upholstery

Bayfit® flexible cold shaped polyurethane foam, polyester fibre cover

## Seat cushion upholstery (home)

shaped polyurethane of different density, sterilized down, polyester fibre cover

## **Seat cushion upholstery (public spaces)**

shaped polyurethane of different density, polyester fibre, polyester fibre cover

## Back cushion (CH48\_C-CH72\_C)

polyester fibre, box style typology

#### Feet

die-cast aluminium

#### **Ferrules**

thermoplastic material

#### Cover

fabric or leather

# **CONTEXT**

ENQUIRIES info@contextgallery.com

Tel. 404. 477. 3301 Tel. 800. 886.0867

# Technical drawings













#### CONTEXT

3













## **CONTEXT**

4

# **CONTEXT**

ENQUIRIES info@contextgallery.com

Tel. 404. 477. 3301 Tel. 800. 886.0867