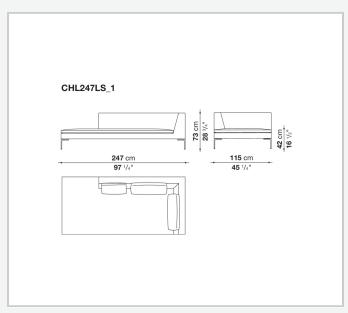

cushion, and the free back cushions.

# Technical information

1

#### **Internal frame**

tubular steel and steel profiles

### Internal frame upholstery

Bayfit® flexible cold shaped polyurethane foam, polyester fibre cover

## Seat cushion upholstery (home)

shaped polyurethane of different density, sterilized down, polyester fibre cover

## **Seat cushion upholstery (public spaces)**

shaped polyurethane of different density, polyester fibre, polyester fibre cover

## Back cushion (CH48\_C-CH72\_C)

polyester fibre, box style typology

#### Feet

die-cast aluminium

#### **Ferrules**

thermoplastic material

#### Cover

fabric or leather

# **CONTEXT**

ENQUIRIES info@contextgallery.com

Tel. 404. 477. 3301 Tel. 800. 886.0867

# Technical drawings













#### CONTEXT

3













## **CONTEXT**

4

# **CONTEXT**

ENQUIRIES info@contextgallery.com

Tel. 404. 477. 3301 Tel. 800. 886.0867