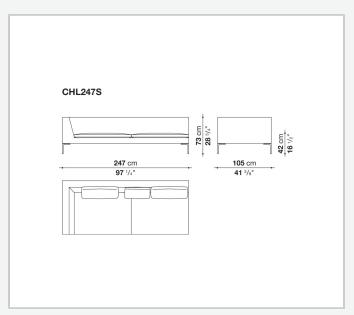

nverted "L", the single seat cushion, and the free back cushions.

# Technical information

1

#### **Internal frame**

tubular steel and steel profiles

### Internal frame upholstery

Bayfit® flexible cold shaped polyurethane foam, polyester fibre cover

## Seat cushion upholstery (home)

shaped polyurethane of different density, sterilized down, polyester fibre cover

## **Seat cushion upholstery (public spaces)**

shaped polyurethane of different density, polyester fibre, polyester fibre cover

## Back cushion (CH48\_C-CH72\_C)

polyester fibre, box style typology

#### Feet

die-cast aluminium

#### **Ferrules**

thermoplastic material

#### Cover

fabric or leather

# **CONTEXT**

ENQUIRIES info@contextgallery.com

Tel. 404. 477. 3301 Tel. 800. 886.0867

# Technical drawings













#### CONTEXT

3













## **CONTEXT**

4

# **CONTEXT**

ENQUIRIES info@contextgallery.com

Tel. 404. 477. 3301 Tel. 800. 886.0867