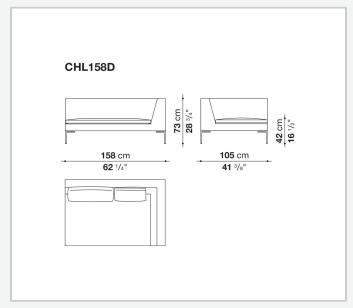

inverted "L", the single seat cushion, and the free back cushions.

# Technical information

1

#### **Internal frame**

tubular steel and steel profiles

### Internal frame upholstery

Bayfit® flexible cold shaped polyurethane foam, polyester fibre cover

## Seat cushion upholstery (home)

shaped polyurethane of different density, sterilized down, polyester fibre cover

## **Seat cushion upholstery (public spaces)**

shaped polyurethane of different density, polyester fibre, polyester fibre cover

## Back cushion (CH48\_C-CH72\_C)

polyester fibre, box style typology

#### Feet

die-cast aluminium

#### **Ferrules**

thermoplastic material

#### Cover

fabric or leather

# **CONTEXT**

ENQUIRIES info@contextgallery.com

Tel. 404. 477. 3301 Tel. 800. 886.0867

# Technical drawings













#### CONTEXT

3













## **CONTEXT**

4

# **CONTEXT**

ENQUIRIES info@contextgallery.com

Tel. 404. 477. 3301 Tel. 800. 886.0867