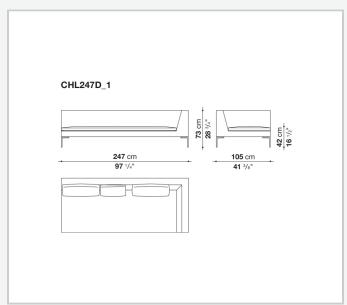

seat cushion, and the free back cushions.

# Technical information

1

#### **Internal frame**

tubular steel and steel profiles

### Internal frame upholstery

Bayfit® flexible cold shaped polyurethane foam, polyester fibre cover

## Seat cushion upholstery (home)

shaped polyurethane of different density, sterilized down, polyester fibre cover

## **Seat cushion upholstery (public spaces)**

shaped polyurethane of different density, polyester fibre, polyester fibre cover

## Back cushion (CH48\_C-CH72\_C)

polyester fibre, box style typology

#### Feet

die-cast aluminium

#### **Ferrules**

thermoplastic material

#### Cover

fabric or leather

# **CONTEXT**

ENQUIRIES info@contextgallery.com

Tel. 404. 477. 3301 Tel. 800. 886.0867

# Technical drawings













#### CONTEXT

3













## **CONTEXT**

4

# **CONTEXT**

ENQUIRIES info@contextgallery.com

Tel. 404. 477. 3301 Tel. 800. 886.0867