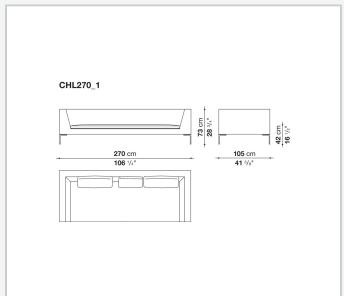

f an inverted "L", the single seat cushion, and the free back cushions.

# Technical information

1

#### **Internal frame**

tubular steel and steel profiles

### Internal frame upholstery

Bayfit® flexible cold shaped polyurethane foam, polyester fibre cover

## Seat cushion upholstery (home)

shaped polyurethane of different density, sterilized down, polyester fibre cover

## **Seat cushion upholstery (public spaces)**

shaped polyurethane of different density, polyester fibre, polyester fibre cover

## Back cushion (CH48\_C-CH72\_C)

polyester fibre, box style typology

#### Feet

die-cast aluminium

#### **Ferrules**

thermoplastic material

#### Cover

fabric or leather

# **CONTEXT**

ENQUIRIES info@contextgallery.com

Tel. 404. 477. 3301 Tel. 800. 886.0867

# Technical drawings













#### CONTEXT

3













## **CONTEXT**

4

# **CONTEXT**

ENQUIRIES info@contextgallery.com

Tel. 404. 477. 3301 Tel. 800. 886.0867