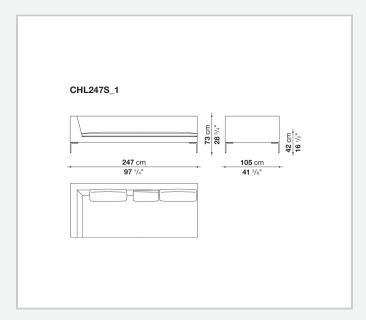

le seat cushion, and the free back cushions.

# Technical information

1

#### **Internal frame**

tubular steel and steel profiles

### Internal frame upholstery

Bayfit® flexible cold shaped polyurethane foam, polyester fibre cover

## Seat cushion upholstery (home)

shaped polyurethane of different density, sterilized down, polyester fibre cover

## **Seat cushion upholstery (public spaces)**

shaped polyurethane of different density, polyester fibre, polyester fibre cover

## Back cushion (CH48\_C-CH72\_C)

polyester fibre, box style typology

#### Feet

die-cast aluminium

#### **Ferrules**

thermoplastic material

#### Cover

fabric or leather

# **CONTEXT**

ENQUIRIES info@contextgallery.com

Tel. 404. 477. 3301 Tel. 800. 886.0867

# Technical drawings













#### CONTEXT

3













## **CONTEXT**

4

# **CONTEXT**

ENQUIRIES info@contextgallery.com

Tel. 404. 477. 3301 Tel. 800. 886.0867