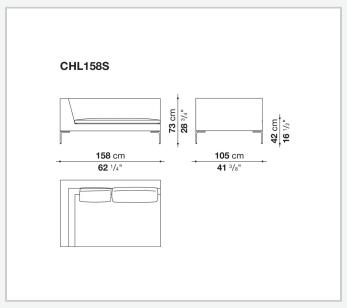

an inverted "L", the single seat cushion, and the free back cushions.

# Technical information

1

#### **Internal frame**

tubular steel and steel profiles

### Internal frame upholstery

Bayfit® flexible cold shaped polyurethane foam, polyester fibre cover

## Seat cushion upholstery (home)

shaped polyurethane of different density, sterilized down, polyester fibre cover

## **Seat cushion upholstery (public spaces)**

shaped polyurethane of different density, polyester fibre, polyester fibre cover

## Back cushion (CH48\_C-CH72\_C)

polyester fibre, box style typology

#### Feet

die-cast aluminium

#### **Ferrules**

thermoplastic material

#### Cover

fabric or leather

# **CONTEXT**

ENQUIRIES info@contextgallery.com

Tel. 404. 477. 3301 Tel. 800. 886.0867

# Technical drawings













#### CONTEXT

3













## **CONTEXT**

4

# **CONTEXT**

ENQUIRIES info@contextgallery.com

Tel. 404. 477. 3301 Tel. 800. 886.0867