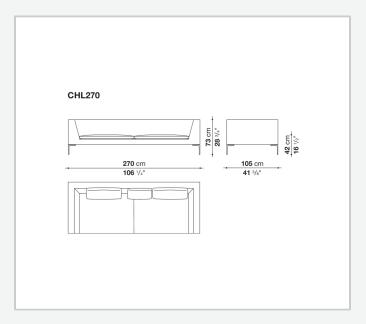

of an inverted "L", the single seat cushion, and the free back cushions.

# Technical information

1

#### **Internal frame**

tubular steel and steel profiles

### Internal frame upholstery

Bayfit® flexible cold shaped polyurethane foam, polyester fibre cover

## Seat cushion upholstery (home)

shaped polyurethane of different density, sterilized down, polyester fibre cover

## **Seat cushion upholstery (public spaces)**

shaped polyurethane of different density, polyester fibre, polyester fibre cover

## Back cushion (CH48\_C-CH72\_C)

polyester fibre, box style typology

#### Feet

die-cast aluminium

#### **Ferrules**

thermoplastic material

#### Cover

fabric or leather

# **CONTEXT**

ENQUIRIES info@contextgallery.com

Tel. 404. 477. 3301 Tel. 800. 886.0867

# Technical drawings













#### CONTEXT

3













## **CONTEXT**

4

# **CONTEXT**

ENQUIRIES info@contextgallery.com

Tel. 404. 477. 3301 Tel. 800. 886.0867