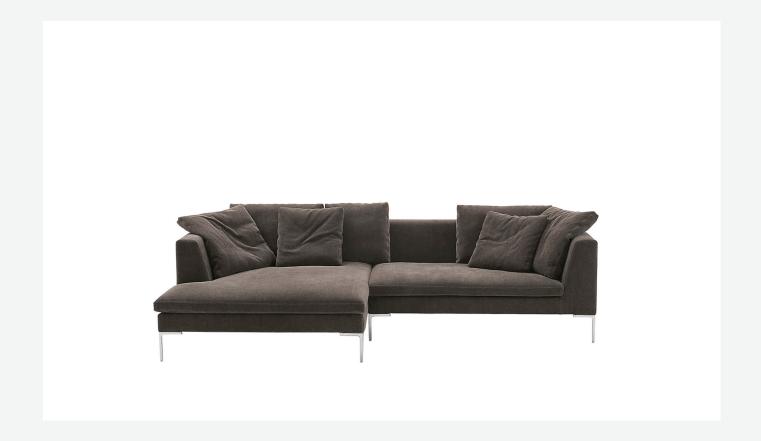

# Description

The Charles Large modular sofa is an exceptionally comfortable seat with a fabric or leather cover. Airy and light in shape, it develops the idea of the sofa as a welcoming shelter where you can also lie down. The project reinterprets and enriches the Charles system, a long-standing best seller of B&B Italia, with a version with a wider depth. The project's striking features remain the essential design of the die-cast aluminium feet in the shape of an inverted "L", the single seat cushion, and the free back cushions.