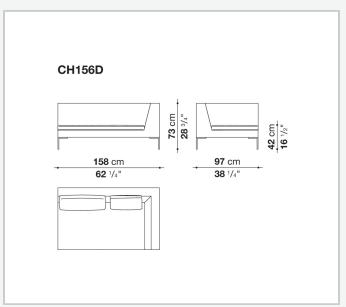

## **Internal frame upholstery**

Bayfit® flexible cold shaped polyurethane foam, polyester fibre cover

### **Internal frame upholstery (CHP-CH150P)**

shaped polyurethane of different density, polyester fibre cover

## Seat cushion upholstery (home)

shaped polyurethane of different density, sterilized down, polyester fibre cover

### **Seat cushion upholstery (public spaces)**

shaped polyurethane of different density, polyester fibre, polyester fibre cover

#### **Back cushion (CH48\_C-CH72\_C)**

polyester fibre, box style typology

#### Feet

die-cast aluminium

#### **Ferrules**

thermoplastic material

#### Cover

fabric or leather

## **CONTEXT**

ENQUIRIES info@contextgallery.com

Tel. 404. 477. 3301 Tel. 800. 886.0867

2 contextgallery.com 3/22/23

# Technical drawings













#### **CONTEXT**













## **CONTEXT**

contextgallery.com









# **CONTEXT**

ENQUIRIES info@contextgallery.com