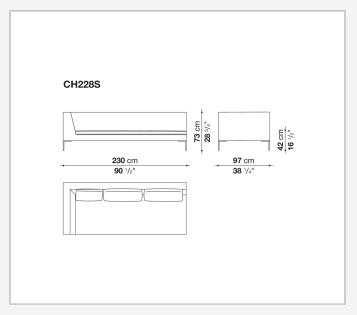

**Internal frame upholstery**

Bayfit® flexible cold shaped polyurethane foam, polyester fibre cover

### **Internal frame upholstery (CHP-CH150P)**

shaped polyurethane of different density, polyester fibre cover

## Seat cushion upholstery (home)

shaped polyurethane of different density, sterilized down, polyester fibre cover

### **Seat cushion upholstery (public spaces)**

shaped polyurethane of different density, polyester fibre, polyester fibre cover

#### **Back cushion (CH48\_C-CH72\_C)**

polyester fibre, box style typology

#### Feet

die-cast aluminium

#### **Ferrules**

thermoplastic material

#### Cover

fabric or leather

## **CONTEXT**

ENQUIRIES info@contextgallery.com

Tel. 404. 477. 3301 Tel. 800. 886.0867

2 contextgallery.com 3/22/23

# Technical drawings













#### **CONTEXT**













## **CONTEXT**

contextgallery.com









# **CONTEXT**

ENQUIRIES info@contextgallery.com