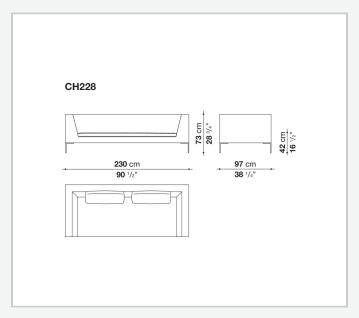

files

### **Internal frame upholstery**

Bayfit® flexible cold shaped polyurethane foam, polyester fibre cover

### **Internal frame upholstery (CHP-CH150P)**

shaped polyurethane of different density, polyester fibre cover

## Seat cushion upholstery (home)

shaped polyurethane of different density, sterilized down, polyester fibre cover

### **Seat cushion upholstery (public spaces)**

shaped polyurethane of different density, polyester fibre, polyester fibre cover

#### **Back cushion (CH48\_C-CH72\_C)**

polyester fibre, box style typology

#### Feet

die-cast aluminium

#### **Ferrules**

thermoplastic material

#### Cover

fabric or leather

## **CONTEXT**

ENQUIRIES info@contextgallery.com

Tel. 404. 477. 3301 Tel. 800. 886.0867

2 contextgallery.com 3/22/23

# Technical drawings













#### **CONTEXT**













## **CONTEXT**

contextgallery.com









# **CONTEXT**

ENQUIRIES info@contextgallery.com