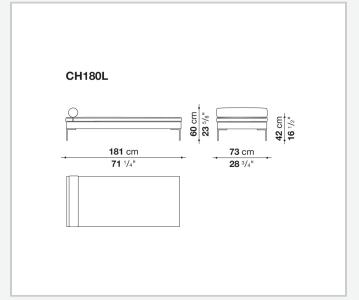

foam, polyester fibre cover

### **Internal frame upholstery (CHP-CH150P)**

shaped polyurethane of different density, polyester fibre cover

## Seat cushion upholstery (home)

shaped polyurethane of different density, sterilized down, polyester fibre cover

### **Seat cushion upholstery (public spaces)**

shaped polyurethane of different density, polyester fibre, polyester fibre cover

#### **Back cushion (CH48\_C-CH72\_C)**

polyester fibre, box style typology

#### Feet

die-cast aluminium

#### **Ferrules**

thermoplastic material

#### Cover

fabric or leather

## **CONTEXT**

ENQUIRIES info@contextgallery.com

Tel. 404. 477. 3301 Tel. 800. 886.0867

2 contextgallery.com 3/22/23

# Technical drawings













#### **CONTEXT**













## **CONTEXT**

contextgallery.com









# **CONTEXT**

ENQUIRIES info@contextgallery.com