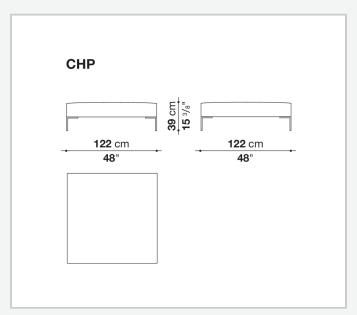

e foam, polyester fibre cover

### **Internal frame upholstery (CHP-CH150P)**

shaped polyurethane of different density, polyester fibre cover

## Seat cushion upholstery (home)

shaped polyurethane of different density, sterilized down, polyester fibre cover

### **Seat cushion upholstery (public spaces)**

shaped polyurethane of different density, polyester fibre, polyester fibre cover

#### **Back cushion (CH48\_C-CH72\_C)**

polyester fibre, box style typology

#### Feet

die-cast aluminium

#### **Ferrules**

thermoplastic material

#### Cover

fabric or leather

## **CONTEXT**

ENQUIRIES info@contextgallery.com

Tel. 404. 477. 3301 Tel. 800. 886.0867

2 contextgallery.com 3/22/23

# Technical drawings













#### **CONTEXT**













## **CONTEXT**

contextgallery.com









# **CONTEXT**

ENQUIRIES info@contextgallery.com