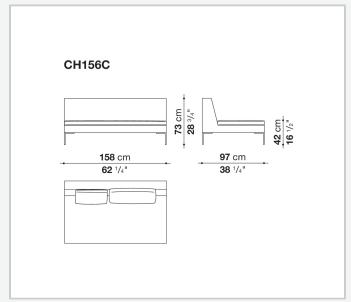

les

### **Internal frame upholstery**

Bayfit® flexible cold shaped polyurethane foam, polyester fibre cover

### **Internal frame upholstery (CHP-CH150P)**

shaped polyurethane of different density, polyester fibre cover

## Seat cushion upholstery (home)

shaped polyurethane of different density, sterilized down, polyester fibre cover

### **Seat cushion upholstery (public spaces)**

shaped polyurethane of different density, polyester fibre, polyester fibre cover

#### **Back cushion (CH48\_C-CH72\_C)**

polyester fibre, box style typology

#### Feet

die-cast aluminium

#### **Ferrules**

thermoplastic material

#### Cover

fabric or leather

## **CONTEXT**

ENQUIRIES info@contextgallery.com

Tel. 404. 477. 3301 Tel. 800. 886.0867

2 contextgallery.com 3/22/23

# Technical drawings













#### **CONTEXT**













## **CONTEXT**

contextgallery.com









# **CONTEXT**

ENQUIRIES info@contextgallery.com