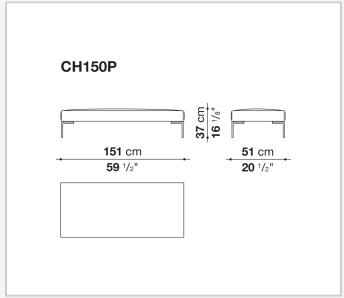

ane foam, polyester fibre cover

### **Internal frame upholstery (CHP-CH150P)**

shaped polyurethane of different density, polyester fibre cover

## Seat cushion upholstery (home)

shaped polyurethane of different density, sterilized down, polyester fibre cover

### **Seat cushion upholstery (public spaces)**

shaped polyurethane of different density, polyester fibre, polyester fibre cover

#### **Back cushion (CH48\_C-CH72\_C)**

polyester fibre, box style typology

#### Feet

die-cast aluminium

#### **Ferrules**

thermoplastic material

#### Cover

fabric or leather

## **CONTEXT**

ENQUIRIES info@contextgallery.com

Tel. 404. 477. 3301 Tel. 800. 886.0867

2 contextgallery.com 3/22/23

# Technical drawings













#### **CONTEXT**













## **CONTEXT**

contextgallery.com









# **CONTEXT**

ENQUIRIES info@contextgallery.com