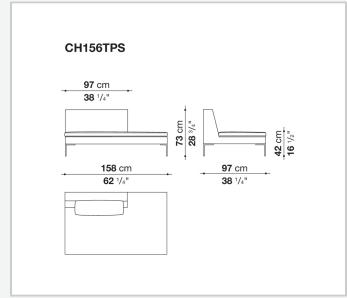

lstery**

Bayfit® flexible cold shaped polyurethane foam, polyester fibre cover

### **Internal frame upholstery (CHP-CH150P)**

shaped polyurethane of different density, polyester fibre cover

## Seat cushion upholstery (home)

shaped polyurethane of different density, sterilized down, polyester fibre cover

### **Seat cushion upholstery (public spaces)**

shaped polyurethane of different density, polyester fibre, polyester fibre cover

#### **Back cushion (CH48\_C-CH72\_C)**

polyester fibre, box style typology

#### Feet

die-cast aluminium

#### **Ferrules**

thermoplastic material

#### Cover

fabric or leather

## **CONTEXT**

ENQUIRIES info@contextgallery.com

Tel. 404. 477. 3301 Tel. 800. 886.0867

2 contextgallery.com 3/22/23

# Technical drawings













#### **CONTEXT**













## **CONTEXT**

contextgallery.com









# **CONTEXT**

ENQUIRIES info@contextgallery.com