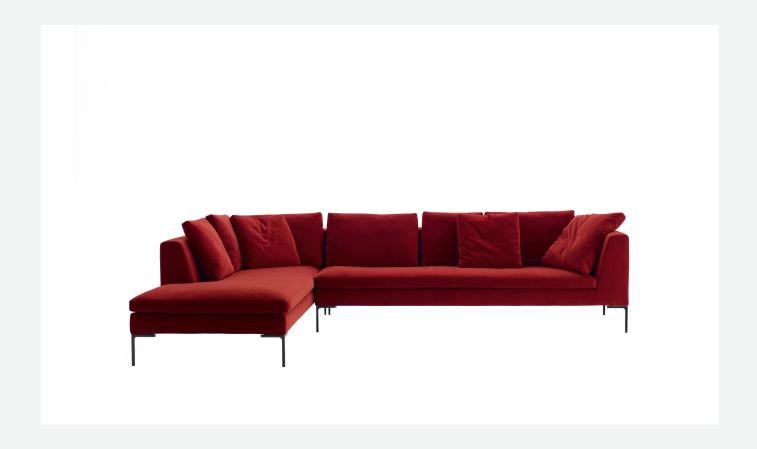

# Description

An icon of contemporary design, the Charles sofa stands out for its light image accentuated by the essential design of the die-cast aluminium feet in the shape of an inverted "L" which, together with the design of the armrest, the single seat cushion and the free back cushions, is the distinctive element of the line. The airy shape and simple profile make it, almost by contrast, extremely rich and innovative from a spatial standpoint: a system that encourages the creation of ever new compositions, from an in-line two- or three-seater sofa, to a sofa with chaise longue, to a corner sofa. Charles reveals a great formal elegance that goes well beyond the current times and fashions. A broad selection of elements satisfies any furnishing need, including the most personal desire for comfort. The cover is available either in fabric or in leather.