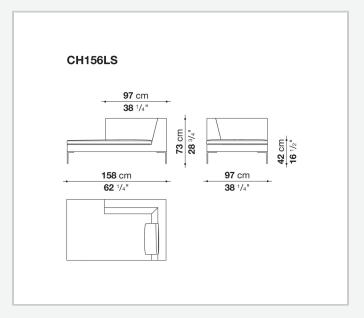

ry**

Bayfit® flexible cold shaped polyurethane foam, polyester fibre cover

### **Internal frame upholstery (CHP-CH150P)**

shaped polyurethane of different density, polyester fibre cover

## Seat cushion upholstery (home)

shaped polyurethane of different density, sterilized down, polyester fibre cover

### **Seat cushion upholstery (public spaces)**

shaped polyurethane of different density, polyester fibre, polyester fibre cover

#### **Back cushion (CH48\_C-CH72\_C)**

polyester fibre, box style typology

#### Feet

die-cast aluminium

#### **Ferrules**

thermoplastic material

#### Cover

fabric or leather

## **CONTEXT**

ENQUIRIES info@contextgallery.com

Tel. 404. 477. 3301 Tel. 800. 886.0867

2 contextgallery.com 3/22/23

# Technical drawings













#### **CONTEXT**













## **CONTEXT**

contextgallery.com









# **CONTEXT**

ENQUIRIES info@contextgallery.com