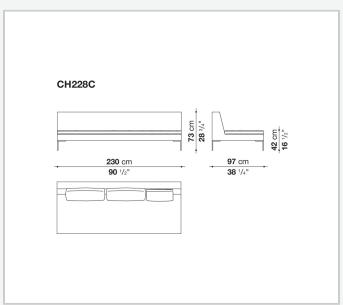

s

### **Internal frame upholstery**

Bayfit® flexible cold shaped polyurethane foam, polyester fibre cover

### **Internal frame upholstery (CHP-CH150P)**

shaped polyurethane of different density, polyester fibre cover

## Seat cushion upholstery (home)

shaped polyurethane of different density, sterilized down, polyester fibre cover

### **Seat cushion upholstery (public spaces)**

shaped polyurethane of different density, polyester fibre, polyester fibre cover

#### **Back cushion (CH48\_C-CH72\_C)**

polyester fibre, box style typology

#### Feet

die-cast aluminium

#### **Ferrules**

thermoplastic material

#### Cover

fabric or leather

## **CONTEXT**

ENQUIRIES info@contextgallery.com

Tel. 404. 477. 3301 Tel. 800. 886.0867

2 contextgallery.com 3/22/23

# Technical drawings













#### **CONTEXT**













## **CONTEXT**

contextgallery.com









# **CONTEXT**

ENQUIRIES info@contextgallery.com