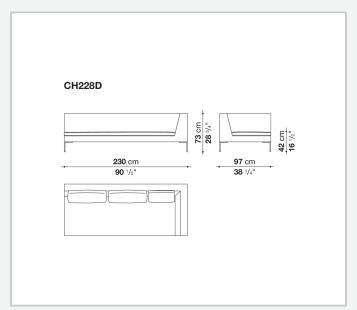

holstery**

Bayfit® flexible cold shaped polyurethane foam, polyester fibre cover

### **Internal frame upholstery (CHP-CH150P)**

shaped polyurethane of different density, polyester fibre cover

## Seat cushion upholstery (home)

shaped polyurethane of different density, sterilized down, polyester fibre cover

### **Seat cushion upholstery (public spaces)**

shaped polyurethane of different density, polyester fibre, polyester fibre cover

#### **Back cushion (CH48\_C-CH72\_C)**

polyester fibre, box style typology

#### Feet

die-cast aluminium

#### **Ferrules**

thermoplastic material

#### Cover

fabric or leather

## **CONTEXT**

ENQUIRIES info@contextgallery.com

Tel. 404. 477. 3301 Tel. 800. 886.0867

2 contextgallery.com 3/22/23

# Technical drawings













#### **CONTEXT**













## **CONTEXT**

contextgallery.com









# **CONTEXT**

ENQUIRIES info@contextgallery.com