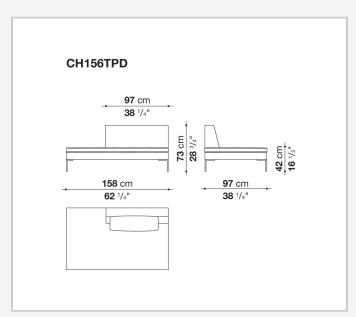

tery**

Bayfit® flexible cold shaped polyurethane foam, polyester fibre cover

### **Internal frame upholstery (CHP-CH150P)**

shaped polyurethane of different density, polyester fibre cover

## Seat cushion upholstery (home)

shaped polyurethane of different density, sterilized down, polyester fibre cover

### **Seat cushion upholstery (public spaces)**

shaped polyurethane of different density, polyester fibre, polyester fibre cover

#### **Back cushion (CH48\_C-CH72\_C)**

polyester fibre, box style typology

#### Feet

die-cast aluminium

#### **Ferrules**

thermoplastic material

#### Cover

fabric or leather

## **CONTEXT**

ENQUIRIES info@contextgallery.com

Tel. 404. 477. 3301 Tel. 800. 886.0867

2 contextgallery.com 3/22/23

# Technical drawings













#### **CONTEXT**













## **CONTEXT**

contextgallery.com









# **CONTEXT**

ENQUIRIES info@contextgallery.com