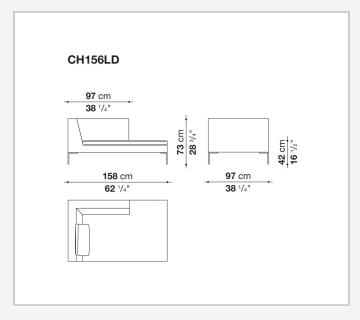

**

Bayfit® flexible cold shaped polyurethane foam, polyester fibre cover

### **Internal frame upholstery (CHP-CH150P)**

shaped polyurethane of different density, polyester fibre cover

## Seat cushion upholstery (home)

shaped polyurethane of different density, sterilized down, polyester fibre cover

### **Seat cushion upholstery (public spaces)**

shaped polyurethane of different density, polyester fibre, polyester fibre cover

#### **Back cushion (CH48\_C-CH72\_C)**

polyester fibre, box style typology

#### Feet

die-cast aluminium

#### **Ferrules**

thermoplastic material

#### Cover

fabric or leather

## **CONTEXT**

ENQUIRIES info@contextgallery.com

Tel. 404. 477. 3301 Tel. 800. 886.0867

2 contextgallery.com 3/22/23

# Technical drawings













#### **CONTEXT**













## **CONTEXT**

contextgallery.com









# **CONTEXT**

ENQUIRIES info@contextgallery.com