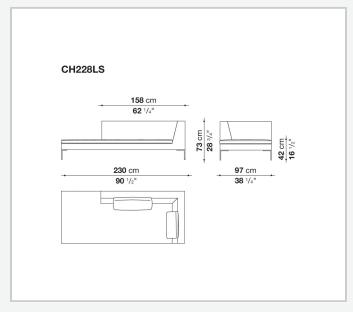

Bayfit® flexible cold shaped polyurethane foam, polyester fibre cover

### **Internal frame upholstery (CHP-CH150P)**

shaped polyurethane of different density, polyester fibre cover

## Seat cushion upholstery (home)

shaped polyurethane of different density, sterilized down, polyester fibre cover

### **Seat cushion upholstery (public spaces)**

shaped polyurethane of different density, polyester fibre, polyester fibre cover

#### **Back cushion (CH48\_C-CH72\_C)**

polyester fibre, box style typology

#### Feet

die-cast aluminium

#### **Ferrules**

thermoplastic material

#### Cover

fabric or leather

## **CONTEXT**

ENQUIRIES info@contextgallery.com

Tel. 404. 477. 3301 Tel. 800. 886.0867

2 contextgallery.com 3/22/23

# Technical drawings













#### **CONTEXT**













## **CONTEXT**

contextgallery.com









# **CONTEXT**

ENQUIRIES info@contextgallery.com