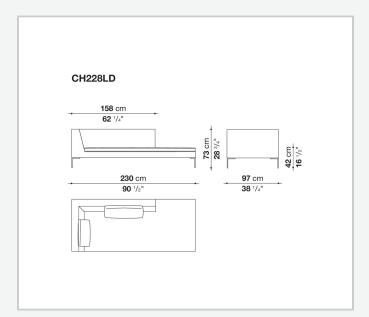

thane foam, polyester fibre cover

### **Internal frame upholstery (CHP-CH150P)**

shaped polyurethane of different density, polyester fibre cover

## Seat cushion upholstery (home)

shaped polyurethane of different density, sterilized down, polyester fibre cover

### **Seat cushion upholstery (public spaces)**

shaped polyurethane of different density, polyester fibre, polyester fibre cover

#### **Back cushion (CH48\_C-CH72\_C)**

polyester fibre, box style typology

#### Feet

die-cast aluminium

#### **Ferrules**

thermoplastic material

#### Cover

fabric or leather

## **CONTEXT**

ENQUIRIES info@contextgallery.com

Tel. 404. 477. 3301 Tel. 800. 886.0867

2 contextgallery.com 3/22/23

# Technical drawings













#### **CONTEXT**













## **CONTEXT**

contextgallery.com









# **CONTEXT**

ENQUIRIES info@contextgallery.com