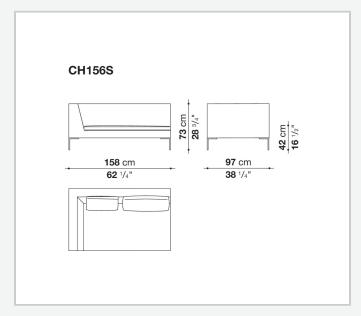

### **Internal frame upholstery**

Bayfit® flexible cold shaped polyurethane foam, polyester fibre cover

### **Internal frame upholstery (CHP-CH150P)**

shaped polyurethane of different density, polyester fibre cover

## Seat cushion upholstery (home)

shaped polyurethane of different density, sterilized down, polyester fibre cover

### **Seat cushion upholstery (public spaces)**

shaped polyurethane of different density, polyester fibre, polyester fibre cover

#### **Back cushion (CH48\_C-CH72\_C)**

polyester fibre, box style typology

#### Feet

die-cast aluminium

#### **Ferrules**

thermoplastic material

#### Cover

fabric or leather

## **CONTEXT**

ENQUIRIES info@contextgallery.com

Tel. 404. 477. 3301 Tel. 800. 886.0867

2 contextgallery.com 3/22/23

# Technical drawings













#### **CONTEXT**













## **CONTEXT**

contextgallery.com









# **CONTEXT**

ENQUIRIES info@contextgallery.com