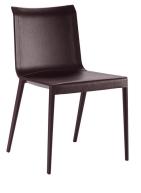

### Description

Charlotte by Antonio Citterio is a tribute to lightness. The shell is completely covered, but the frame profile is visible on the chair side, thus highlighting the line of the seat. The cover is in raw cut full grain leather in different colours. The frame is available in a series of different finishes that emphasize it or blend it.