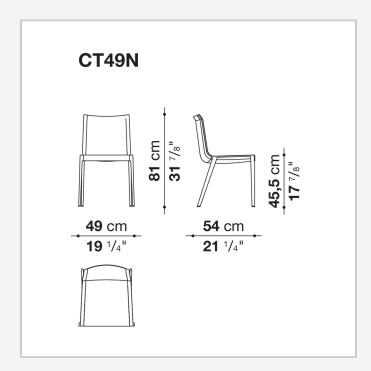

IES info@contextgallery.com Tel. 404. 477. 3301 Tel. 800. 886.0867 contextgallery.com



### Description

Charlotte by Antonio Citterio is a tribute to lightness. The shell is completely covered, but the frame profile is visible on the chair side, thus highlighting the line of the seat. The cover is in raw cut full grain leather in different colours. The frame is available in a series of different finishes that emphasize it or blend it.

## **Technical** information

#### Shell

fiberglass reinforced polyamide **Shell upholstery** Bayfit® flexible cold shaped polyurethane foam **Ferrules** plastic material **Additional ferrules** felt and plastic material **Cover** thick leather

### CONTEXT

ENQUIRIES info@contextgallery.com

Tel. 404. 477. 3301 Tel. 800. 886.0867

## Technical drawings



### CONTEXT

ENQUIRIES info@contextgallery.com

Tel. 404. 477. 3301 Tel. 800. 886.0867