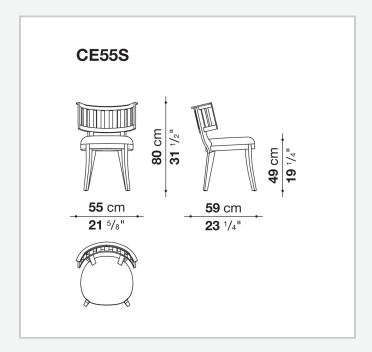

## Cleide

**CHAIRS** 

2023

**Antonio Citterio** 

#### **CONTEXT**

ENQUIRIES info@contextgallery.com

Tel. 404. 477. 3301 Tel. 800. 886.0867

contextgallery.com contextcontract.com



### Description

Cleide and Despina chairs are the re-edition and modernization of two chairs designed by Antonio Citterio at the dawn of Maxalto's trajectory, updated in terms of their materials, production technique and sizes to adapt to the evolution of the living spaces. Both have frames in grey, brushed light and brushed black oak variants and seat covers in fabric or leather.

#### Technical information

Seat upholstery
multilayered wood panel, shaped polyurethane
Frame
solid wood
Ferrules
plastic material
Cover
fabric or leather

2 4/15/23

# Technical drawings



3