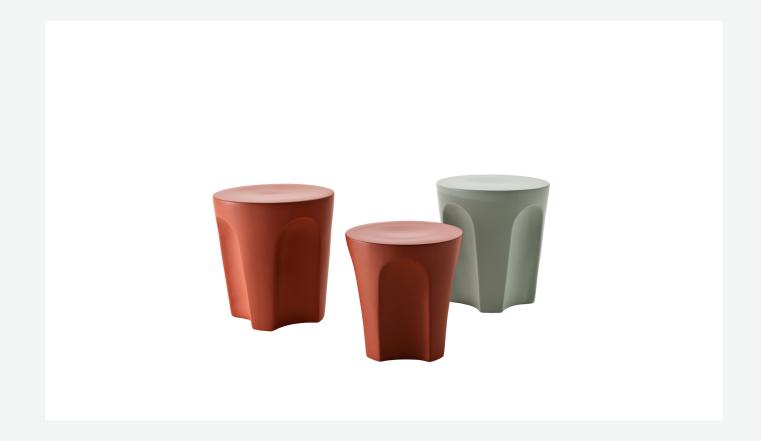

### Description

Colosseo Outdoor, like the indoor version, fits smoothly into the highly successful product category of accessories, furnishing elements that change function according to occasion and need, in this case from coffee table to ottoman. When designing this object, Naoto Fukasawa arrived at the desired shape by considering a solid in the form of an upside-down truncated cone, lightened by arch-shaped grooves that define the surface, creating an assonance with the structure of the famous Roman arena it is named after. Available in two sizes, Colosseo Outdoor is made of porcelain stoneware.