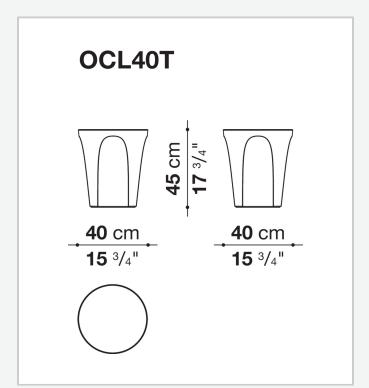

ES info@contextgallery.com

Tel. 404. 477. 3301 Tel. 800. 886.0867

contextgallery.com



### Description

Colosseo Outdoor, like the indoor version, fits smoothly into the highly successful product category of accessories, furnishing elements that change function according to occasion and need, in this case from coffee table to ottoman. When designing this object, Naoto Fukasawa arrived at the desired shape by considering a solid in the form of an upside-down truncated cone, lightened by arch-shaped grooves that define the surface, creating an assonance with the structure of the famous Roman arena it is named after. Available in two sizes, Colosseo Outdoor is made of porcelain stoneware.

### Technical information

Frame and top stoneware Ferrules plastic material

## Technical drawings





#### **CONTEXT**

ENQUIRIES info@contextgallery.com

Tel. 404. 477. 3301 Tel. 800. 886.0867