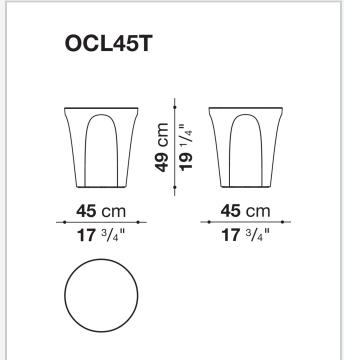

info@contextgallery.com

Tel. 404. 477. 3301 Tel. 800. 886.0867

contextgallery.com



### Description

Colosseo Outdoor, like the indoor version, fits smoothly into the highly successful product category of accessories, furnishing elements that change function according to occasion and need, in this case from coffee table to ottoman. When designing this object, Naoto Fukasawa arrived at the desired shape by considering a solid in the form of an upside-down truncated cone, lightened by arch-shaped grooves that define the surface, creating an assonance with the structure of the famous Roman arena it is named after. Available in two sizes, Colosseo Outdoor is made of porcelain stoneware.

### Technical information

Frame and top stoneware Ferrules plastic material

## Technical drawings





#### **CONTEXT**

ENQUIRIES info@contextgallery.com

Tel. 404. 477. 3301 Tel. 800. 886.0867