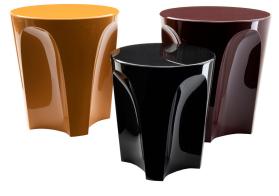

# Description

Colosseo fits smoothly into the highly successful product category of accessories, furnishing elements that change function according to occasion and need, and for Colosseo this means transforming from coffee table to ottoman. When designing this new product, Fukasawa arrived at the shape he was searching for by considering a solid in the form of an upside-down truncated cone, lightened by arch-shaped grooves that define the surface, creating an assonance with the structure of the famous Roman arena it is named after. Made of hard polyurethane painted in several glossy colours, Colosseo is available in two sizes.