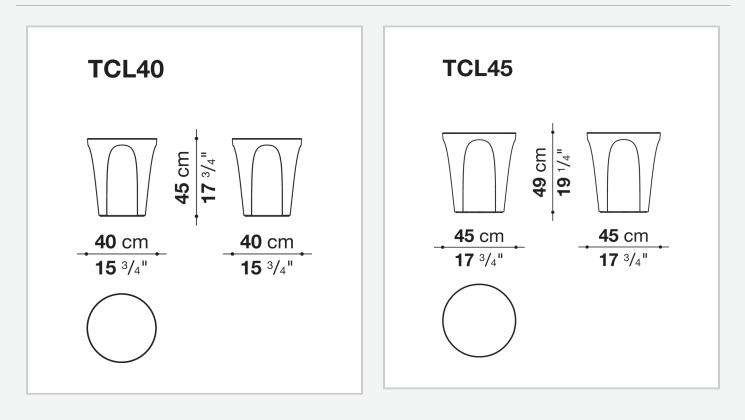

to the highly successful product category of accessories, furnishing elements that change function according to occasion and need, and for Colosseo this means transforming from coffee table to ottoman. When designing this new product, Fukasawa arrived at the shape he was searching for by considering a solid in the form of an upside-down truncated cone, lightened by arch-shaped grooves that define the surface, creating an assonance with the structure of the famous Roman arena it is named after. Made of hard polyurethane painted in several glossy colours, Colosseo is available in two sizes.

# **Technical** information

Frame hard polyurethane Panel MDF wood fibre Bottom base felt

#### CONTEXT

ENQUIRIES info@contextgallery.com

Tel. 404. 477. 3301 Tel. 800. 886.0867

# Technical drawings



#### CONTEXT

ENQUIRIES info@contextgallery.com

Tel. 404. 477. 3301 Tel. 800. 886.0867