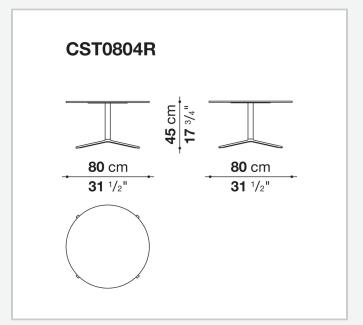

## Cosmos

**SMALL TABLES** 

2006

Jeffrey Bernett

#### CONTEXT

ENQUIRIES info@contextgallery.com Tel. 404. 477. 3301 Tel. 800. 886.0867 contextgallery.com



## Description

Cosmos is a round small table available in two top sizes. The spoke frame in aluminium combines with tops in laminate or in oak in a variety of finishes. Harmoniously minimalist, this versatile small table is suitable both in the home and in the contract furniture industry.

## Technical information

#### Top

solid core HPL stratified laminate or multi-layered wood panel, multi-laminate surface **Support frame** 

die-cast aluminium and extrusions

#### **Ferrules**

thermoplastic material

1

# Technical drawings





### **CONTEXT**

ENQUIRIES info@contextgallery.com

Tel. 404. 477. 3301 Tel. 800. 886.0867