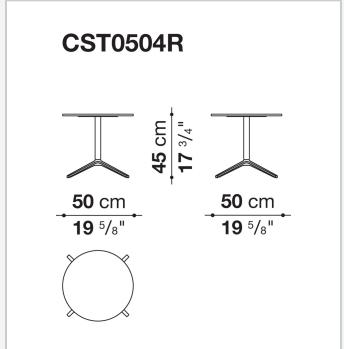

## Cosmos

**SMALL TABLES** 

2006

Jeffrey Bernett

#### CONTEXT

ENQUIRIES info@contextgallery.com Tel. 404. 477. 3301 Tel. 800. 886.0867 contextgallery.com



## Description

Cosmos is a round small table available in two top sizes. The spoke frame in aluminium combines with tops in laminate or in oak in a variety of finishes. Harmoniously minimalist, this versatile small table is suitable both in the home and in the contract furniture industry.

## Technical information

#### Top

solid core HPL stratified laminate or multi-layered wood panel, multi-laminate surface **Support frame** 

die-cast aluminium and extrusions

#### **Ferrules**

thermoplastic material

1

# Technical drawings





### **CONTEXT**

ENQUIRIES info@contextgallery.com

Tel. 404. 477. 3301 Tel. 800. 886.0867