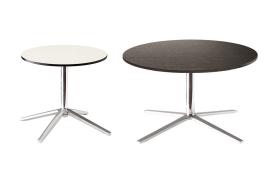

## Description

Cosmos is a round small table available in two top sizes. The spoke frame in aluminium combines with tops in laminate or in oak in a variety of finishes. Harmoniously minimalist, this versatile small table is suitable both in the home and in the contract furniture industry.