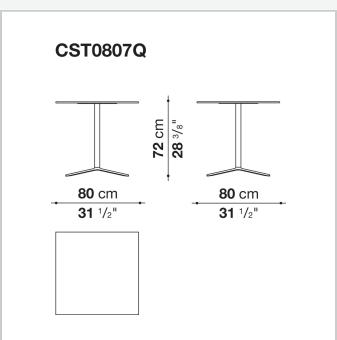

## Cosmos

**TABLES** 

2006

Jeffrey Bernett

#### **CONTEXT**

ENQUIRIES info@contextgallery.com

Tel. 404. 477. 3301 Tel. 800. 886.0867

contextgallery.com



## Description

Cosmos is a series of round and square tables in different sizes, all sharing the same spoke frame in aluminium. The tops are available either in laminate or in oak in a variety of finishes. Harmoniously minimalist, they can be combined with one another, adapting with ease to various uses in the home and in the contract industry.

### Technical information

#### Top

solid core HPL stratified laminate or multi-layered wood panel, multi-laminate surface **Support frame**die-cast aluminium and extrusions **Ferrules**thermoplastic material

# Technical drawings







### **CONTEXT**

ENQUIRIES info@contextgallery.com

Tel. 404. 477. 3301 Tel. 800. 886.0867