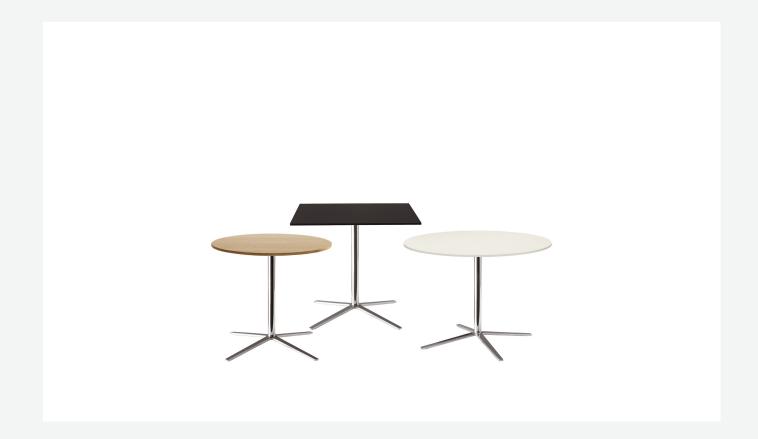

## Description

Cosmos is a series of round and square tables in different sizes, all sharing the same spoke frame in aluminium. The tops are available either in laminate or in oak in a variety of finishes. Harmoniously minimalist, they can be combined with one another, adapting with ease to various uses in the home and in the contract industry.