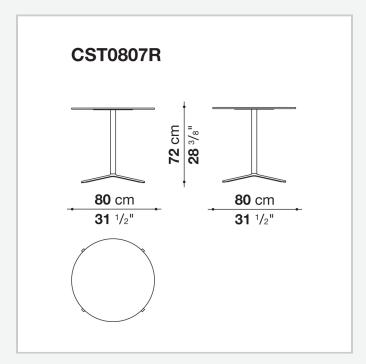

## Cosmos

**TABLES** 

2006

Jeffrey Bernett

#### **CONTEXT**

ENQUIRIES info@contextgallery.com

Tel. 404. 477. 3301 Tel. 800. 886.0867

contextgallery.com



## Description

Cosmos is a series of round and square tables in different sizes, all sharing the same spoke frame in aluminium. The tops are available either in laminate or in oak in a variety of finishes. Harmoniously minimalist, they can be combined with one another, adapting with ease to various uses in the home and in the contract industry.

### Technical information

#### Top

solid core HPL stratified laminate or multi-layered wood panel, multi-laminate surface **Support frame**die-cast aluminium and extrusions **Ferrules**thermoplastic material

# Technical drawings







### **CONTEXT**

ENQUIRIES info@contextgallery.com

Tel. 404. 477. 3301 Tel. 800. 886.0867