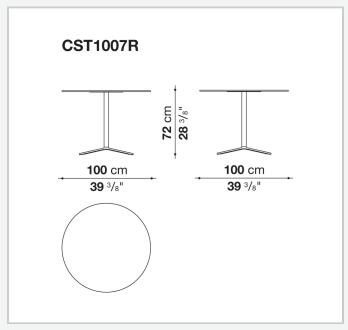

## Cosmos

**TABLES** 

2006

Jeffrey Bernett

#### **CONTEXT**

ENQUIRIES info@contextgallery.com

Tel. 404. 477. 3301 Tel. 800. 886.0867

contextgallery.com



## Description

Cosmos is a series of round and square tables in different sizes, all sharing the same spoke frame in aluminium. The tops are available either in laminate or in oak in a variety of finishes. Harmoniously minimalist, they can be combined with one another, adapting with ease to various uses in the home and in the contract industry.

### Technical information

#### Top

solid core HPL stratified laminate or multi-layered wood panel, multi-laminate surface **Support frame**die-cast aluminium and extrusions **Ferrules**thermoplastic material

# Technical drawings







### **CONTEXT**

ENQUIRIES info@contextgallery.com

Tel. 404. 477. 3301 Tel. 800. 886.0867