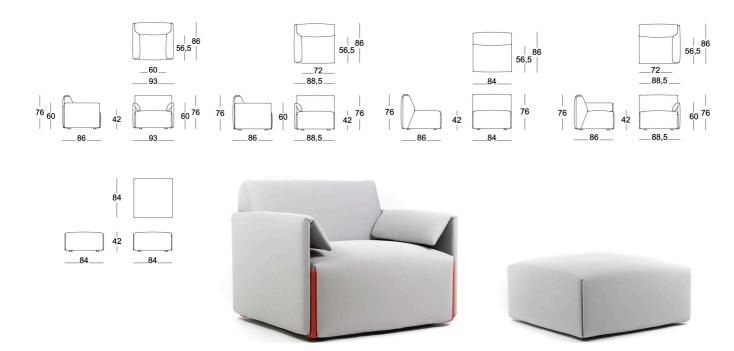

## Costume -design Stefan Diez, 2021

Lounge Chair and Ottoman

Material: 4mm thin structure made from recycled and recyclable polyethylene. Cover in fabric available in 3 categories. The cover is fully removable thanks to the elastic loops hooked into the bottom. The sofa can be easily dressed and undressed for cleaning and replacement. The modular system consists of on single unit, which can be interlocked in various constellations or extended with armrests.

Note: Dimensions are in metric