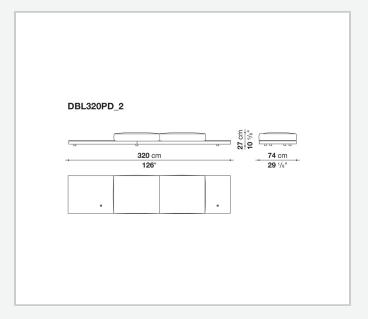

k cushion upholstery** 

sterilized down, polyester fibre cover

#### Top

veneered MDF wood fibre panel

#### Cap

steel

#### **Feet**

thermoplastic material

# Armrest support (DA31B)

aluminium and steel

#### Armrest top (DA31B)

solid wood, shaped polyurethane of different density, polyester fibre cover

#### Service element support

steel

#### Service element top

solid wood or glass

## **Ferrules**

plastic material

#### Cover

fabric (cannetè profile) or leather

# **CONTEXT**

ENQUIRIES info@contextgallery.com

Tel. 404. 477. 3301 Tel. 800. 886.0867

# Technical drawings













#### CONTEXT





























































8

























































































































ENQUIRIES info@contextgallery.com

Tel. 404. 477. 3301 Tel. 800. 886.0867 contextgallery.com