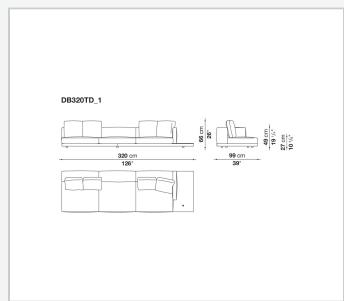

steel and steel profiles

#### Seat cushion upholstery

shaped polyurethane of different density, sterilized down, polyester fibre cover **Back cushion upholstery** 

sterilized down, polyester fibre cover

#### Top

veneered MDF wood fibre panel

#### Cap

steel

#### **Feet**

thermoplastic material

# Armrest support (DA31B)

aluminium and steel

#### Armrest top (DA31B)

solid wood, shaped polyurethane of different density, polyester fibre cover

#### Service element support

steel

#### Service element top

solid wood or glass

## **Ferrules**

plastic material

#### Cover

fabric (cannetè profile) or leather

# **CONTEXT**

ENQUIRIES info@contextgallery.com

Tel. 404. 477. 3301 Tel. 800. 886.0867

# Technical drawings













#### CONTEXT





























































8

























































































































ENQUIRIES info@contextgallery.com

Tel. 404. 477. 3301 Tel. 800. 886.0867 contextgallery.com