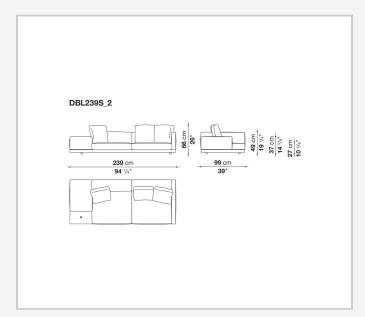

shaped polyurethane of different density, sterilized down, polyester fibre cover **Back cushion upholstery** 

sterilized down, polyester fibre cover

#### Top

veneered MDF wood fibre panel

#### Cap

steel

#### **Feet**

thermoplastic material

# Armrest support (DA31B)

aluminium and steel

#### Armrest top (DA31B)

solid wood, shaped polyurethane of different density, polyester fibre cover

#### Service element support

steel

#### Service element top

solid wood or glass

## **Ferrules**

plastic material

#### Cover

fabric (cannetè profile) or leather

# **CONTEXT**

ENQUIRIES info@contextgallery.com

Tel. 404. 477. 3301 Tel. 800. 886.0867

# Technical drawings













#### CONTEXT





























































8

























































































































ENQUIRIES info@contextgallery.com

Tel. 404. 477. 3301 Tel. 800. 886.0867 contextgallery.com