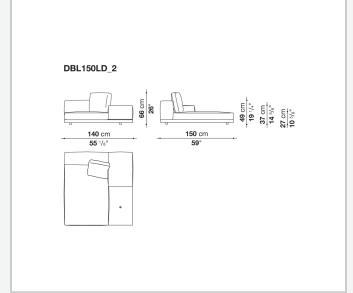

cover **Back cushion upholstery** 

sterilized down, polyester fibre cover

#### Top

veneered MDF wood fibre panel

#### Cap

steel

#### **Feet**

thermoplastic material

# Armrest support (DA31B)

aluminium and steel

#### Armrest top (DA31B)

solid wood, shaped polyurethane of different density, polyester fibre cover

#### Service element support

steel

#### Service element top

solid wood or glass

## **Ferrules**

plastic material

#### Cover

fabric (cannetè profile) or leather

# **CONTEXT**

ENQUIRIES info@contextgallery.com

Tel. 404. 477. 3301 Tel. 800. 886.0867

# Technical drawings













#### CONTEXT





























































8

























































































































ENQUIRIES info@contextgallery.com

Tel. 404. 477. 3301 Tel. 800. 886.0867 contextgallery.com