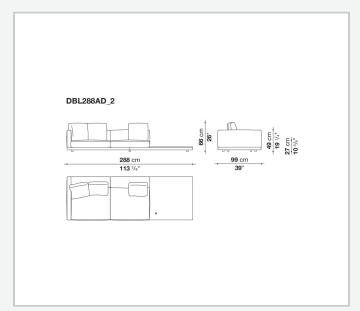

polyester fibre cover **Back cushion upholstery** 

sterilized down, polyester fibre cover

#### Top

veneered MDF wood fibre panel

#### Cap

steel

#### **Feet**

thermoplastic material

# Armrest support (DA31B)

aluminium and steel

#### Armrest top (DA31B)

solid wood, shaped polyurethane of different density, polyester fibre cover

#### Service element support

steel

#### Service element top

solid wood or glass

## **Ferrules**

plastic material

#### Cover

fabric (cannetè profile) or leather

# **CONTEXT**

ENQUIRIES info@contextgallery.com

Tel. 404. 477. 3301 Tel. 800. 886.0867

# Technical drawings













#### CONTEXT





























































8

























































































































ENQUIRIES info@contextgallery.com

Tel. 404. 477. 3301 Tel. 800. 886.0867 contextgallery.com