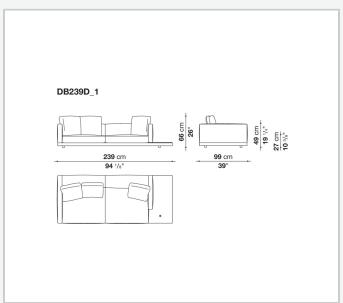

olid wood

#### **Back and armrest internal frame**

tubular steel and steel profiles

#### Seat cushion upholstery

shaped polyurethane of different density, sterilized down, polyester fibre cover **Back cushion upholstery** 

sterilized down, polyester fibre cover

#### Top

veneered MDF wood fibre panel

#### Cap

steel

#### **Feet**

thermoplastic material

# Armrest support (DA31B)

aluminium and steel

#### Armrest top (DA31B)

solid wood, shaped polyurethane of different density, polyester fibre cover

#### Service element support

steel

#### Service element top

solid wood or glass

## **Ferrules**

plastic material

#### Cover

fabric (cannetè profile) or leather

# **CONTEXT**

ENQUIRIES info@contextgallery.com

Tel. 404. 477. 3301 Tel. 800. 886.0867

# Technical drawings













#### CONTEXT





























































8

























































































































ENQUIRIES info@contextgallery.com

Tel. 404. 477. 3301 Tel. 800. 886.0867 contextgallery.com