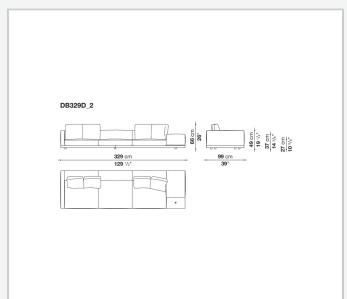

nternal frame**

tubular steel and steel profiles

#### Seat cushion upholstery

shaped polyurethane of different density, sterilized down, polyester fibre cover **Back cushion upholstery** 

sterilized down, polyester fibre cover

#### Top

veneered MDF wood fibre panel

#### Cap

steel

#### **Feet**

thermoplastic material

# Armrest support (DA31B)

aluminium and steel

#### Armrest top (DA31B)

solid wood, shaped polyurethane of different density, polyester fibre cover

#### Service element support

steel

#### Service element top

solid wood or glass

## **Ferrules**

plastic material

#### Cover

fabric (cannetè profile) or leather

# **CONTEXT**

ENQUIRIES info@contextgallery.com

Tel. 404. 477. 3301 Tel. 800. 886.0867

# Technical drawings













#### CONTEXT





























































8

























































































































ENQUIRIES info@contextgallery.com

Tel. 404. 477. 3301 Tel. 800. 886.0867 contextgallery.com