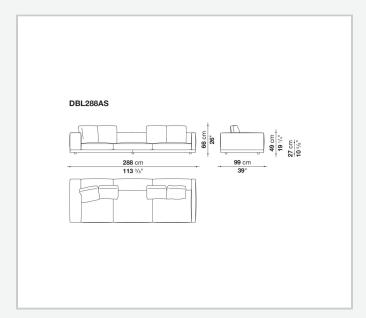

down, polyester fibre cover **Back cushion upholstery** 

sterilized down, polyester fibre cover

#### Top

veneered MDF wood fibre panel

#### Cap

steel

#### **Feet**

thermoplastic material

# Armrest support (DA31B)

aluminium and steel

#### Armrest top (DA31B)

solid wood, shaped polyurethane of different density, polyester fibre cover

#### Service element support

steel

#### Service element top

solid wood or glass

## **Ferrules**

plastic material

#### Cover

fabric (cannetè profile) or leather

# **CONTEXT**

ENQUIRIES info@contextgallery.com

Tel. 404. 477. 3301 Tel. 800. 886.0867

# Technical drawings













#### CONTEXT





























































8

























































































































ENQUIRIES info@contextgallery.com

Tel. 404. 477. 3301 Tel. 800. 886.0867 contextgallery.com