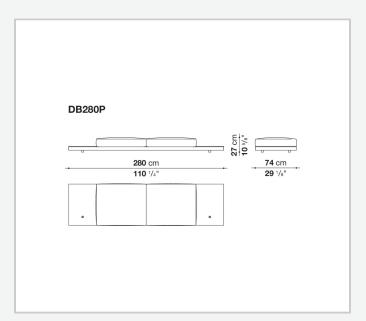

cushion upholstery

shaped polyurethane of different density, sterilized down, polyester fibre cover **Back cushion upholstery** 

sterilized down, polyester fibre cover

#### Top

veneered MDF wood fibre panel

#### Cap

steel

#### **Feet**

thermoplastic material

# Armrest support (DA31B)

aluminium and steel

#### Armrest top (DA31B)

solid wood, shaped polyurethane of different density, polyester fibre cover

#### Service element support

steel

#### Service element top

solid wood or glass

## **Ferrules**

plastic material

#### Cover

fabric (cannetè profile) or leather

# **CONTEXT**

ENQUIRIES info@contextgallery.com

Tel. 404. 477. 3301 Tel. 800. 886.0867

# Technical drawings













#### CONTEXT





























































8

























































































































ENQUIRIES info@contextgallery.com

Tel. 404. 477. 3301 Tel. 800. 886.0867 contextgallery.com