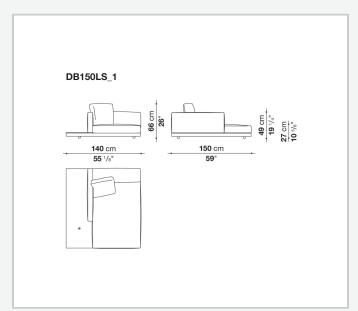

## Seat cushion upholstery

shaped polyurethane of different density, sterilized down, polyester fibre cover **Back cushion upholstery** 

sterilized down, polyester fibre cover

#### Top

veneered MDF wood fibre panel

#### Cap

steel

#### **Feet**

thermoplastic material

# Armrest support (DA31B)

aluminium and steel

#### Armrest top (DA31B)

solid wood, shaped polyurethane of different density, polyester fibre cover

#### Service element support

steel

#### Service element top

solid wood or glass

## **Ferrules**

plastic material

#### Cover

fabric (cannetè profile) or leather

# **CONTEXT**

ENQUIRIES info@contextgallery.com

Tel. 404. 477. 3301 Tel. 800. 886.0867

# Technical drawings













#### CONTEXT





























































8

























































































































ENQUIRIES info@contextgallery.com

Tel. 404. 477. 3301 Tel. 800. 886.0867 contextgallery.com