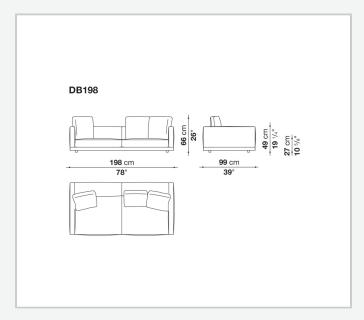

l, solid wood

#### **Back and armrest internal frame**

tubular steel and steel profiles

#### Seat cushion upholstery

shaped polyurethane of different density, sterilized down, polyester fibre cover **Back cushion upholstery** 

sterilized down, polyester fibre cover

#### Top

veneered MDF wood fibre panel

#### Cap

steel

#### **Feet**

thermoplastic material

# Armrest support (DA31B)

aluminium and steel

#### Armrest top (DA31B)

solid wood, shaped polyurethane of different density, polyester fibre cover

#### Service element support

steel

#### Service element top

solid wood or glass

## **Ferrules**

plastic material

#### Cover

fabric (cannetè profile) or leather

# **CONTEXT**

ENQUIRIES info@contextgallery.com

Tel. 404. 477. 3301 Tel. 800. 886.0867

# Technical drawings













#### CONTEXT





























































8

























































































































ENQUIRIES info@contextgallery.com

Tel. 404. 477. 3301 Tel. 800. 886.0867 contextgallery.com