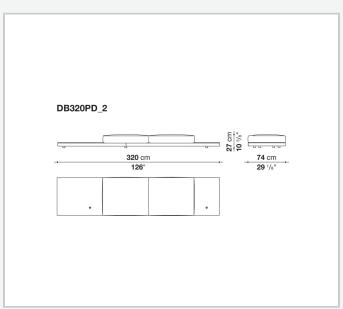

ion upholstery

shaped polyurethane of different density, sterilized down, polyester fibre cover **Back cushion upholstery** 

sterilized down, polyester fibre cover

#### Top

veneered MDF wood fibre panel

#### Cap

steel

#### **Feet**

thermoplastic material

# Armrest support (DA31B)

aluminium and steel

#### Armrest top (DA31B)

solid wood, shaped polyurethane of different density, polyester fibre cover

#### Service element support

steel

#### Service element top

solid wood or glass

## **Ferrules**

plastic material

#### Cover

fabric (cannetè profile) or leather

# **CONTEXT**

ENQUIRIES info@contextgallery.com

Tel. 404. 477. 3301 Tel. 800. 886.0867

# Technical drawings













#### CONTEXT





























































8

























































































































ENQUIRIES info@contextgallery.com

Tel. 404. 477. 3301 Tel. 800. 886.0867 contextgallery.com