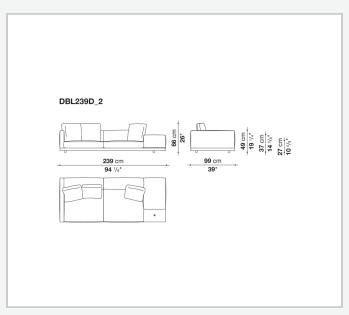

shaped polyurethane of different density, sterilized down, polyester fibre cover **Back cushion upholstery** 

sterilized down, polyester fibre cover

#### Top

veneered MDF wood fibre panel

#### Cap

steel

#### **Feet**

thermoplastic material

# Armrest support (DA31B)

aluminium and steel

#### Armrest top (DA31B)

solid wood, shaped polyurethane of different density, polyester fibre cover

#### Service element support

steel

#### Service element top

solid wood or glass

## **Ferrules**

plastic material

#### Cover

fabric (cannetè profile) or leather

# **CONTEXT**

ENQUIRIES info@contextgallery.com

Tel. 404. 477. 3301 Tel. 800. 886.0867

# Technical drawings













#### CONTEXT





























































8

























































































































ENQUIRIES info@contextgallery.com

Tel. 404. 477. 3301 Tel. 800. 886.0867 contextgallery.com