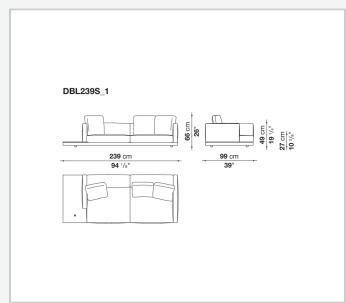

tery

shaped polyurethane of different density, sterilized down, polyester fibre cover **Back cushion upholstery** 

sterilized down, polyester fibre cover

#### Top

veneered MDF wood fibre panel

#### Cap

steel

#### **Feet**

thermoplastic material

# Armrest support (DA31B)

aluminium and steel

#### Armrest top (DA31B)

solid wood, shaped polyurethane of different density, polyester fibre cover

#### Service element support

steel

#### Service element top

solid wood or glass

## **Ferrules**

plastic material

#### Cover

fabric (cannetè profile) or leather

# **CONTEXT**

ENQUIRIES info@contextgallery.com

Tel. 404. 477. 3301 Tel. 800. 886.0867

# Technical drawings













#### CONTEXT





























































8

























































































































ENQUIRIES info@contextgallery.com

Tel. 404. 477. 3301 Tel. 800. 886.0867 contextgallery.com