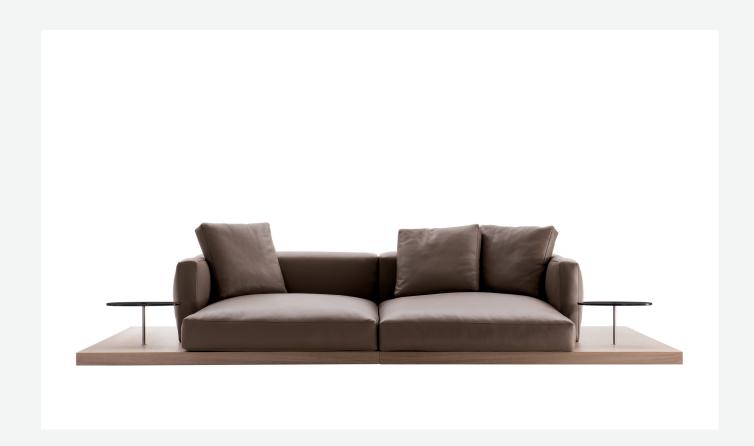

# Description

In the version with an Eastern-style low seat height, Dock is a collection of upholstered elements with a multiple soul, rendered highly flexible by the countless configurations made possible by the numerous elements included in the collection. This horizontally-spanning project is underscored by a highly textured platform: a dynamic element that extends beyond the sides of the sofa to create a support surface. The slender armrests, available in two depths, are generously padded, just like the backrest. The cushions create a play of sizes and proportions, making it possible to put together double-sided, corner and chaise longue compositions, with or without backrests, suitable for use at the centre of the room or for more traditional solutions. Dock comes with a series of accessories offering a vast array of possibilities: it is possible to insert extra elements between the seat cushions, such as comfortable padded armrests, while functional and supporting elements can be placed on the platform, ensuring further customisation possibilities so as to experience and design the system at will. The body is upholstered in either fabric or leather. Dock also comes in a higher version raised off the ground.