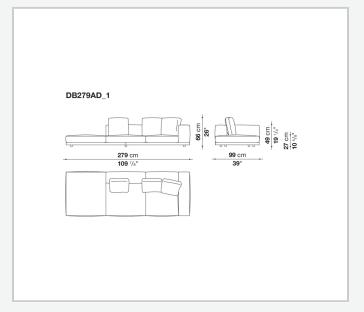

nd steel profiles

#### Seat cushion upholstery

shaped polyurethane of different density, sterilized down, polyester fibre cover **Back cushion upholstery** 

sterilized down, polyester fibre cover

#### Top

veneered MDF wood fibre panel

#### Cap

steel

#### **Feet**

thermoplastic material

# Armrest support (DA31B)

aluminium and steel

#### Armrest top (DA31B)

solid wood, shaped polyurethane of different density, polyester fibre cover

#### Service element support

steel

#### Service element top

solid wood or glass

## **Ferrules**

plastic material

#### Cover

fabric (cannetè profile) or leather

# **CONTEXT**

ENQUIRIES info@contextgallery.com

Tel. 404. 477. 3301 Tel. 800. 886.0867

# Technical drawings













#### CONTEXT





























































8

























































































































ENQUIRIES info@contextgallery.com

Tel. 404. 477. 3301 Tel. 800. 886.0867 contextgallery.com