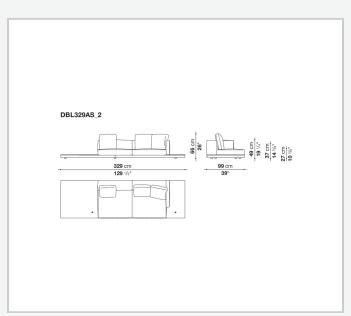

olyester fibre cover **Back cushion upholstery** 

sterilized down, polyester fibre cover

#### Top

veneered MDF wood fibre panel

#### Cap

steel

#### **Feet**

thermoplastic material

# Armrest support (DA31B)

aluminium and steel

#### Armrest top (DA31B)

solid wood, shaped polyurethane of different density, polyester fibre cover

#### Service element support

steel

#### Service element top

solid wood or glass

## **Ferrules**

plastic material

#### Cover

fabric (cannetè profile) or leather

# **CONTEXT**

ENQUIRIES info@contextgallery.com

Tel. 404. 477. 3301 Tel. 800. 886.0867

# Technical drawings













#### CONTEXT





























































8

























































































































ENQUIRIES info@contextgallery.com

Tel. 404. 477. 3301 Tel. 800. 886.0867 contextgallery.com