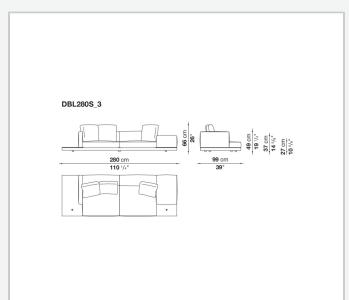

polyurethane of different density, sterilized down, polyester fibre cover **Back cushion upholstery** 

sterilized down, polyester fibre cover

#### Top

veneered MDF wood fibre panel

#### Cap

steel

#### **Feet**

thermoplastic material

# Armrest support (DA31B)

aluminium and steel

#### Armrest top (DA31B)

solid wood, shaped polyurethane of different density, polyester fibre cover

#### Service element support

steel

#### Service element top

solid wood or glass

## **Ferrules**

plastic material

#### Cover

fabric (cannetè profile) or leather

# **CONTEXT**

ENQUIRIES info@contextgallery.com

Tel. 404. 477. 3301 Tel. 800. 886.0867

# Technical drawings













#### CONTEXT





























































8

























































































































ENQUIRIES info@contextgallery.com

Tel. 404. 477. 3301 Tel. 800. 886.0867 contextgallery.com