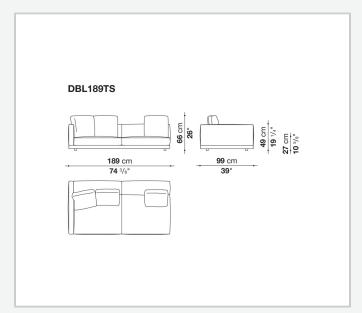

rent density, sterilized down, polyester fibre cover **Back cushion upholstery** 

sterilized down, polyester fibre cover

#### Top

veneered MDF wood fibre panel

#### Cap

steel

#### **Feet**

thermoplastic material

# Armrest support (DA31B)

aluminium and steel

#### Armrest top (DA31B)

solid wood, shaped polyurethane of different density, polyester fibre cover

#### Service element support

steel

#### Service element top

solid wood or glass

## **Ferrules**

plastic material

#### Cover

fabric (cannetè profile) or leather

# **CONTEXT**

ENQUIRIES info@contextgallery.com

Tel. 404. 477. 3301 Tel. 800. 886.0867

# Technical drawings













#### CONTEXT





























































8

























































































































ENQUIRIES info@contextgallery.com

Tel. 404. 477. 3301 Tel. 800. 886.0867 contextgallery.com