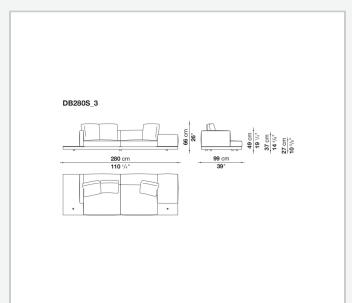

nd armrest internal frame**

tubular steel and steel profiles

#### Seat cushion upholstery

shaped polyurethane of different density, sterilized down, polyester fibre cover **Back cushion upholstery** 

sterilized down, polyester fibre cover

#### Top

veneered MDF wood fibre panel

#### Cap

steel

#### **Feet**

thermoplastic material

# Armrest support (DA31B)

aluminium and steel

#### Armrest top (DA31B)

solid wood, shaped polyurethane of different density, polyester fibre cover

#### Service element support

steel

#### Service element top

solid wood or glass

## **Ferrules**

plastic material

#### Cover

fabric (cannetè profile) or leather

# **CONTEXT**

ENQUIRIES info@contextgallery.com

Tel. 404. 477. 3301 Tel. 800. 886.0867

# Technical drawings













#### CONTEXT





























































8

























































































































ENQUIRIES info@contextgallery.com

Tel. 404. 477. 3301 Tel. 800. 886.0867 contextgallery.com