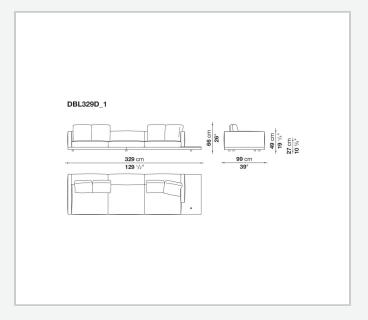

thane of different density, sterilized down, polyester fibre cover **Back cushion upholstery** 

sterilized down, polyester fibre cover

#### Top

veneered MDF wood fibre panel

#### Cap

steel

#### **Feet**

thermoplastic material

# Armrest support (DA31B)

aluminium and steel

#### Armrest top (DA31B)

solid wood, shaped polyurethane of different density, polyester fibre cover

#### Service element support

steel

#### Service element top

solid wood or glass

## **Ferrules**

plastic material

#### Cover

fabric (cannetè profile) or leather

# **CONTEXT**

ENQUIRIES info@contextgallery.com

Tel. 404. 477. 3301 Tel. 800. 886.0867

# Technical drawings













#### CONTEXT





























































8

























































































































ENQUIRIES info@contextgallery.com

Tel. 404. 477. 3301 Tel. 800. 886.0867 contextgallery.com