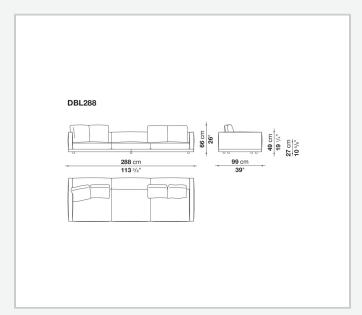

yurethane of different density, sterilized down, polyester fibre cover **Back cushion upholstery** 

sterilized down, polyester fibre cover

#### Top

veneered MDF wood fibre panel

#### Cap

steel

#### **Feet**

thermoplastic material

# Armrest support (DA31B)

aluminium and steel

#### Armrest top (DA31B)

solid wood, shaped polyurethane of different density, polyester fibre cover

#### Service element support

steel

#### Service element top

solid wood or glass

## **Ferrules**

plastic material

#### Cover

fabric (cannetè profile) or leather

# **CONTEXT**

ENQUIRIES info@contextgallery.com

Tel. 404. 477. 3301 Tel. 800. 886.0867

# Technical drawings













#### CONTEXT





























































8

























































































































ENQUIRIES info@contextgallery.com

Tel. 404. 477. 3301 Tel. 800. 886.0867 contextgallery.com