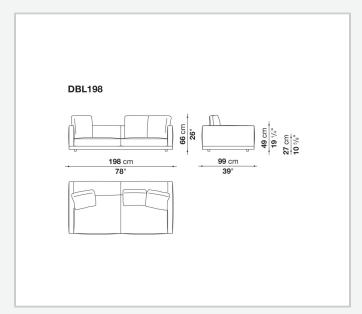

lstery

shaped polyurethane of different density, sterilized down, polyester fibre cover **Back cushion upholstery** 

sterilized down, polyester fibre cover

#### Top

veneered MDF wood fibre panel

#### Cap

steel

#### **Feet**

thermoplastic material

# Armrest support (DA31B)

aluminium and steel

#### Armrest top (DA31B)

solid wood, shaped polyurethane of different density, polyester fibre cover

#### Service element support

steel

#### Service element top

solid wood or glass

## **Ferrules**

plastic material

#### Cover

fabric (cannetè profile) or leather

# **CONTEXT**

ENQUIRIES info@contextgallery.com

Tel. 404. 477. 3301 Tel. 800. 886.0867

# Technical drawings













#### CONTEXT





























































8

























































































































ENQUIRIES info@contextgallery.com

Tel. 404. 477. 3301 Tel. 800. 886.0867 contextgallery.com