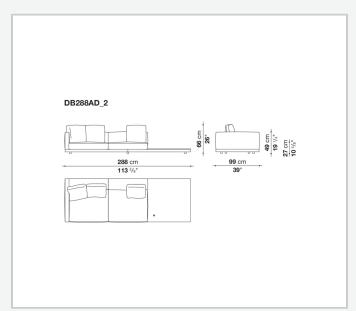

profiles

#### Seat cushion upholstery

shaped polyurethane of different density, sterilized down, polyester fibre cover **Back cushion upholstery** 

sterilized down, polyester fibre cover

#### Top

veneered MDF wood fibre panel

#### Cap

steel

#### **Feet**

thermoplastic material

# Armrest support (DA31B)

aluminium and steel

#### Armrest top (DA31B)

solid wood, shaped polyurethane of different density, polyester fibre cover

#### Service element support

steel

#### Service element top

solid wood or glass

## **Ferrules**

plastic material

#### Cover

fabric (cannetè profile) or leather

# **CONTEXT**

ENQUIRIES info@contextgallery.com

Tel. 404. 477. 3301 Tel. 800. 886.0867

# Technical drawings













#### CONTEXT





























































8

























































































































ENQUIRIES info@contextgallery.com

Tel. 404. 477. 3301 Tel. 800. 886.0867 contextgallery.com