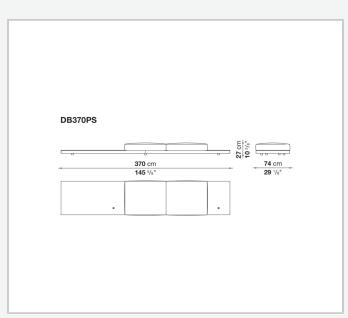

upholstery

shaped polyurethane of different density, sterilized down, polyester fibre cover **Back cushion upholstery** 

sterilized down, polyester fibre cover

#### Top

veneered MDF wood fibre panel

#### Cap

steel

#### **Feet**

thermoplastic material

# Armrest support (DA31B)

aluminium and steel

#### Armrest top (DA31B)

solid wood, shaped polyurethane of different density, polyester fibre cover

#### Service element support

steel

#### Service element top

solid wood or glass

## **Ferrules**

plastic material

#### Cover

fabric (cannetè profile) or leather

# **CONTEXT**

ENQUIRIES info@contextgallery.com

Tel. 404. 477. 3301 Tel. 800. 886.0867

# Technical drawings













#### CONTEXT





























































8

























































































































ENQUIRIES info@contextgallery.com

Tel. 404. 477. 3301 Tel. 800. 886.0867 contextgallery.com