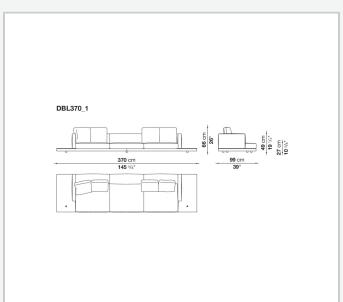

of different density, sterilized down, polyester fibre cover **Back cushion upholstery** 

sterilized down, polyester fibre cover

#### Top

veneered MDF wood fibre panel

#### Cap

steel

#### **Feet**

thermoplastic material

# Armrest support (DA31B)

aluminium and steel

#### Armrest top (DA31B)

solid wood, shaped polyurethane of different density, polyester fibre cover

#### Service element support

steel

#### Service element top

solid wood or glass

## **Ferrules**

plastic material

#### Cover

fabric (cannetè profile) or leather

# **CONTEXT**

ENQUIRIES info@contextgallery.com

Tel. 404. 477. 3301 Tel. 800. 886.0867

# Technical drawings













#### CONTEXT





























































8

























































































































ENQUIRIES info@contextgallery.com

Tel. 404. 477. 3301 Tel. 800. 886.0867 contextgallery.com