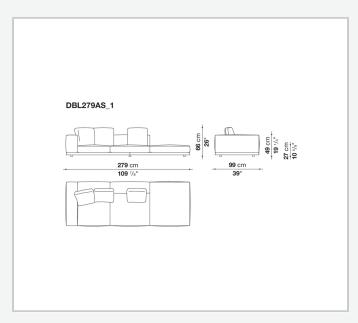

ized down, polyester fibre cover **Back cushion upholstery** 

sterilized down, polyester fibre cover

#### Top

veneered MDF wood fibre panel

#### Cap

steel

#### **Feet**

thermoplastic material

# Armrest support (DA31B)

aluminium and steel

#### Armrest top (DA31B)

solid wood, shaped polyurethane of different density, polyester fibre cover

#### Service element support

steel

#### Service element top

solid wood or glass

## **Ferrules**

plastic material

#### Cover

fabric (cannetè profile) or leather

# **CONTEXT**

ENQUIRIES info@contextgallery.com

Tel. 404. 477. 3301 Tel. 800. 886.0867

# Technical drawings













#### CONTEXT





























































8

























































































































ENQUIRIES info@contextgallery.com

Tel. 404. 477. 3301 Tel. 800. 886.0867 contextgallery.com