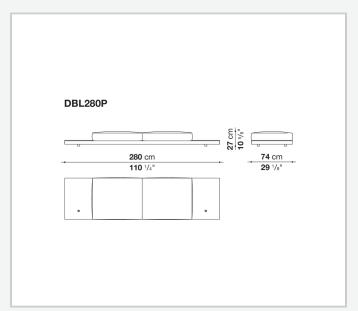

over **Back cushion upholstery** 

sterilized down, polyester fibre cover

#### Top

veneered MDF wood fibre panel

#### Cap

steel

#### **Feet**

thermoplastic material

# Armrest support (DA31B)

aluminium and steel

#### Armrest top (DA31B)

solid wood, shaped polyurethane of different density, polyester fibre cover

#### Service element support

steel

#### Service element top

solid wood or glass

## **Ferrules**

plastic material

#### Cover

fabric (cannetè profile) or leather

# **CONTEXT**

ENQUIRIES info@contextgallery.com

Tel. 404. 477. 3301 Tel. 800. 886.0867

# Technical drawings













#### CONTEXT





























































8

























































































































ENQUIRIES info@contextgallery.com

Tel. 404. 477. 3301 Tel. 800. 886.0867 contextgallery.com