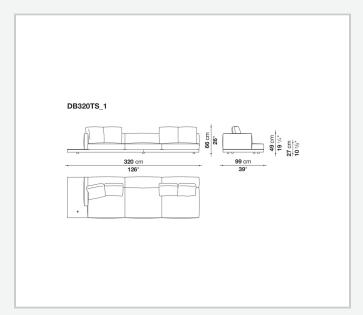

ar steel and steel profiles

#### Seat cushion upholstery

shaped polyurethane of different density, sterilized down, polyester fibre cover **Back cushion upholstery** 

sterilized down, polyester fibre cover

#### Top

veneered MDF wood fibre panel

#### Cap

steel

#### **Feet**

thermoplastic material

# Armrest support (DA31B)

aluminium and steel

#### Armrest top (DA31B)

solid wood, shaped polyurethane of different density, polyester fibre cover

#### Service element support

steel

#### Service element top

solid wood or glass

## **Ferrules**

plastic material

#### Cover

fabric (cannetè profile) or leather

# **CONTEXT**

ENQUIRIES info@contextgallery.com

Tel. 404. 477. 3301 Tel. 800. 886.0867

# Technical drawings













#### CONTEXT





























































8

























































































































ENQUIRIES info@contextgallery.com

Tel. 404. 477. 3301 Tel. 800. 886.0867 contextgallery.com