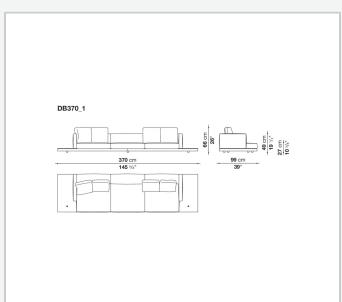

ernal frame**

tubular steel and steel profiles

#### Seat cushion upholstery

shaped polyurethane of different density, sterilized down, polyester fibre cover **Back cushion upholstery** 

sterilized down, polyester fibre cover

#### Top

veneered MDF wood fibre panel

#### Cap

steel

#### **Feet**

thermoplastic material

# Armrest support (DA31B)

aluminium and steel

#### Armrest top (DA31B)

solid wood, shaped polyurethane of different density, polyester fibre cover

#### Service element support

steel

#### Service element top

solid wood or glass

## **Ferrules**

plastic material

#### Cover

fabric (cannetè profile) or leather

# **CONTEXT**

ENQUIRIES info@contextgallery.com

Tel. 404. 477. 3301 Tel. 800. 886.0867

# Technical drawings













#### CONTEXT





























































8

























































































































ENQUIRIES info@contextgallery.com

Tel. 404. 477. 3301 Tel. 800. 886.0867 contextgallery.com