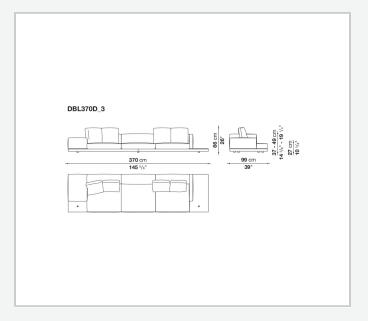

ferent density, sterilized down, polyester fibre cover **Back cushion upholstery** 

sterilized down, polyester fibre cover

#### Top

veneered MDF wood fibre panel

#### Cap

steel

#### **Feet**

thermoplastic material

# Armrest support (DA31B)

aluminium and steel

#### Armrest top (DA31B)

solid wood, shaped polyurethane of different density, polyester fibre cover

#### Service element support

steel

#### Service element top

solid wood or glass

## **Ferrules**

plastic material

#### Cover

fabric (cannetè profile) or leather

# **CONTEXT**

ENQUIRIES info@contextgallery.com

Tel. 404. 477. 3301 Tel. 800. 886.0867

# Technical drawings













#### CONTEXT





























































8

























































































































ENQUIRIES info@contextgallery.com

Tel. 404. 477. 3301 Tel. 800. 886.0867 contextgallery.com