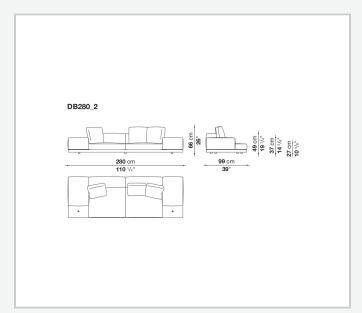

and armrest internal frame**

tubular steel and steel profiles

#### Seat cushion upholstery

shaped polyurethane of different density, sterilized down, polyester fibre cover **Back cushion upholstery** 

sterilized down, polyester fibre cover

#### Top

veneered MDF wood fibre panel

#### Cap

steel

#### **Feet**

thermoplastic material

# Armrest support (DA31B)

aluminium and steel

#### Armrest top (DA31B)

solid wood, shaped polyurethane of different density, polyester fibre cover

#### Service element support

steel

#### Service element top

solid wood or glass

## **Ferrules**

plastic material

#### Cover

fabric (cannetè profile) or leather

# **CONTEXT**

ENQUIRIES info@contextgallery.com

Tel. 404. 477. 3301 Tel. 800. 886.0867

# Technical drawings













#### CONTEXT





























































8

























































































































ENQUIRIES info@contextgallery.com

Tel. 404. 477. 3301 Tel. 800. 886.0867 contextgallery.com