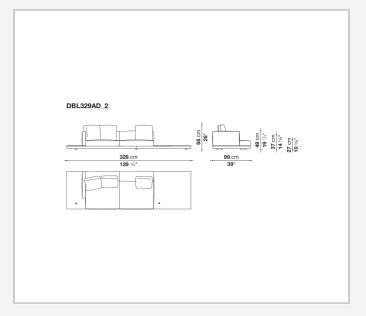

yester fibre cover **Back cushion upholstery** 

sterilized down, polyester fibre cover

#### Top

veneered MDF wood fibre panel

#### Cap

steel

#### **Feet**

thermoplastic material

# Armrest support (DA31B)

aluminium and steel

#### Armrest top (DA31B)

solid wood, shaped polyurethane of different density, polyester fibre cover

#### Service element support

steel

#### Service element top

solid wood or glass

## **Ferrules**

plastic material

#### Cover

fabric (cannetè profile) or leather

# **CONTEXT**

ENQUIRIES info@contextgallery.com

Tel. 404. 477. 3301 Tel. 800. 886.0867

# Technical drawings













#### CONTEXT





























































8

























































































































ENQUIRIES info@contextgallery.com

Tel. 404. 477. 3301 Tel. 800. 886.0867 contextgallery.com