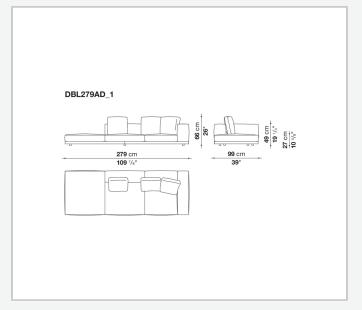

ed down, polyester fibre cover **Back cushion upholstery** 

sterilized down, polyester fibre cover

#### Top

veneered MDF wood fibre panel

#### Cap

steel

#### **Feet**

thermoplastic material

# Armrest support (DA31B)

aluminium and steel

#### Armrest top (DA31B)

solid wood, shaped polyurethane of different density, polyester fibre cover

#### Service element support

steel

#### Service element top

solid wood or glass

## **Ferrules**

plastic material

#### Cover

fabric (cannetè profile) or leather

# **CONTEXT**

ENQUIRIES info@contextgallery.com

Tel. 404. 477. 3301 Tel. 800. 886.0867

# Technical drawings













#### CONTEXT





























































8

























































































































ENQUIRIES info@contextgallery.com

Tel. 404. 477. 3301 Tel. 800. 886.0867 contextgallery.com