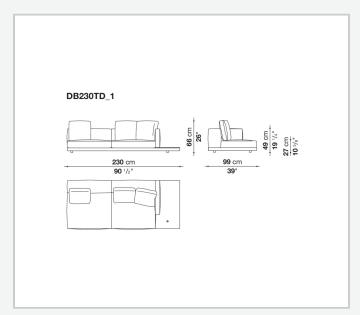

tubular steel and steel profiles

#### Seat cushion upholstery

shaped polyurethane of different density, sterilized down, polyester fibre cover **Back cushion upholstery** 

sterilized down, polyester fibre cover

#### Top

veneered MDF wood fibre panel

#### Cap

steel

#### **Feet**

thermoplastic material

# Armrest support (DA31B)

aluminium and steel

#### Armrest top (DA31B)

solid wood, shaped polyurethane of different density, polyester fibre cover

#### Service element support

steel

#### Service element top

solid wood or glass

## **Ferrules**

plastic material

#### Cover

fabric (cannetè profile) or leather

# **CONTEXT**

ENQUIRIES info@contextgallery.com

Tel. 404. 477. 3301 Tel. 800. 886.0867

# Technical drawings













#### CONTEXT





























































8

























































































































ENQUIRIES info@contextgallery.com

Tel. 404. 477. 3301 Tel. 800. 886.0867 contextgallery.com