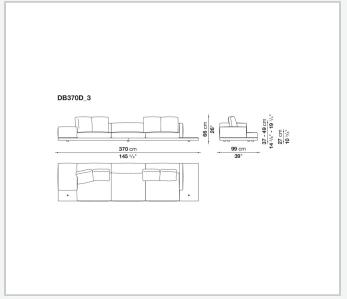

frame**

tubular steel and steel profiles

#### Seat cushion upholstery

shaped polyurethane of different density, sterilized down, polyester fibre cover **Back cushion upholstery** 

sterilized down, polyester fibre cover

#### Top

veneered MDF wood fibre panel

#### Cap

steel

#### **Feet**

thermoplastic material

# Armrest support (DA31B)

aluminium and steel

#### Armrest top (DA31B)

solid wood, shaped polyurethane of different density, polyester fibre cover

#### Service element support

steel

#### Service element top

solid wood or glass

## **Ferrules**

plastic material

#### Cover

fabric (cannetè profile) or leather

# **CONTEXT**

ENQUIRIES info@contextgallery.com

Tel. 404. 477. 3301 Tel. 800. 886.0867

# Technical drawings













#### CONTEXT





























































8

























































































































ENQUIRIES info@contextgallery.com

Tel. 404. 477. 3301 Tel. 800. 886.0867 contextgallery.com