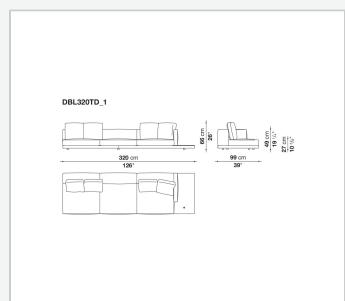

sterilized down, polyester fibre cover **Back cushion upholstery** 

sterilized down, polyester fibre cover

#### Top

veneered MDF wood fibre panel

#### Cap

steel

#### **Feet**

thermoplastic material

# Armrest support (DA31B)

aluminium and steel

#### Armrest top (DA31B)

solid wood, shaped polyurethane of different density, polyester fibre cover

#### Service element support

steel

#### Service element top

solid wood or glass

## **Ferrules**

plastic material

#### Cover

fabric (cannetè profile) or leather

# **CONTEXT**

ENQUIRIES info@contextgallery.com

Tel. 404. 477. 3301 Tel. 800. 886.0867

# Technical drawings













#### CONTEXT





























































8

























































































































ENQUIRIES info@contextgallery.com

Tel. 404. 477. 3301 Tel. 800. 886.0867 contextgallery.com