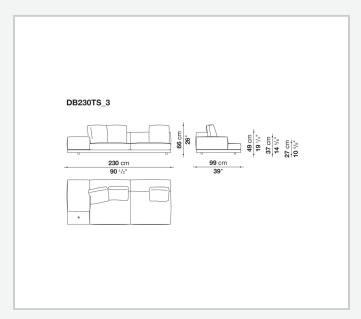

ubular steel and steel profiles

#### Seat cushion upholstery

shaped polyurethane of different density, sterilized down, polyester fibre cover **Back cushion upholstery** 

sterilized down, polyester fibre cover

#### Top

veneered MDF wood fibre panel

#### Cap

steel

#### **Feet**

thermoplastic material

# Armrest support (DA31B)

aluminium and steel

#### Armrest top (DA31B)

solid wood, shaped polyurethane of different density, polyester fibre cover

#### Service element support

steel

#### Service element top

solid wood or glass

## **Ferrules**

plastic material

#### Cover

fabric (cannetè profile) or leather

# **CONTEXT**

ENQUIRIES info@contextgallery.com

Tel. 404. 477. 3301 Tel. 800. 886.0867

# Technical drawings













#### CONTEXT





























































8

























































































































ENQUIRIES info@contextgallery.com

Tel. 404. 477. 3301 Tel. 800. 886.0867 contextgallery.com