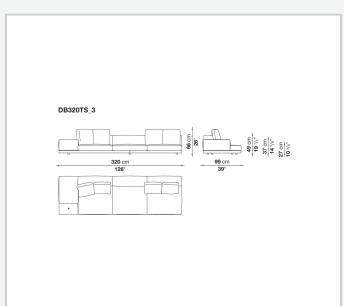

teel and steel profiles

#### Seat cushion upholstery

shaped polyurethane of different density, sterilized down, polyester fibre cover **Back cushion upholstery** 

sterilized down, polyester fibre cover

#### Top

veneered MDF wood fibre panel

#### Cap

steel

#### **Feet**

thermoplastic material

# Armrest support (DA31B)

aluminium and steel

#### Armrest top (DA31B)

solid wood, shaped polyurethane of different density, polyester fibre cover

#### Service element support

steel

#### Service element top

solid wood or glass

## **Ferrules**

plastic material

#### Cover

fabric (cannetè profile) or leather

# **CONTEXT**

ENQUIRIES info@contextgallery.com

Tel. 404. 477. 3301 Tel. 800. 886.0867

# Technical drawings













#### CONTEXT





























































8

























































































































ENQUIRIES info@contextgallery.com

Tel. 404. 477. 3301 Tel. 800. 886.0867 contextgallery.com