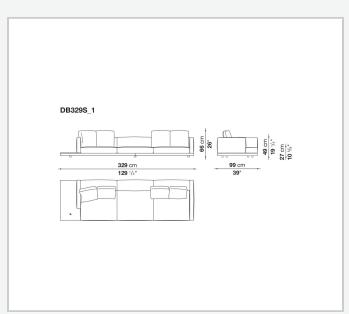

rest internal frame**

tubular steel and steel profiles

#### Seat cushion upholstery

shaped polyurethane of different density, sterilized down, polyester fibre cover **Back cushion upholstery** 

sterilized down, polyester fibre cover

#### Top

veneered MDF wood fibre panel

#### Cap

steel

#### **Feet**

thermoplastic material

# Armrest support (DA31B)

aluminium and steel

#### Armrest top (DA31B)

solid wood, shaped polyurethane of different density, polyester fibre cover

#### Service element support

steel

#### Service element top

solid wood or glass

## **Ferrules**

plastic material

#### Cover

fabric (cannetè profile) or leather

# **CONTEXT**

ENQUIRIES info@contextgallery.com

Tel. 404. 477. 3301 Tel. 800. 886.0867

# Technical drawings













#### CONTEXT





























































8

























































































































ENQUIRIES info@contextgallery.com

Tel. 404. 477. 3301 Tel. 800. 886.0867 contextgallery.com