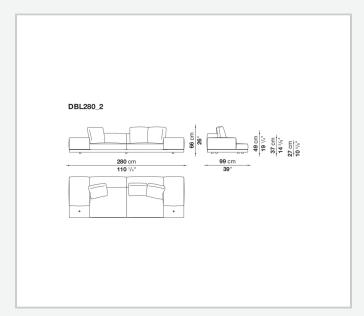

ed polyurethane of different density, sterilized down, polyester fibre cover **Back cushion upholstery** 

sterilized down, polyester fibre cover

#### Top

veneered MDF wood fibre panel

#### Cap

steel

#### **Feet**

thermoplastic material

# Armrest support (DA31B)

aluminium and steel

#### Armrest top (DA31B)

solid wood, shaped polyurethane of different density, polyester fibre cover

#### Service element support

steel

#### Service element top

solid wood or glass

## **Ferrules**

plastic material

#### Cover

fabric (cannetè profile) or leather

# **CONTEXT**

ENQUIRIES info@contextgallery.com

Tel. 404. 477. 3301 Tel. 800. 886.0867

# Technical drawings













#### CONTEXT





























































8

























































































































ENQUIRIES info@contextgallery.com

Tel. 404. 477. 3301 Tel. 800. 886.0867 contextgallery.com