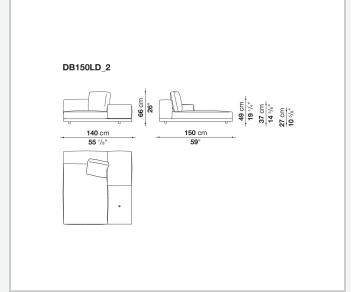

t cushion upholstery

shaped polyurethane of different density, sterilized down, polyester fibre cover **Back cushion upholstery** 

sterilized down, polyester fibre cover

#### Top

veneered MDF wood fibre panel

#### Cap

steel

#### **Feet**

thermoplastic material

# Armrest support (DA31B)

aluminium and steel

#### Armrest top (DA31B)

solid wood, shaped polyurethane of different density, polyester fibre cover

#### Service element support

steel

#### Service element top

solid wood or glass

## **Ferrules**

plastic material

#### Cover

fabric (cannetè profile) or leather

# **CONTEXT**

ENQUIRIES info@contextgallery.com

Tel. 404. 477. 3301 Tel. 800. 886.0867

# Technical drawings













#### CONTEXT





























































8

























































































































ENQUIRIES info@contextgallery.com

Tel. 404. 477. 3301 Tel. 800. 886.0867 contextgallery.com