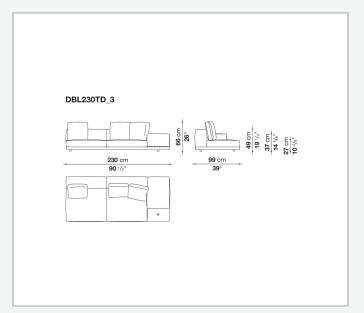

ty, sterilized down, polyester fibre cover **Back cushion upholstery** 

sterilized down, polyester fibre cover

#### Top

veneered MDF wood fibre panel

#### Cap

steel

#### **Feet**

thermoplastic material

# Armrest support (DA31B)

aluminium and steel

#### Armrest top (DA31B)

solid wood, shaped polyurethane of different density, polyester fibre cover

#### Service element support

steel

#### Service element top

solid wood or glass

## **Ferrules**

plastic material

#### Cover

fabric (cannetè profile) or leather

# **CONTEXT**

ENQUIRIES info@contextgallery.com

Tel. 404. 477. 3301 Tel. 800. 886.0867

# Technical drawings













#### CONTEXT





























































8

























































































































ENQUIRIES info@contextgallery.com

Tel. 404. 477. 3301 Tel. 800. 886.0867 contextgallery.com