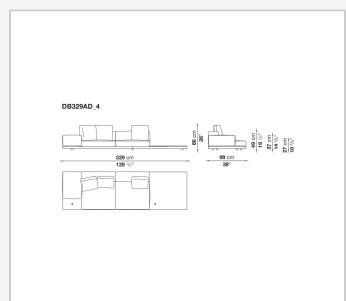

#### Seat cushion upholstery

shaped polyurethane of different density, sterilized down, polyester fibre cover **Back cushion upholstery** 

sterilized down, polyester fibre cover

#### Top

veneered MDF wood fibre panel

#### Cap

steel

#### **Feet**

thermoplastic material

# Armrest support (DA31B)

aluminium and steel

#### Armrest top (DA31B)

solid wood, shaped polyurethane of different density, polyester fibre cover

#### Service element support

steel

#### Service element top

solid wood or glass

## **Ferrules**

plastic material

#### Cover

fabric (cannetè profile) or leather

# **CONTEXT**

ENQUIRIES info@contextgallery.com

Tel. 404. 477. 3301 Tel. 800. 886.0867

# Technical drawings













#### CONTEXT





























































8

























































































































ENQUIRIES info@contextgallery.com

Tel. 404. 477. 3301 Tel. 800. 886.0867 contextgallery.com