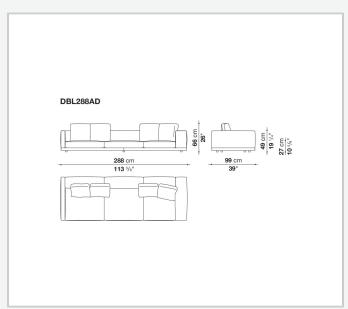

own, polyester fibre cover **Back cushion upholstery** 

sterilized down, polyester fibre cover

#### Top

veneered MDF wood fibre panel

#### Cap

steel

#### **Feet**

thermoplastic material

# Armrest support (DA31B)

aluminium and steel

#### Armrest top (DA31B)

solid wood, shaped polyurethane of different density, polyester fibre cover

#### Service element support

steel

#### Service element top

solid wood or glass

## **Ferrules**

plastic material

#### Cover

fabric (cannetè profile) or leather

# **CONTEXT**

ENQUIRIES info@contextgallery.com

Tel. 404. 477. 3301 Tel. 800. 886.0867

# Technical drawings













#### CONTEXT





























































8

























































































































ENQUIRIES info@contextgallery.com

Tel. 404. 477. 3301 Tel. 800. 886.0867 contextgallery.com