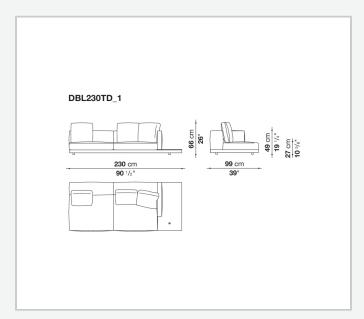

ensity, sterilized down, polyester fibre cover **Back cushion upholstery** 

sterilized down, polyester fibre cover

#### Top

veneered MDF wood fibre panel

#### Cap

steel

#### **Feet**

thermoplastic material

# Armrest support (DA31B)

aluminium and steel

#### Armrest top (DA31B)

solid wood, shaped polyurethane of different density, polyester fibre cover

#### Service element support

steel

#### Service element top

solid wood or glass

## **Ferrules**

plastic material

#### Cover

fabric (cannetè profile) or leather

# **CONTEXT**

ENQUIRIES info@contextgallery.com

Tel. 404. 477. 3301 Tel. 800. 886.0867

# Technical drawings













#### CONTEXT





























































8

























































































































ENQUIRIES info@contextgallery.com

Tel. 404. 477. 3301 Tel. 800. 886.0867 contextgallery.com