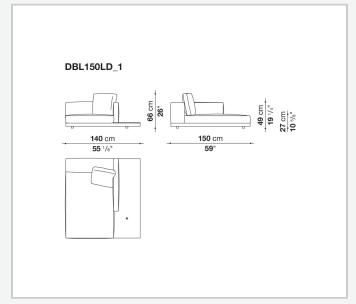

ibre cover **Back cushion upholstery** 

sterilized down, polyester fibre cover

#### Top

veneered MDF wood fibre panel

#### Cap

steel

#### **Feet**

thermoplastic material

# Armrest support (DA31B)

aluminium and steel

#### Armrest top (DA31B)

solid wood, shaped polyurethane of different density, polyester fibre cover

#### Service element support

steel

#### Service element top

solid wood or glass

## **Ferrules**

plastic material

#### Cover

fabric (cannetè profile) or leather

# **CONTEXT**

ENQUIRIES info@contextgallery.com

Tel. 404. 477. 3301 Tel. 800. 886.0867

# Technical drawings













#### CONTEXT





























































8

























































































































ENQUIRIES info@contextgallery.com

Tel. 404. 477. 3301 Tel. 800. 886.0867 contextgallery.com