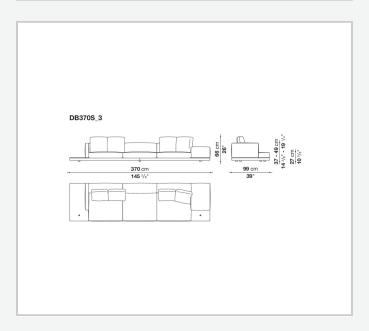

l frame**

tubular steel and steel profiles

#### Seat cushion upholstery

shaped polyurethane of different density, sterilized down, polyester fibre cover **Back cushion upholstery** 

sterilized down, polyester fibre cover

#### Top

veneered MDF wood fibre panel

#### Cap

steel

#### **Feet**

thermoplastic material

# Armrest support (DA31B)

aluminium and steel

#### Armrest top (DA31B)

solid wood, shaped polyurethane of different density, polyester fibre cover

#### Service element support

steel

#### Service element top

solid wood or glass

## **Ferrules**

plastic material

#### Cover

fabric (cannetè profile) or leather

# **CONTEXT**

ENQUIRIES info@contextgallery.com

Tel. 404. 477. 3301 Tel. 800. 886.0867

# Technical drawings













#### CONTEXT





























































8

























































































































ENQUIRIES info@contextgallery.com

Tel. 404. 477. 3301 Tel. 800. 886.0867 contextgallery.com