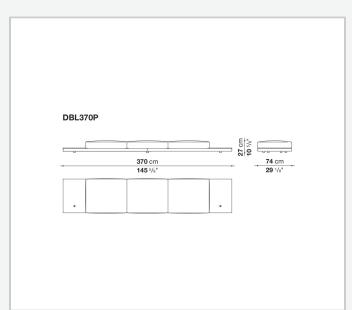

er **Back cushion upholstery** 

sterilized down, polyester fibre cover

#### Top

veneered MDF wood fibre panel

#### Cap

steel

#### **Feet**

thermoplastic material

# Armrest support (DA31B)

aluminium and steel

#### Armrest top (DA31B)

solid wood, shaped polyurethane of different density, polyester fibre cover

#### Service element support

steel

#### Service element top

solid wood or glass

## **Ferrules**

plastic material

#### Cover

fabric (cannetè profile) or leather

# **CONTEXT**

ENQUIRIES info@contextgallery.com

Tel. 404. 477. 3301 Tel. 800. 886.0867

# Technical drawings













#### CONTEXT





























































8

























































































































ENQUIRIES info@contextgallery.com

Tel. 404. 477. 3301 Tel. 800. 886.0867 contextgallery.com