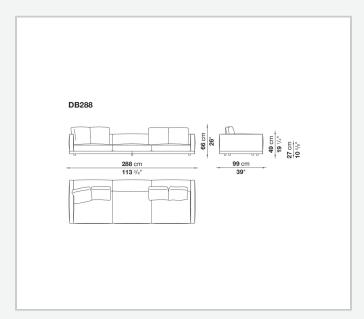

rmrest internal frame**

tubular steel and steel profiles

#### Seat cushion upholstery

shaped polyurethane of different density, sterilized down, polyester fibre cover **Back cushion upholstery** 

sterilized down, polyester fibre cover

#### Top

veneered MDF wood fibre panel

#### Cap

steel

#### **Feet**

thermoplastic material

# Armrest support (DA31B)

aluminium and steel

#### Armrest top (DA31B)

solid wood, shaped polyurethane of different density, polyester fibre cover

#### Service element support

steel

#### Service element top

solid wood or glass

## **Ferrules**

plastic material

#### Cover

fabric (cannetè profile) or leather

# **CONTEXT**

ENQUIRIES info@contextgallery.com

Tel. 404. 477. 3301 Tel. 800. 886.0867

# Technical drawings













#### CONTEXT





























































8

























































































































ENQUIRIES info@contextgallery.com

Tel. 404. 477. 3301 Tel. 800. 886.0867 contextgallery.com