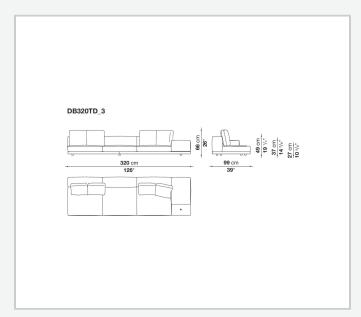

el and steel profiles

#### Seat cushion upholstery

shaped polyurethane of different density, sterilized down, polyester fibre cover **Back cushion upholstery** 

sterilized down, polyester fibre cover

#### Top

veneered MDF wood fibre panel

#### Cap

steel

#### **Feet**

thermoplastic material

# Armrest support (DA31B)

aluminium and steel

#### Armrest top (DA31B)

solid wood, shaped polyurethane of different density, polyester fibre cover

#### Service element support

steel

#### Service element top

solid wood or glass

## **Ferrules**

plastic material

#### Cover

fabric (cannetè profile) or leather

# **CONTEXT**

ENQUIRIES info@contextgallery.com

Tel. 404. 477. 3301 Tel. 800. 886.0867

# Technical drawings













#### CONTEXT





























































8

























































































































ENQUIRIES info@contextgallery.com

Tel. 404. 477. 3301 Tel. 800. 886.0867 contextgallery.com