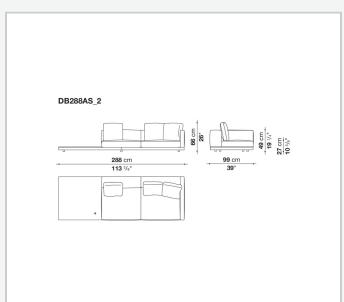

el profiles

#### Seat cushion upholstery

shaped polyurethane of different density, sterilized down, polyester fibre cover **Back cushion upholstery** 

sterilized down, polyester fibre cover

#### Top

veneered MDF wood fibre panel

#### Cap

steel

#### **Feet**

thermoplastic material

# Armrest support (DA31B)

aluminium and steel

#### Armrest top (DA31B)

solid wood, shaped polyurethane of different density, polyester fibre cover

#### Service element support

steel

#### Service element top

solid wood or glass

## **Ferrules**

plastic material

#### Cover

fabric (cannetè profile) or leather

# **CONTEXT**

ENQUIRIES info@contextgallery.com

Tel. 404. 477. 3301 Tel. 800. 886.0867

# Technical drawings













#### CONTEXT





























































8

























































































































ENQUIRIES info@contextgallery.com

Tel. 404. 477. 3301 Tel. 800. 886.0867 contextgallery.com