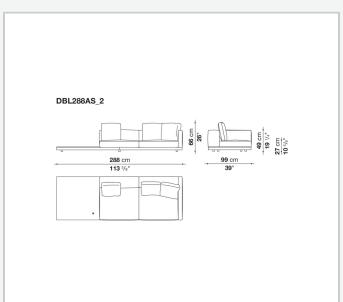

n, polyester fibre cover **Back cushion upholstery** 

sterilized down, polyester fibre cover

#### Top

veneered MDF wood fibre panel

#### Cap

steel

#### **Feet**

thermoplastic material

# Armrest support (DA31B)

aluminium and steel

#### Armrest top (DA31B)

solid wood, shaped polyurethane of different density, polyester fibre cover

#### Service element support

steel

#### Service element top

solid wood or glass

## **Ferrules**

plastic material

#### Cover

fabric (cannetè profile) or leather

# **CONTEXT**

ENQUIRIES info@contextgallery.com

Tel. 404. 477. 3301 Tel. 800. 886.0867

# Technical drawings













#### CONTEXT





























































8

























































































































ENQUIRIES info@contextgallery.com

Tel. 404. 477. 3301 Tel. 800. 886.0867 contextgallery.com