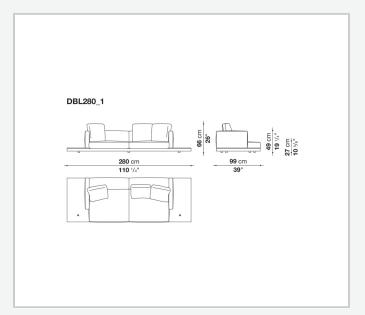

aped polyurethane of different density, sterilized down, polyester fibre cover **Back cushion upholstery** 

sterilized down, polyester fibre cover

#### Top

veneered MDF wood fibre panel

#### Cap

steel

#### **Feet**

thermoplastic material

# Armrest support (DA31B)

aluminium and steel

#### Armrest top (DA31B)

solid wood, shaped polyurethane of different density, polyester fibre cover

#### Service element support

steel

#### Service element top

solid wood or glass

## **Ferrules**

plastic material

#### Cover

fabric (cannetè profile) or leather

# **CONTEXT**

ENQUIRIES info@contextgallery.com

Tel. 404. 477. 3301 Tel. 800. 886.0867

# Technical drawings













#### CONTEXT





























































8

























































































































ENQUIRIES info@contextgallery.com

Tel. 404. 477. 3301 Tel. 800. 886.0867 contextgallery.com