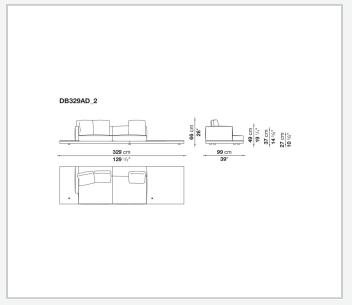

files

#### Seat cushion upholstery

shaped polyurethane of different density, sterilized down, polyester fibre cover **Back cushion upholstery** 

sterilized down, polyester fibre cover

#### Top

veneered MDF wood fibre panel

#### Cap

steel

#### **Feet**

thermoplastic material

# Armrest support (DA31B)

aluminium and steel

#### Armrest top (DA31B)

solid wood, shaped polyurethane of different density, polyester fibre cover

#### Service element support

steel

#### Service element top

solid wood or glass

## **Ferrules**

plastic material

#### Cover

fabric (cannetè profile) or leather

# **CONTEXT**

ENQUIRIES info@contextgallery.com

Tel. 404. 477. 3301 Tel. 800. 886.0867

# Technical drawings













#### CONTEXT





























































8

























































































































ENQUIRIES info@contextgallery.com

Tel. 404. 477. 3301 Tel. 800. 886.0867 contextgallery.com