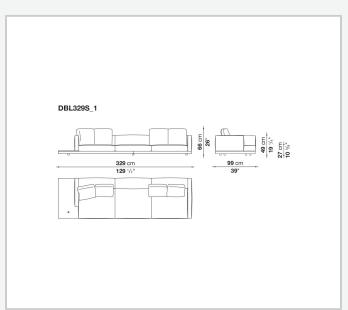

rethane of different density, sterilized down, polyester fibre cover **Back cushion upholstery** 

sterilized down, polyester fibre cover

#### Top

veneered MDF wood fibre panel

#### Cap

steel

#### **Feet**

thermoplastic material

# Armrest support (DA31B)

aluminium and steel

#### Armrest top (DA31B)

solid wood, shaped polyurethane of different density, polyester fibre cover

#### Service element support

steel

#### Service element top

solid wood or glass

## **Ferrules**

plastic material

#### Cover

fabric (cannetè profile) or leather

# **CONTEXT**

ENQUIRIES info@contextgallery.com

Tel. 404. 477. 3301 Tel. 800. 886.0867

# Technical drawings













#### CONTEXT





























































8

























































































































ENQUIRIES info@contextgallery.com

Tel. 404. 477. 3301 Tel. 800. 886.0867 contextgallery.com