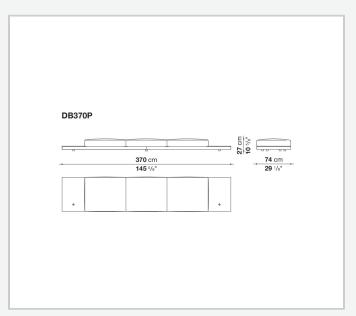

n upholstery

shaped polyurethane of different density, sterilized down, polyester fibre cover **Back cushion upholstery** 

sterilized down, polyester fibre cover

#### Top

veneered MDF wood fibre panel

#### Cap

steel

#### **Feet**

thermoplastic material

# Armrest support (DA31B)

aluminium and steel

#### Armrest top (DA31B)

solid wood, shaped polyurethane of different density, polyester fibre cover

#### Service element support

steel

#### Service element top

solid wood or glass

## **Ferrules**

plastic material

#### Cover

fabric (cannetè profile) or leather

# **CONTEXT**

ENQUIRIES info@contextgallery.com

Tel. 404. 477. 3301 Tel. 800. 886.0867

# Technical drawings













#### CONTEXT





























































8

























































































































ENQUIRIES info@contextgallery.com

Tel. 404. 477. 3301 Tel. 800. 886.0867 contextgallery.com