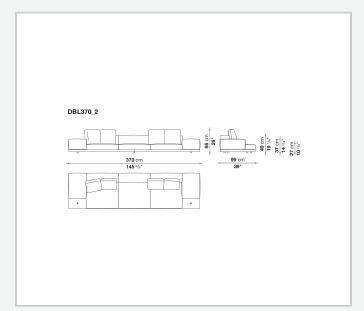

different density, sterilized down, polyester fibre cover **Back cushion upholstery** 

sterilized down, polyester fibre cover

#### Top

veneered MDF wood fibre panel

#### Cap

steel

#### **Feet**

thermoplastic material

# Armrest support (DA31B)

aluminium and steel

#### Armrest top (DA31B)

solid wood, shaped polyurethane of different density, polyester fibre cover

#### Service element support

steel

#### Service element top

solid wood or glass

## **Ferrules**

plastic material

#### Cover

fabric (cannetè profile) or leather

# **CONTEXT**

ENQUIRIES info@contextgallery.com

Tel. 404. 477. 3301 Tel. 800. 886.0867

# Technical drawings













#### CONTEXT





























































8

























































































































ENQUIRIES info@contextgallery.com

Tel. 404. 477. 3301 Tel. 800. 886.0867 contextgallery.com