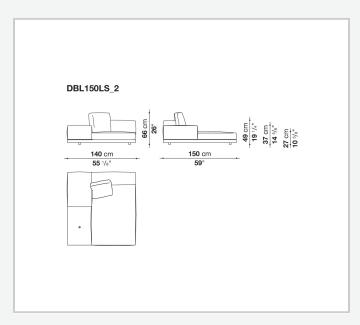

re cover **Back cushion upholstery** 

sterilized down, polyester fibre cover

#### Top

veneered MDF wood fibre panel

#### Cap

steel

#### **Feet**

thermoplastic material

# Armrest support (DA31B)

aluminium and steel

#### Armrest top (DA31B)

solid wood, shaped polyurethane of different density, polyester fibre cover

#### Service element support

steel

#### Service element top

solid wood or glass

## **Ferrules**

plastic material

#### Cover

fabric (cannetè profile) or leather

# **CONTEXT**

ENQUIRIES info@contextgallery.com

Tel. 404. 477. 3301 Tel. 800. 886.0867

# Technical drawings













#### CONTEXT





























































8

























































































































ENQUIRIES info@contextgallery.com

Tel. 404. 477. 3301 Tel. 800. 886.0867 contextgallery.com