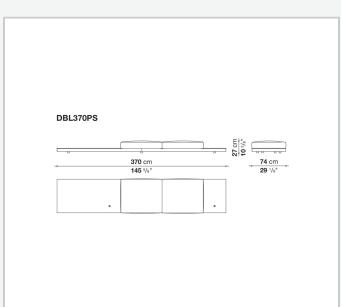

**Back cushion upholstery** 

sterilized down, polyester fibre cover

#### Top

veneered MDF wood fibre panel

#### Cap

steel

#### **Feet**

thermoplastic material

# Armrest support (DA31B)

aluminium and steel

#### Armrest top (DA31B)

solid wood, shaped polyurethane of different density, polyester fibre cover

#### Service element support

steel

#### Service element top

solid wood or glass

## **Ferrules**

plastic material

#### Cover

fabric (cannetè profile) or leather

# **CONTEXT**

ENQUIRIES info@contextgallery.com

Tel. 404. 477. 3301 Tel. 800. 886.0867

# Technical drawings













#### CONTEXT





























































8

























































































































ENQUIRIES info@contextgallery.com

Tel. 404. 477. 3301 Tel. 800. 886.0867 contextgallery.com