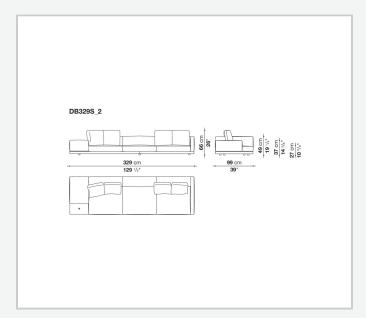

internal frame**

tubular steel and steel profiles

#### Seat cushion upholstery

shaped polyurethane of different density, sterilized down, polyester fibre cover **Back cushion upholstery** 

sterilized down, polyester fibre cover

#### Top

veneered MDF wood fibre panel

#### Cap

steel

#### **Feet**

thermoplastic material

# Armrest support (DA31B)

aluminium and steel

#### Armrest top (DA31B)

solid wood, shaped polyurethane of different density, polyester fibre cover

#### Service element support

steel

#### Service element top

solid wood or glass

## **Ferrules**

plastic material

#### Cover

fabric (cannetè profile) or leather

# **CONTEXT**

ENQUIRIES info@contextgallery.com

Tel. 404. 477. 3301 Tel. 800. 886.0867

# Technical drawings













#### CONTEXT





























































8

























































































































ENQUIRIES info@contextgallery.com

Tel. 404. 477. 3301 Tel. 800. 886.0867 contextgallery.com