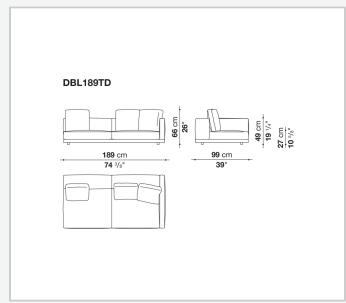

nt density, sterilized down, polyester fibre cover **Back cushion upholstery** 

sterilized down, polyester fibre cover

#### Top

veneered MDF wood fibre panel

#### Cap

steel

#### **Feet**

thermoplastic material

# Armrest support (DA31B)

aluminium and steel

#### Armrest top (DA31B)

solid wood, shaped polyurethane of different density, polyester fibre cover

#### Service element support

steel

#### Service element top

solid wood or glass

## **Ferrules**

plastic material

#### Cover

fabric (cannetè profile) or leather

# **CONTEXT**

ENQUIRIES info@contextgallery.com

Tel. 404. 477. 3301 Tel. 800. 886.0867

# Technical drawings













#### CONTEXT





























































8

























































































































ENQUIRIES info@contextgallery.com

Tel. 404. 477. 3301 Tel. 800. 886.0867 contextgallery.com