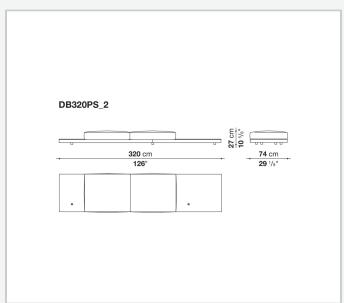

shion upholstery

shaped polyurethane of different density, sterilized down, polyester fibre cover **Back cushion upholstery** 

sterilized down, polyester fibre cover

#### Top

veneered MDF wood fibre panel

#### Cap

steel

#### **Feet**

thermoplastic material

# Armrest support (DA31B)

aluminium and steel

#### Armrest top (DA31B)

solid wood, shaped polyurethane of different density, polyester fibre cover

#### Service element support

steel

#### Service element top

solid wood or glass

## **Ferrules**

plastic material

#### Cover

fabric (cannetè profile) or leather

# **CONTEXT**

ENQUIRIES info@contextgallery.com

Tel. 404. 477. 3301 Tel. 800. 886.0867

# Technical drawings













#### CONTEXT





























































8

























































































































ENQUIRIES info@contextgallery.com

Tel. 404. 477. 3301 Tel. 800. 886.0867 contextgallery.com