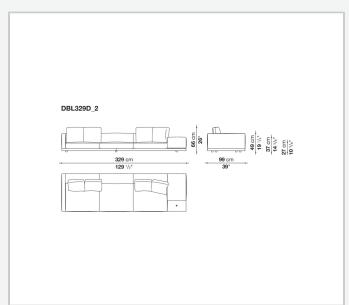

e of different density, sterilized down, polyester fibre cover **Back cushion upholstery** 

sterilized down, polyester fibre cover

#### Top

veneered MDF wood fibre panel

#### Cap

steel

#### **Feet**

thermoplastic material

# Armrest support (DA31B)

aluminium and steel

#### Armrest top (DA31B)

solid wood, shaped polyurethane of different density, polyester fibre cover

#### Service element support

steel

#### Service element top

solid wood or glass

## **Ferrules**

plastic material

#### Cover

fabric (cannetè profile) or leather

# **CONTEXT**

ENQUIRIES info@contextgallery.com

Tel. 404. 477. 3301 Tel. 800. 886.0867

# Technical drawings













#### CONTEXT





























































8

























































































































ENQUIRIES info@contextgallery.com

Tel. 404. 477. 3301 Tel. 800. 886.0867 contextgallery.com