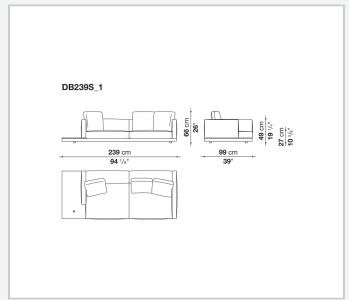

solid wood

#### **Back and armrest internal frame**

tubular steel and steel profiles

#### Seat cushion upholstery

shaped polyurethane of different density, sterilized down, polyester fibre cover **Back cushion upholstery** 

sterilized down, polyester fibre cover

#### Top

veneered MDF wood fibre panel

#### Cap

steel

#### **Feet**

thermoplastic material

# Armrest support (DA31B)

aluminium and steel

#### Armrest top (DA31B)

solid wood, shaped polyurethane of different density, polyester fibre cover

#### Service element support

steel

#### Service element top

solid wood or glass

## **Ferrules**

plastic material

#### Cover

fabric (cannetè profile) or leather

# **CONTEXT**

ENQUIRIES info@contextgallery.com

Tel. 404. 477. 3301 Tel. 800. 886.0867

# Technical drawings













#### CONTEXT





























































8

























































































































ENQUIRIES info@contextgallery.com

Tel. 404. 477. 3301 Tel. 800. 886.0867 contextgallery.com