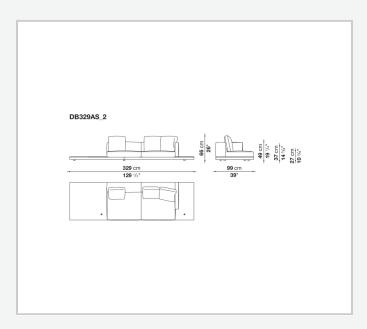

rofiles

#### Seat cushion upholstery

shaped polyurethane of different density, sterilized down, polyester fibre cover **Back cushion upholstery** 

sterilized down, polyester fibre cover

#### Top

veneered MDF wood fibre panel

#### Cap

steel

#### **Feet**

thermoplastic material

# Armrest support (DA31B)

aluminium and steel

#### Armrest top (DA31B)

solid wood, shaped polyurethane of different density, polyester fibre cover

#### Service element support

steel

#### Service element top

solid wood or glass

## **Ferrules**

plastic material

#### Cover

fabric (cannetè profile) or leather

# **CONTEXT**

ENQUIRIES info@contextgallery.com

Tel. 404. 477. 3301 Tel. 800. 886.0867

# Technical drawings













#### CONTEXT





























































8

























































































































ENQUIRIES info@contextgallery.com

Tel. 404. 477. 3301 Tel. 800. 886.0867 contextgallery.com