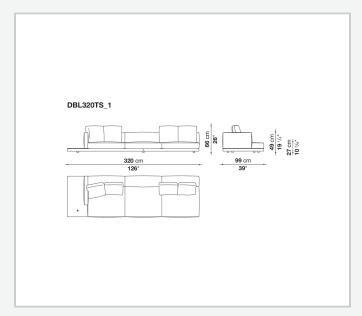

, sterilized down, polyester fibre cover **Back cushion upholstery** 

sterilized down, polyester fibre cover

#### Top

veneered MDF wood fibre panel

#### Cap

steel

#### **Feet**

thermoplastic material

# Armrest support (DA31B)

aluminium and steel

#### Armrest top (DA31B)

solid wood, shaped polyurethane of different density, polyester fibre cover

#### Service element support

steel

#### Service element top

solid wood or glass

## **Ferrules**

plastic material

#### Cover

fabric (cannetè profile) or leather

# **CONTEXT**

ENQUIRIES info@contextgallery.com

Tel. 404. 477. 3301 Tel. 800. 886.0867

# Technical drawings













#### CONTEXT





























































8

























































































































ENQUIRIES info@contextgallery.com

Tel. 404. 477. 3301 Tel. 800. 886.0867 contextgallery.com