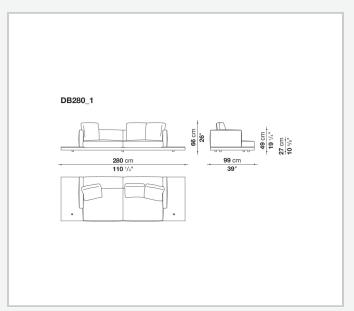

ood

#### **Back and armrest internal frame**

tubular steel and steel profiles

#### Seat cushion upholstery

shaped polyurethane of different density, sterilized down, polyester fibre cover **Back cushion upholstery** 

sterilized down, polyester fibre cover

#### Top

veneered MDF wood fibre panel

#### Cap

steel

#### **Feet**

thermoplastic material

# Armrest support (DA31B)

aluminium and steel

#### Armrest top (DA31B)

solid wood, shaped polyurethane of different density, polyester fibre cover

#### Service element support

steel

#### Service element top

solid wood or glass

## **Ferrules**

plastic material

#### Cover

fabric (cannetè profile) or leather

# **CONTEXT**

ENQUIRIES info@contextgallery.com

Tel. 404. 477. 3301 Tel. 800. 886.0867

# Technical drawings













#### CONTEXT





























































8

























































































































ENQUIRIES info@contextgallery.com

Tel. 404. 477. 3301 Tel. 800. 886.0867 contextgallery.com