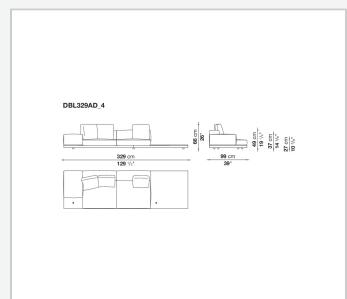

er fibre cover **Back cushion upholstery** 

sterilized down, polyester fibre cover

#### Top

veneered MDF wood fibre panel

#### Cap

steel

#### **Feet**

thermoplastic material

# Armrest support (DA31B)

aluminium and steel

#### Armrest top (DA31B)

solid wood, shaped polyurethane of different density, polyester fibre cover

#### Service element support

steel

#### Service element top

solid wood or glass

## **Ferrules**

plastic material

#### Cover

fabric (cannetè profile) or leather

# **CONTEXT**

ENQUIRIES info@contextgallery.com

Tel. 404. 477. 3301 Tel. 800. 886.0867

# Technical drawings













#### CONTEXT





























































8

























































































































ENQUIRIES info@contextgallery.com

Tel. 404. 477. 3301 Tel. 800. 886.0867 contextgallery.com