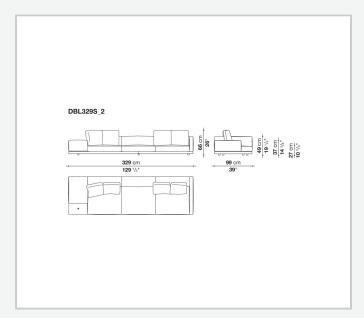

ane of different density, sterilized down, polyester fibre cover **Back cushion upholstery** 

sterilized down, polyester fibre cover

#### Top

veneered MDF wood fibre panel

#### Cap

steel

#### **Feet**

thermoplastic material

# Armrest support (DA31B)

aluminium and steel

#### Armrest top (DA31B)

solid wood, shaped polyurethane of different density, polyester fibre cover

#### Service element support

steel

#### Service element top

solid wood or glass

## **Ferrules**

plastic material

#### Cover

fabric (cannetè profile) or leather

# **CONTEXT**

ENQUIRIES info@contextgallery.com

Tel. 404. 477. 3301 Tel. 800. 886.0867

# Technical drawings













#### CONTEXT





























































8

























































































































ENQUIRIES info@contextgallery.com

Tel. 404. 477. 3301 Tel. 800. 886.0867 contextgallery.com