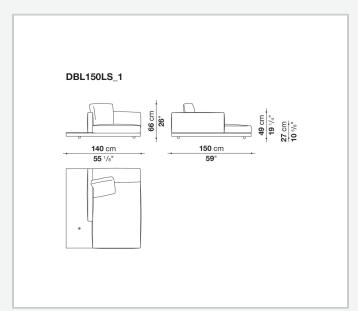

fibre cover **Back cushion upholstery** 

sterilized down, polyester fibre cover

#### Top

veneered MDF wood fibre panel

#### Cap

steel

#### **Feet**

thermoplastic material

# Armrest support (DA31B)

aluminium and steel

#### Armrest top (DA31B)

solid wood, shaped polyurethane of different density, polyester fibre cover

#### Service element support

steel

#### Service element top

solid wood or glass

## **Ferrules**

plastic material

#### Cover

fabric (cannetè profile) or leather

# **CONTEXT**

ENQUIRIES info@contextgallery.com

Tel. 404. 477. 3301 Tel. 800. 886.0867

# Technical drawings













#### CONTEXT





























































8

























































































































ENQUIRIES info@contextgallery.com

Tel. 404. 477. 3301 Tel. 800. 886.0867 contextgallery.com