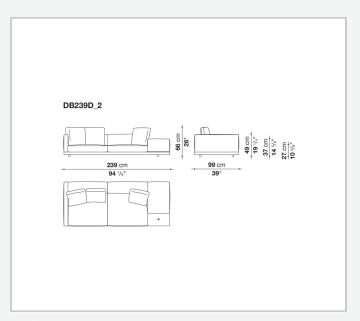

wood

#### **Back and armrest internal frame**

tubular steel and steel profiles

#### Seat cushion upholstery

shaped polyurethane of different density, sterilized down, polyester fibre cover **Back cushion upholstery** 

sterilized down, polyester fibre cover

#### Top

veneered MDF wood fibre panel

#### Cap

steel

#### **Feet**

thermoplastic material

# Armrest support (DA31B)

aluminium and steel

#### Armrest top (DA31B)

solid wood, shaped polyurethane of different density, polyester fibre cover

#### Service element support

steel

#### Service element top

solid wood or glass

## **Ferrules**

plastic material

#### Cover

fabric (cannetè profile) or leather

# **CONTEXT**

ENQUIRIES info@contextgallery.com

Tel. 404. 477. 3301 Tel. 800. 886.0867

# Technical drawings













#### CONTEXT





























































8

























































































































ENQUIRIES info@contextgallery.com

Tel. 404. 477. 3301 Tel. 800. 886.0867 contextgallery.com