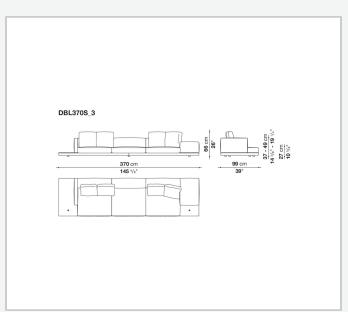

ifferent density, sterilized down, polyester fibre cover **Back cushion upholstery** 

sterilized down, polyester fibre cover

#### Top

veneered MDF wood fibre panel

#### Cap

steel

#### **Feet**

thermoplastic material

# Armrest support (DA31B)

aluminium and steel

#### Armrest top (DA31B)

solid wood, shaped polyurethane of different density, polyester fibre cover

#### Service element support

steel

#### Service element top

solid wood or glass

## **Ferrules**

plastic material

#### Cover

fabric (cannetè profile) or leather

# **CONTEXT**

ENQUIRIES info@contextgallery.com

Tel. 404. 477. 3301 Tel. 800. 886.0867

# Technical drawings













#### CONTEXT





























































8

























































































































ENQUIRIES info@contextgallery.com

Tel. 404. 477. 3301 Tel. 800. 886.0867 contextgallery.com