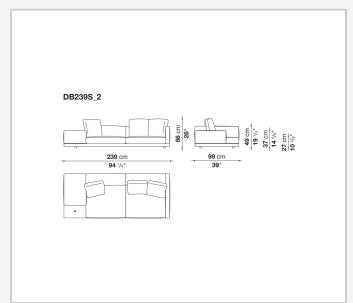

id wood

#### **Back and armrest internal frame**

tubular steel and steel profiles

#### Seat cushion upholstery

shaped polyurethane of different density, sterilized down, polyester fibre cover **Back cushion upholstery** 

sterilized down, polyester fibre cover

#### Top

veneered MDF wood fibre panel

#### Cap

steel

#### **Feet**

thermoplastic material

# Armrest support (DA31B)

aluminium and steel

#### Armrest top (DA31B)

solid wood, shaped polyurethane of different density, polyester fibre cover

#### Service element support

steel

#### Service element top

solid wood or glass

## **Ferrules**

plastic material

#### Cover

fabric (cannetè profile) or leather

# **CONTEXT**

ENQUIRIES info@contextgallery.com

Tel. 404. 477. 3301 Tel. 800. 886.0867

# Technical drawings













#### CONTEXT





























































8

























































































































ENQUIRIES info@contextgallery.com

Tel. 404. 477. 3301 Tel. 800. 886.0867 contextgallery.com