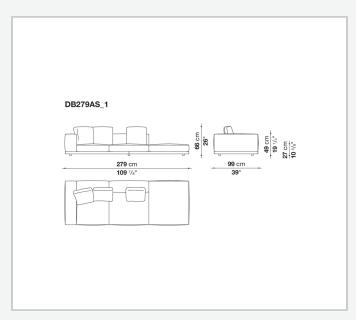

and steel profiles

#### Seat cushion upholstery

shaped polyurethane of different density, sterilized down, polyester fibre cover **Back cushion upholstery** 

sterilized down, polyester fibre cover

#### Top

veneered MDF wood fibre panel

#### Cap

steel

#### **Feet**

thermoplastic material

# Armrest support (DA31B)

aluminium and steel

#### Armrest top (DA31B)

solid wood, shaped polyurethane of different density, polyester fibre cover

#### Service element support

steel

#### Service element top

solid wood or glass

## **Ferrules**

plastic material

#### Cover

fabric (cannetè profile) or leather

# **CONTEXT**

ENQUIRIES info@contextgallery.com

Tel. 404. 477. 3301 Tel. 800. 886.0867

# Technical drawings













#### CONTEXT





























































8

























































































































ENQUIRIES info@contextgallery.com

Tel. 404. 477. 3301 Tel. 800. 886.0867 contextgallery.com