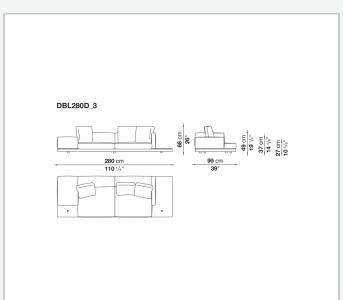

olyurethane of different density, sterilized down, polyester fibre cover **Back cushion upholstery** 

sterilized down, polyester fibre cover

#### Top

veneered MDF wood fibre panel

#### Cap

steel

#### **Feet**

thermoplastic material

# Armrest support (DA31B)

aluminium and steel

#### Armrest top (DA31B)

solid wood, shaped polyurethane of different density, polyester fibre cover

#### Service element support

steel

#### Service element top

solid wood or glass

## **Ferrules**

plastic material

#### Cover

fabric (cannetè profile) or leather

# **CONTEXT**

ENQUIRIES info@contextgallery.com

Tel. 404. 477. 3301 Tel. 800. 886.0867

# Technical drawings













#### CONTEXT





























































8

























































































































ENQUIRIES info@contextgallery.com

Tel. 404. 477. 3301 Tel. 800. 886.0867 contextgallery.com