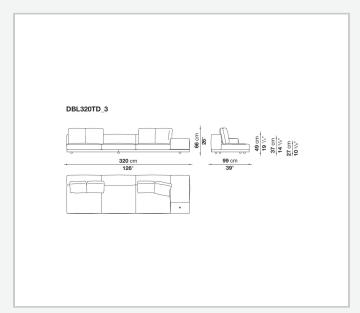

ilized down, polyester fibre cover **Back cushion upholstery** 

sterilized down, polyester fibre cover

#### Top

veneered MDF wood fibre panel

#### Cap

steel

#### **Feet**

thermoplastic material

# Armrest support (DA31B)

aluminium and steel

#### Armrest top (DA31B)

solid wood, shaped polyurethane of different density, polyester fibre cover

#### Service element support

steel

#### Service element top

solid wood or glass

## **Ferrules**

plastic material

#### Cover

fabric (cannetè profile) or leather

# **CONTEXT**

ENQUIRIES info@contextgallery.com

Tel. 404. 477. 3301 Tel. 800. 886.0867

# Technical drawings













#### CONTEXT





























































8

























































































































ENQUIRIES info@contextgallery.com

Tel. 404. 477. 3301 Tel. 800. 886.0867 contextgallery.com