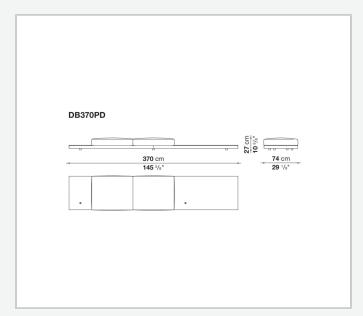

holstery

shaped polyurethane of different density, sterilized down, polyester fibre cover **Back cushion upholstery** 

sterilized down, polyester fibre cover

#### Top

veneered MDF wood fibre panel

#### Cap

steel

#### **Feet**

thermoplastic material

# Armrest support (DA31B)

aluminium and steel

#### Armrest top (DA31B)

solid wood, shaped polyurethane of different density, polyester fibre cover

#### Service element support

steel

#### Service element top

solid wood or glass

## **Ferrules**

plastic material

#### Cover

fabric (cannetè profile) or leather

# **CONTEXT**

ENQUIRIES info@contextgallery.com

Tel. 404. 477. 3301 Tel. 800. 886.0867

# Technical drawings













#### CONTEXT





























































8

























































































































ENQUIRIES info@contextgallery.com

Tel. 404. 477. 3301 Tel. 800. 886.0867 contextgallery.com