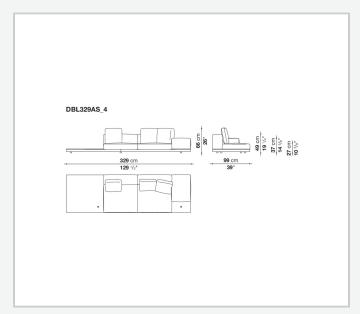

ster fibre cover **Back cushion upholstery** 

sterilized down, polyester fibre cover

#### Top

veneered MDF wood fibre panel

#### Cap

steel

#### **Feet**

thermoplastic material

# Armrest support (DA31B)

aluminium and steel

#### Armrest top (DA31B)

solid wood, shaped polyurethane of different density, polyester fibre cover

#### Service element support

steel

#### Service element top

solid wood or glass

## **Ferrules**

plastic material

#### Cover

fabric (cannetè profile) or leather

# **CONTEXT**

ENQUIRIES info@contextgallery.com

Tel. 404. 477. 3301 Tel. 800. 886.0867

# Technical drawings













#### CONTEXT





























































8

























































































































ENQUIRIES info@contextgallery.com

Tel. 404. 477. 3301 Tel. 800. 886.0867 contextgallery.com