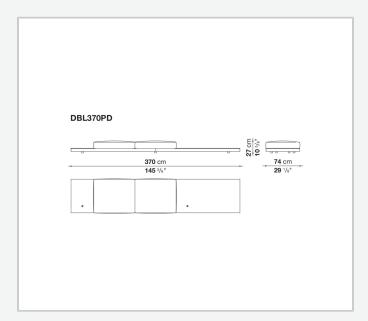

*Back cushion upholstery** 

sterilized down, polyester fibre cover

#### Top

veneered MDF wood fibre panel

#### Cap

steel

#### **Feet**

thermoplastic material

# Armrest support (DA31B)

aluminium and steel

#### Armrest top (DA31B)

solid wood, shaped polyurethane of different density, polyester fibre cover

#### Service element support

steel

#### Service element top

solid wood or glass

## **Ferrules**

plastic material

#### Cover

fabric (cannetè profile) or leather

# **CONTEXT**

ENQUIRIES info@contextgallery.com

Tel. 404. 477. 3301 Tel. 800. 886.0867

# Technical drawings













#### CONTEXT





























































8

























































































































ENQUIRIES info@contextgallery.com

Tel. 404. 477. 3301 Tel. 800. 886.0867 contextgallery.com