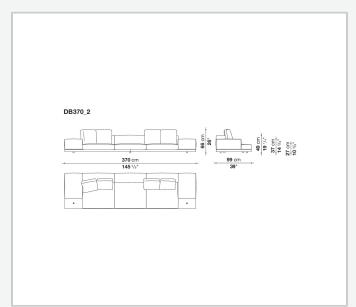

nal frame**

tubular steel and steel profiles

#### Seat cushion upholstery

shaped polyurethane of different density, sterilized down, polyester fibre cover **Back cushion upholstery** 

sterilized down, polyester fibre cover

#### Top

veneered MDF wood fibre panel

#### Cap

steel

#### **Feet**

thermoplastic material

# Armrest support (DA31B)

aluminium and steel

#### Armrest top (DA31B)

solid wood, shaped polyurethane of different density, polyester fibre cover

#### Service element support

steel

#### Service element top

solid wood or glass

## **Ferrules**

plastic material

#### Cover

fabric (cannetè profile) or leather

# **CONTEXT**

ENQUIRIES info@contextgallery.com

Tel. 404. 477. 3301 Tel. 800. 886.0867

# Technical drawings













#### CONTEXT





























































8

























































































































ENQUIRIES info@contextgallery.com

Tel. 404. 477. 3301 Tel. 800. 886.0867 contextgallery.com