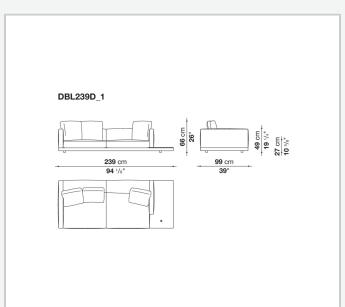

ry

shaped polyurethane of different density, sterilized down, polyester fibre cover **Back cushion upholstery** 

sterilized down, polyester fibre cover

#### Top

veneered MDF wood fibre panel

#### Cap

steel

#### **Feet**

thermoplastic material

# Armrest support (DA31B)

aluminium and steel

#### Armrest top (DA31B)

solid wood, shaped polyurethane of different density, polyester fibre cover

#### Service element support

steel

#### Service element top

solid wood or glass

## **Ferrules**

plastic material

#### Cover

fabric (cannetè profile) or leather

# **CONTEXT**

ENQUIRIES info@contextgallery.com

Tel. 404. 477. 3301 Tel. 800. 886.0867

# Technical drawings













#### CONTEXT





























































8

























































































































ENQUIRIES info@contextgallery.com

Tel. 404. 477. 3301 Tel. 800. 886.0867 contextgallery.com