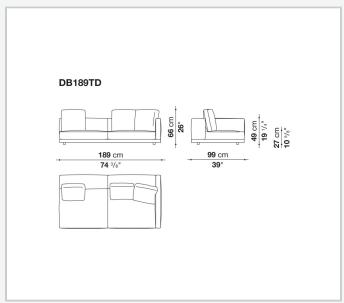

e**

tubular steel and steel profiles

#### Seat cushion upholstery

shaped polyurethane of different density, sterilized down, polyester fibre cover **Back cushion upholstery** 

sterilized down, polyester fibre cover

#### Top

veneered MDF wood fibre panel

#### Cap

steel

#### **Feet**

thermoplastic material

# Armrest support (DA31B)

aluminium and steel

#### Armrest top (DA31B)

solid wood, shaped polyurethane of different density, polyester fibre cover

#### Service element support

steel

#### Service element top

solid wood or glass

## **Ferrules**

plastic material

#### Cover

fabric (cannetè profile) or leather

# **CONTEXT**

ENQUIRIES info@contextgallery.com

Tel. 404. 477. 3301 Tel. 800. 886.0867

# Technical drawings













#### CONTEXT





























































8

























































































































ENQUIRIES info@contextgallery.com

Tel. 404. 477. 3301 Tel. 800. 886.0867 contextgallery.com