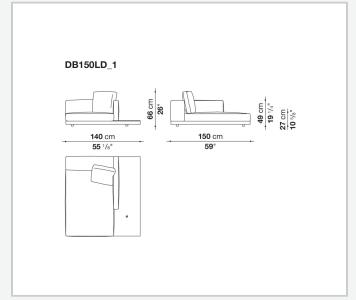

Seat cushion upholstery

shaped polyurethane of different density, sterilized down, polyester fibre cover **Back cushion upholstery** 

sterilized down, polyester fibre cover

#### Top

veneered MDF wood fibre panel

#### Cap

steel

#### **Feet**

thermoplastic material

# Armrest support (DA31B)

aluminium and steel

#### Armrest top (DA31B)

solid wood, shaped polyurethane of different density, polyester fibre cover

#### Service element support

steel

#### Service element top

solid wood or glass

## **Ferrules**

plastic material

#### Cover

fabric (cannetè profile) or leather

# **CONTEXT**

ENQUIRIES info@contextgallery.com

Tel. 404. 477. 3301 Tel. 800. 886.0867

# Technical drawings













#### CONTEXT





























































8

























































































































ENQUIRIES info@contextgallery.com

Tel. 404. 477. 3301 Tel. 800. 886.0867 contextgallery.com