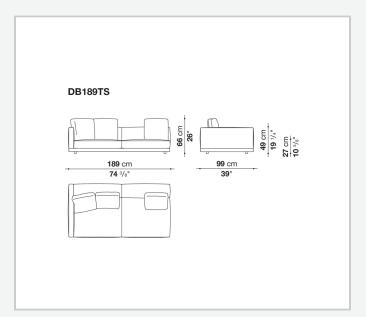

ame**

tubular steel and steel profiles

#### Seat cushion upholstery

shaped polyurethane of different density, sterilized down, polyester fibre cover **Back cushion upholstery** 

sterilized down, polyester fibre cover

#### Top

veneered MDF wood fibre panel

#### Cap

steel

#### **Feet**

thermoplastic material

# Armrest support (DA31B)

aluminium and steel

#### Armrest top (DA31B)

solid wood, shaped polyurethane of different density, polyester fibre cover

#### Service element support

steel

#### Service element top

solid wood or glass

## **Ferrules**

plastic material

#### Cover

fabric (cannetè profile) or leather

# **CONTEXT**

ENQUIRIES info@contextgallery.com

Tel. 404. 477. 3301 Tel. 800. 886.0867

# Technical drawings













#### CONTEXT





























































8

























































































































ENQUIRIES info@contextgallery.com

Tel. 404. 477. 3301 Tel. 800. 886.0867 contextgallery.com