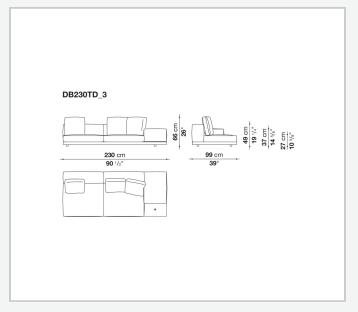

ular steel and steel profiles

#### Seat cushion upholstery

shaped polyurethane of different density, sterilized down, polyester fibre cover **Back cushion upholstery** 

sterilized down, polyester fibre cover

#### Top

veneered MDF wood fibre panel

#### Cap

steel

#### **Feet**

thermoplastic material

# Armrest support (DA31B)

aluminium and steel

#### Armrest top (DA31B)

solid wood, shaped polyurethane of different density, polyester fibre cover

#### Service element support

steel

#### Service element top

solid wood or glass

## **Ferrules**

plastic material

#### Cover

fabric (cannetè profile) or leather

# **CONTEXT**

ENQUIRIES info@contextgallery.com

Tel. 404. 477. 3301 Tel. 800. 886.0867

# Technical drawings













#### CONTEXT





























































8

























































































































ENQUIRIES info@contextgallery.com

Tel. 404. 477. 3301 Tel. 800. 886.0867 contextgallery.com