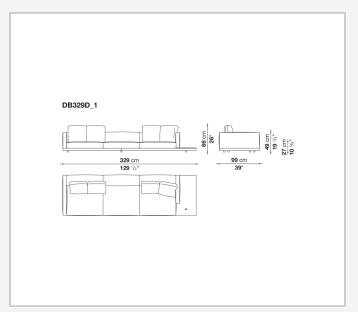

st internal frame**

tubular steel and steel profiles

#### Seat cushion upholstery

shaped polyurethane of different density, sterilized down, polyester fibre cover **Back cushion upholstery** 

sterilized down, polyester fibre cover

#### Top

veneered MDF wood fibre panel

#### Cap

steel

#### **Feet**

thermoplastic material

# Armrest support (DA31B)

aluminium and steel

#### Armrest top (DA31B)

solid wood, shaped polyurethane of different density, polyester fibre cover

#### Service element support

steel

#### Service element top

solid wood or glass

## **Ferrules**

plastic material

#### Cover

fabric (cannetè profile) or leather

# **CONTEXT**

ENQUIRIES info@contextgallery.com

Tel. 404. 477. 3301 Tel. 800. 886.0867

# Technical drawings













#### CONTEXT





























































8

























































































































ENQUIRIES info@contextgallery.com

Tel. 404. 477. 3301 Tel. 800. 886.0867 contextgallery.com