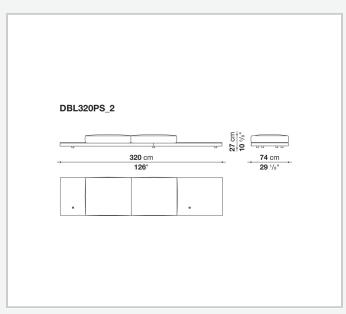

ack cushion upholstery** 

sterilized down, polyester fibre cover

#### Top

veneered MDF wood fibre panel

#### Cap

steel

#### **Feet**

thermoplastic material

# Armrest support (DA31B)

aluminium and steel

#### Armrest top (DA31B)

solid wood, shaped polyurethane of different density, polyester fibre cover

#### Service element support

steel

#### Service element top

solid wood or glass

## **Ferrules**

plastic material

#### Cover

fabric (cannetè profile) or leather

# **CONTEXT**

ENQUIRIES info@contextgallery.com

Tel. 404. 477. 3301 Tel. 800. 886.0867

# Technical drawings













#### CONTEXT





























































8

























































































































ENQUIRIES info@contextgallery.com

Tel. 404. 477. 3301 Tel. 800. 886.0867 contextgallery.com