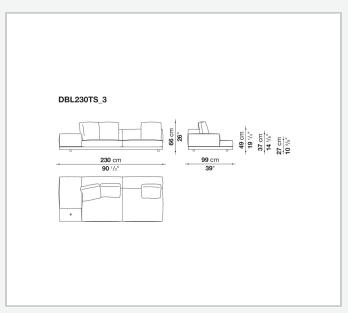

sity, sterilized down, polyester fibre cover **Back cushion upholstery** 

sterilized down, polyester fibre cover

#### Top

veneered MDF wood fibre panel

#### Cap

steel

#### **Feet**

thermoplastic material

# Armrest support (DA31B)

aluminium and steel

#### Armrest top (DA31B)

solid wood, shaped polyurethane of different density, polyester fibre cover

#### Service element support

steel

#### Service element top

solid wood or glass

## **Ferrules**

plastic material

#### Cover

fabric (cannetè profile) or leather

# **CONTEXT**

ENQUIRIES info@contextgallery.com

Tel. 404. 477. 3301 Tel. 800. 886.0867

# Technical drawings













#### CONTEXT





























































8

























































































































ENQUIRIES info@contextgallery.com

Tel. 404. 477. 3301 Tel. 800. 886.0867 contextgallery.com