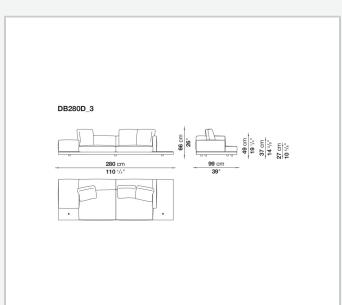

armrest internal frame**

tubular steel and steel profiles

#### Seat cushion upholstery

shaped polyurethane of different density, sterilized down, polyester fibre cover **Back cushion upholstery** 

sterilized down, polyester fibre cover

#### Top

veneered MDF wood fibre panel

#### Cap

steel

#### **Feet**

thermoplastic material

# Armrest support (DA31B)

aluminium and steel

#### Armrest top (DA31B)

solid wood, shaped polyurethane of different density, polyester fibre cover

#### Service element support

steel

#### Service element top

solid wood or glass

## **Ferrules**

plastic material

#### Cover

fabric (cannetè profile) or leather

# **CONTEXT**

ENQUIRIES info@contextgallery.com

Tel. 404. 477. 3301 Tel. 800. 886.0867

# Technical drawings













#### CONTEXT





























































8

























































































































ENQUIRIES info@contextgallery.com

Tel. 404. 477. 3301 Tel. 800. 886.0867 contextgallery.com