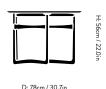

Drop Leaf HM5
Hvidt & Mølgaard
1956





## CONTEXT



# Drop Leaf HM5 Hvidt & Mølgaard 1957

**ENQUIRIES** in fo@context gallery.com

Tel. 404. 477. 3301 Tel. 800. 886.0867

contextgallery.com

#### Product category

Coffee table

#### Environment

Indoor

#### Material

Solid wood & brass

#### Production process

The table base and tabletop are made from milled solid wood and hinges and fittings are made from

#### Gliders

Felt gliders installed as standard.

#### Dimensions

H: 56cm/22.0in, W: 80cm/31.5in, D:78cm/30.7in

#### Packaging dimensions

H: 15cm/5.9in, W: 85cm/33.5in, D: 86cm/33.9in

#### Colli quantity

#### Weight

Product: Walnut: 9 kg, Oak: 11 kg Incl. packaging: Walnut: 16 kg, Oak: 18 kg

#### Wood finishes

Oiled oak or walnut.

#### Cleaning instructions

Please download our Material Care & Cleaning instructions through