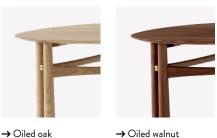

#### Wood finishes

Oiled oak or walnut.

### → Stock items

Oiled oak, Oiled walnut or Soaped oak.