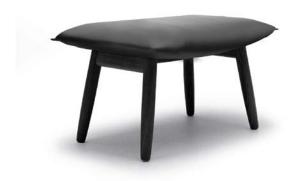

## E016 | EMBRACE FOOTSTOOL E008 | 2016

Austrian trio, EOOS, designed the EO16 Embrace Footstool. The footstool radiates a casual elegance with its solid wood frame and soft, upholstered surface. Part of the Embrace series, the footstool is the ideal partner for the Embrace Lounge Chair or can serve as a practical extra seat.

### UNIQUE DESIGN AND DETAILS $\cdot$ RESIDENTIAL $\cdot$ HOSPITALITY $\cdot$ WORKPLACE $\cdot$ EDUCATION

## VARIANTS AVAILABLE IN QUICKSHIP PRODUCT DIMENSIONS Oak/painted black Loke 7150 Black edging strip 38 cm 15" Walnut /Oil Thor 307 Natural edging strip 68,5 cm / 27" 68,5 cm / 27" **CONTEXT** ENQUIRIES info@contextgallery.com Tel. 404. 477. 3301 Tel. 800. 886.0867 contextgallery.com