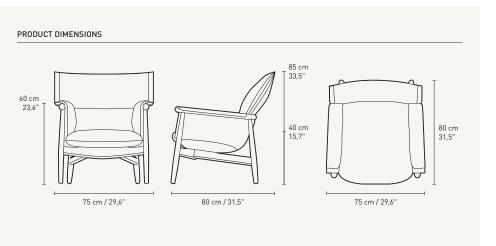

## E015 | EMBRACE LOUNGE CHAIR E00S | 2016

EOOS designed the EO15 Embrace Lounge Chair to provide superior comfort. The chair consists of a continuously visible wooden structure with a three-piece, rounded back and characteristic legs adding to the overall frame. The seating is created with a three-dimensional cushion embracing the wooden frame, as well as the person sitting in it, with soft and elegant upholstery.