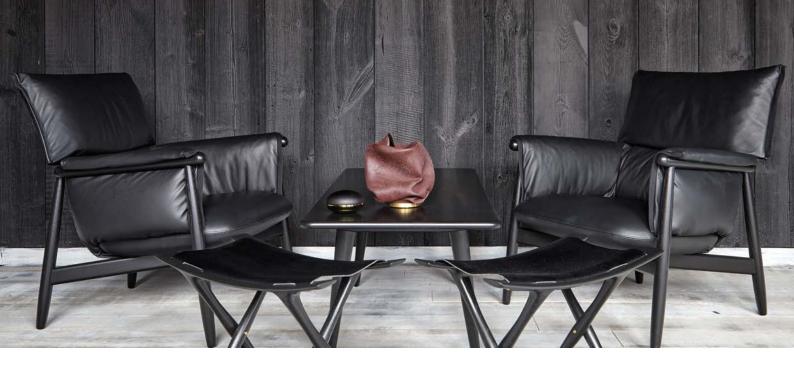

## E015 | EMBRACE LOUNGE CHAIR E00S | 2016

EOOS designed the EO15 Embrace Lounge Chair to provide superior comfort. The chair consists of a continuously visible wooden structure with a three-piece, rounded back and characteristic legs adding to the overall frame. The seating is created with a three-dimensional cushion embracing the wooden frame, as well as the person sitting in it, with soft and elegant upholstery.

## E016 | EMBRACE FOOTSTOOL E008 | 2016

Austrian trio, EOOS, designed the EO16 Embrace Footstool. The footstool radiates a casual elegance with its solid wood frame and soft, upholstered surface. Part of the Embrace series, the footstool is the ideal partner for the Embrace Lounge Chair or can serve as a practical extra seat.