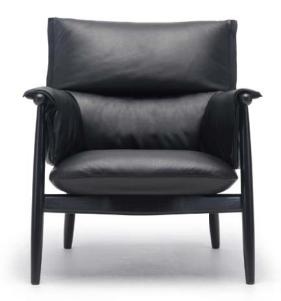

## E015 | EMBRACE LOUNGE CHAIR E00S | 2016

EOOS designed the EO15 Embrace Lounge Chair to provide superior comfort. The chair consists of a continuously visible wooden structure with a three-piece, rounded back and characteristic legs adding to the overall frame. The seating is created with a three-dimensional cushion embracing the wooden frame, as well as the person sitting in it, with soft and elegant upholstery.