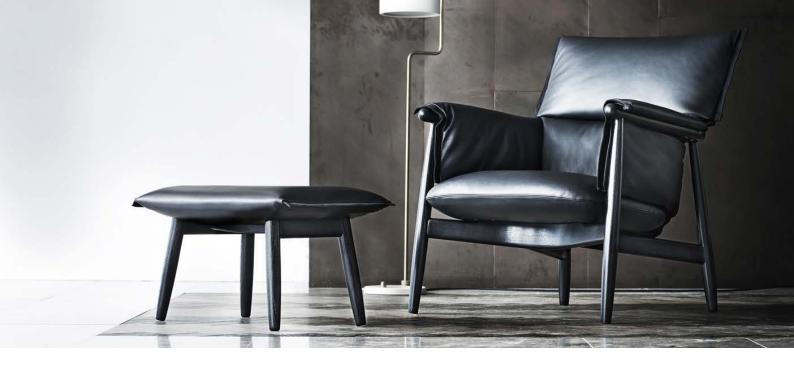

## E015 | EMBRACE LOUNGE CHAIR E00S | 2016

EOOS designed the EO15 Embrace Lounge Chair to provide superior comfort. The chair consists of a continuously visible wooden structure with a three-piece, rounded back and characteristic legs adding to the overall frame. The seating is created with a three-dimensional cushion embracing the wooden frame, as well as the person sitting in it, with soft and elegant upholstery.

#### UNIQUE DESIGN AND DETAILS $\cdot$ RESIDENTIAL $\cdot$ HOSPITALITY $\cdot$ WORKPLACE $\cdot$ EDUCATION

FSC™ CERTIFIED 🗘

## E016 | EMBRACE FOOTSTOOL E008 | 2016

Austrian trio, EOOS, designed the EO16 Embrace Footstool. The footstool radiates a casual elegance with its solid wood frame and soft, upholstered surface. Part of the Embrace series, the footstool is the ideal partner for the Embrace Lounge Chair or can serve as a practical extra seat.

### UNIQUE DESIGN AND DETAILS $\cdot$ RESIDENTIAL $\cdot$ HOSPITALITY $\cdot$ WORKPLACE $\cdot$ EDUCATION