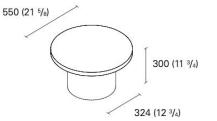

## l x w/d x h

15 3/4" x 8 5/8"x 15 3/4" 21 5/8" x 12 3/4" x 11 3/4" 21 5/8" x 12 2/4" x 23 5/8" 27 1/2" x 16" x 13 3/4" 27 1/2" x 12 3/4" x 23 5/8"

ENQUIRIES info@contextgallery.com

Tel. 404. 477. 3301 Tel. 800. 886.0867