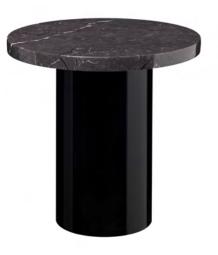

## CT09 ENOKI SIDE TABLE DESIGN: PHILIPP MAINZER, 2011 / 2012

The Enoki table from e15 features a simple yet precisely balanced combi-na-tion of a cylin-dri-cal base with 1.2" thick marble or wood top. Avail-able in four sizes, the Enoki table is ideal as a side or occa-sional table; the larger diameter versions are perfect as coffee tables. The powder-coated steel base of each version is avail-able in a choice of eleven color finishes and combined with a selec-tion of woods or, five exquis-itely grained marble tops – Bianca Carrara, Nero Marquina, Dark Emperador, Grey Bardiglio or Verde Vaneeka.