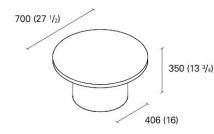

## CT09 ENOKI SIDE TABLE DESIGN: PHILIPP MAINZER, 2011 / 2012

The Enoki table from e15 features a simple yet precisely balanced combi-na-tion of a cylin-dri-cal base with 1.2" thick marble or wood top. Avail-able in four sizes, the Enoki table is ideal as a side or occa-sional table; the larger diameter versions are perfect as coffee tables. The powder-coated steel base of each version is avail-able in a choice of eleven color finishes and combined with a selec-tion of woods or, five exquis-itely grained marble tops – Bianca Carrara, Nero Marquina, Dark Emperador, Grey Bardiglio or Verde Vaneeka.

## l x w/d x h

15 3/4" x 8 5/8"x 15 3/4" 21 5/8" x 12 3/4" x 11 3/4" 21 5/8" x 12 2/4" x 23 5/8" 27 1/2" x 16" x 13 3/4" 27 1/2" x 12 3/4" x 23 5/8"

ENQUIRIES info@contextgallery.com

Tel. 404. 477. 3301 Tel. 800. 886.0867