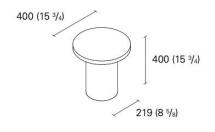

## l x w/d x h

15 3/4" x 8 5/8"x 15 3/4" 21 5/8" x 12 3/4" x 11 3/4" 21 5/8" x 12 2/4" x 23 5/8" 27 1/2" x 16" x 13 3/4" 27 1/2" x 12 3/4" x 23 5/8"

ENQUIRIES info@contextgallery.com

Tel. 404. 477. 3301 Tel. 800. 886.0867