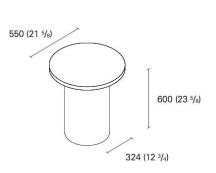

## CT09 ENOKI SIDE TABLE DESIGN: PHILIPP MAINZER, 2011 / 2012

The Enoki table from e15 features a simple yet precisely balanced combi-na-tion of a cylin-dri-cal base with 1.2" thick marble or wood top. Avail-able in four sizes, the Enoki table is ideal as a side or occa-sional table; the larger diameter versions are perfect as coffee tables. The powder-coated steel base of each version is avail-able in a choice of eleven color finishes and combined with a selec-tion of woods or, five exquis-itely grained marble tops – Bianca Carrara, Nero Marquina, Dark Emperador, Grey Bardiglio or Verde Vaneeka.

## l x w/d x h

15 3/4" x 8 5/8"x 15 3/4" 21 5/8" x 12 3/4" x 11 3/4" 21 5/8" x 12 2/4" x 23 5/8" 27 1/2" x 16" x 13 3/4" 27 1/2" x 12 3/4" x 23 5/8"

ENQUIRIES info@contextgallery.com

Tel. 404. 477. 3301 Tel. 800. 886.0867