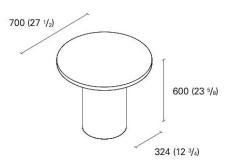

## CT09 ENOKI SIDE TABLE DESIGN: PHILIPP MAINZER, 2011 / 2012

The Enoki table from e15 features a simple yet precisely balanced combi-na-tion of a cylin-dri-cal base with 1.2" thick marble or wood top. Avail-able in four sizes, the Enoki table is ideal as a side or occa-sional table; the larger diameter versions are perfect as coffee tables. The powder-coated steel base of each version is avail-able in a choice of eleven color finishes and combined with a selec-tion of woods or, five exquis-itely grained marble tops – Bianca Carrara, Nero Marquina, Dark Emperador, Grey Bardiglio or Verde Vaneeka.

## l x w/d x h

15 3/4" x 8 5/8"x 15 3/4" 21 5/8" x 12 3/4" x 11 3/4" 21 5/8" x 12 2/4" x 23 5/8" 27 1/2" x 16" x 13 3/4" 27 1/2" x 12 3/4" x 23 5/8"

ENQUIRIES info@contextgallery.com

Tel. 404. 477. 3301 Tel. 800. 886.0867