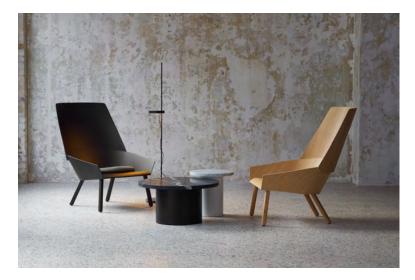

## CT09 ENOKI SIDE TABLE DESIGN: PHILIPP MAINZER, 2011 / 2012

The Enoki table from e15 features a simple yet precisely balanced combi-na-tion of a cylin-dri-cal base with 1.2" thick marble or wood top. Avail-able in four sizes, the Enoki table is ideal as a side or occa-sional table; the larger diameter versions are perfect as coffee tables. The powder-coated steel base of each version is avail-able in a choice of eleven color finishes and combined with a selec-tion of woods or, five exquis-itely grained marble tops – Bianca Carrara, Nero Marquina, Dark Emperador, Grey Bardiglio or Verde Vaneeka.