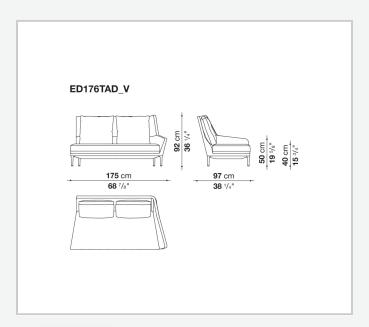

pieces and chaise longues and matching seating elements designed to create restful areas that suit both the space available and the personal taste. The system includes an armchair in two versions. The upholstery is in fabric or leather with elegant relief stitching.

## Technical information

#### **Internal frame**

tubular steel and steel profiles

#### **Back and armrest internal frame upholstery**

Bayfit® flexible cold shaped polyurethane foam, polyester fibre

### Seat cushion upholstery

shaped polyurethane of different density

#### Feet

aluminium

#### **Ferrules**

thermoplastic material

#### Cover

fabric or leather (raised stitching)

## **CONTEXT**

ENQUIRIES info@contextgallery.com

Tel. 404. 477. 3301 Tel. 800. 886.0867

2 contextgallery.com

# Technical drawings













#### **CONTEXT**













### **CONTEXT**

4











## **CONTEXT**

ENQUIRIES info@contextgallery.com Tel. 404. 477. 3301 Tel. 800. 886.0867 contextgallery.com

5