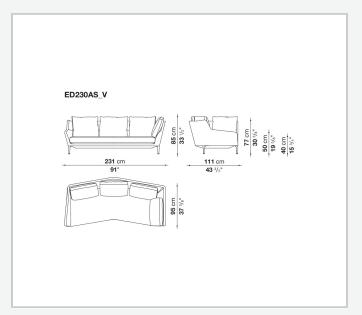

tching seating elements designed to create restful areas that suit both the space available and the personal taste. The system includes an armchair in two versions. The upholstery is in fabric or leather with elegant relief stitching.

## Technical information

#### **Internal frame**

tubular steel and steel profiles

#### **Back and armrest internal frame upholstery**

Bayfit® flexible cold shaped polyurethane foam, polyester fibre

### Seat cushion upholstery

shaped polyurethane of different density

#### Feet

aluminium

#### **Ferrules**

thermoplastic material

#### Cover

fabric or leather (raised stitching)

## **CONTEXT**

ENQUIRIES info@contextgallery.com

Tel. 404. 477. 3301 Tel. 800. 886.0867

2 contextgallery.com

# Technical drawings













#### **CONTEXT**













### **CONTEXT**

4











## **CONTEXT**

ENQUIRIES info@contextgallery.com Tel. 404. 477. 3301 Tel. 800. 886.0867 contextgallery.com

5