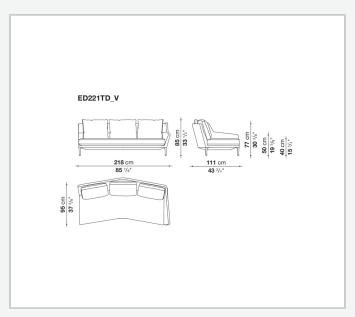

matching seating elements designed to create restful areas that suit both the space available and the personal taste. The system includes an armchair in two versions. The upholstery is in fabric or leather with elegant relief stitching.

## Technical information

#### **Internal frame**

tubular steel and steel profiles

#### **Back and armrest internal frame upholstery**

Bayfit® flexible cold shaped polyurethane foam, polyester fibre

### Seat cushion upholstery

shaped polyurethane of different density

#### Feet

aluminium

#### **Ferrules**

thermoplastic material

#### Cover

fabric or leather (raised stitching)

## **CONTEXT**

ENQUIRIES info@contextgallery.com

Tel. 404. 477. 3301 Tel. 800. 886.0867

2 contextgallery.com

# Technical drawings













#### **CONTEXT**













### **CONTEXT**

4











## **CONTEXT**

ENQUIRIES info@contextgallery.com Tel. 404. 477. 3301 Tel. 800. 886.0867 contextgallery.com

5