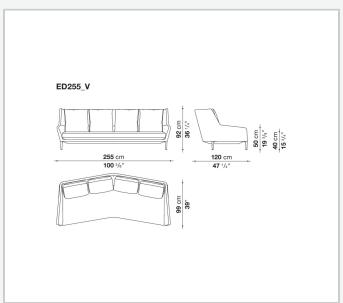

ner pieces and chaise longues and matching seating elements designed to create restful areas that suit both the space available and the personal taste. The system includes an armchair in two versions. The upholstery is in fabric or leather with elegant relief stitching.

## Technical information

#### **Internal frame**

tubular steel and steel profiles

#### **Back and armrest internal frame upholstery**

Bayfit® flexible cold shaped polyurethane foam, polyester fibre

### Seat cushion upholstery

shaped polyurethane of different density

#### Feet

aluminium

#### **Ferrules**

thermoplastic material

#### Cover

fabric or leather (raised stitching)

## **CONTEXT**

ENQUIRIES info@contextgallery.com

Tel. 404. 477. 3301 Tel. 800. 886.0867

2 contextgallery.com

# Technical drawings













#### **CONTEXT**













### **CONTEXT**

4











## **CONTEXT**

ENQUIRIES info@contextgallery.com Tel. 404. 477. 3301 Tel. 800. 886.0867 contextgallery.com

5