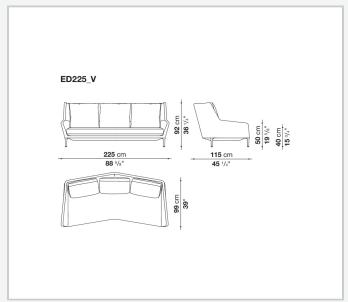

orner pieces and chaise longues and matching seating elements designed to create restful areas that suit both the space available and the personal taste. The system includes an armchair in two versions. The upholstery is in fabric or leather with elegant relief stitching.

## Technical information

#### **Internal frame**

tubular steel and steel profiles

#### **Back and armrest internal frame upholstery**

Bayfit® flexible cold shaped polyurethane foam, polyester fibre

### Seat cushion upholstery

shaped polyurethane of different density

#### Feet

aluminium

#### **Ferrules**

thermoplastic material

#### Cover

fabric or leather (raised stitching)

## **CONTEXT**

ENQUIRIES info@contextgallery.com

Tel. 404. 477. 3301 Tel. 800. 886.0867

2 contextgallery.com

# Technical drawings













#### **CONTEXT**













### **CONTEXT**

4











## **CONTEXT**

ENQUIRIES info@contextgallery.com Tel. 404. 477. 3301 Tel. 800. 886.0867 contextgallery.com

5