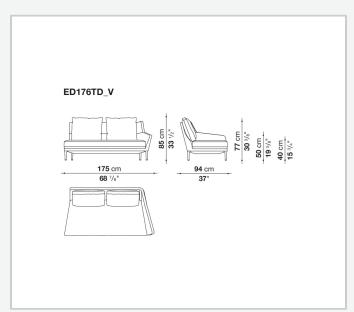

and matching seating elements designed to create restful areas that suit both the space available and the personal taste. The system includes an armchair in two versions. The upholstery is in fabric or leather with elegant relief stitching.

## Technical information

#### **Internal frame**

tubular steel and steel profiles

#### **Back and armrest internal frame upholstery**

Bayfit® flexible cold shaped polyurethane foam, polyester fibre

### Seat cushion upholstery

shaped polyurethane of different density

#### Feet

aluminium

#### **Ferrules**

thermoplastic material

#### Cover

fabric or leather (raised stitching)

## **CONTEXT**

ENQUIRIES info@contextgallery.com

Tel. 404. 477. 3301 Tel. 800. 886.0867

2 contextgallery.com

# Technical drawings













#### **CONTEXT**













### **CONTEXT**

4











## **CONTEXT**

ENQUIRIES info@contextgallery.com Tel. 404. 477. 3301 Tel. 800. 886.0867 contextgallery.com

5