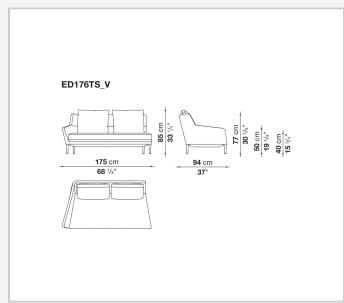

s and matching seating elements designed to create restful areas that suit both the space available and the personal taste. The system includes an armchair in two versions. The upholstery is in fabric or leather with elegant relief stitching.

## Technical information

#### **Internal frame**

tubular steel and steel profiles

#### **Back and armrest internal frame upholstery**

Bayfit® flexible cold shaped polyurethane foam, polyester fibre

### Seat cushion upholstery

shaped polyurethane of different density

#### Feet

aluminium

#### **Ferrules**

thermoplastic material

#### Cover

fabric or leather (raised stitching)

## **CONTEXT**

ENQUIRIES info@contextgallery.com

Tel. 404. 477. 3301 Tel. 800. 886.0867

2 contextgallery.com

# Technical drawings













#### **CONTEXT**













### **CONTEXT**

4











## **CONTEXT**

ENQUIRIES info@contextgallery.com Tel. 404. 477. 3301 Tel. 800. 886.0867 contextgallery.com

5