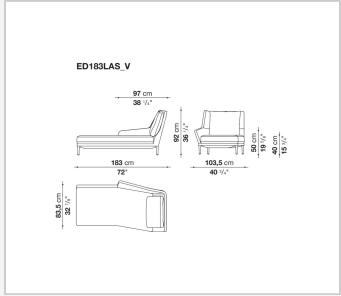

eces and chaise longues and matching seating elements designed to create restful areas that suit both the space available and the personal taste. The system includes an armchair in two versions. The upholstery is in fabric or leather with elegant relief stitching.

## Technical information

#### **Internal frame**

tubular steel and steel profiles

#### **Back and armrest internal frame upholstery**

Bayfit® flexible cold shaped polyurethane foam, polyester fibre

### Seat cushion upholstery

shaped polyurethane of different density

#### Feet

aluminium

#### **Ferrules**

thermoplastic material

#### Cover

fabric or leather (raised stitching)

## **CONTEXT**

ENQUIRIES info@contextgallery.com

Tel. 404. 477. 3301 Tel. 800. 886.0867

2 contextgallery.com

# Technical drawings













#### **CONTEXT**













### **CONTEXT**

4











## **CONTEXT**

ENQUIRIES info@contextgallery.com Tel. 404. 477. 3301 Tel. 800. 886.0867 contextgallery.com

5