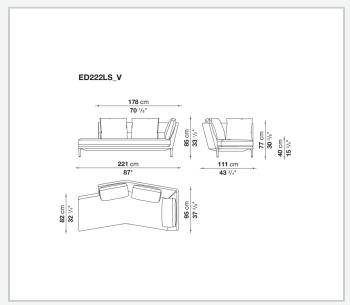

gned to create restful areas that suit both the space available and the personal taste. The system includes an armchair in two versions. The upholstery is in fabric or leather with elegant relief stitching.

## Technical information

#### **Internal frame**

tubular steel and steel profiles

#### **Back and armrest internal frame upholstery**

Bayfit® flexible cold shaped polyurethane foam, polyester fibre

### Seat cushion upholstery

shaped polyurethane of different density

#### Feet

aluminium

#### **Ferrules**

thermoplastic material

#### Cover

fabric or leather (raised stitching)

## **CONTEXT**

ENQUIRIES info@contextgallery.com

Tel. 404. 477. 3301 Tel. 800. 886.0867

2 contextgallery.com

# Technical drawings













#### **CONTEXT**













### **CONTEXT**

4











## **CONTEXT**

ENQUIRIES info@contextgallery.com Tel. 404. 477. 3301 Tel. 800. 886.0867 contextgallery.com

5