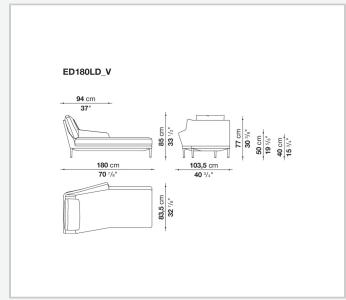

designed to create restful areas that suit both the space available and the personal taste. The system includes an armchair in two versions. The upholstery is in fabric or leather with elegant relief stitching.

## Technical information

#### **Internal frame**

tubular steel and steel profiles

#### **Back and armrest internal frame upholstery**

Bayfit® flexible cold shaped polyurethane foam, polyester fibre

### Seat cushion upholstery

shaped polyurethane of different density

#### Feet

aluminium

#### **Ferrules**

thermoplastic material

#### Cover

fabric or leather (raised stitching)

## **CONTEXT**

ENQUIRIES info@contextgallery.com

Tel. 404. 477. 3301 Tel. 800. 886.0867

2 contextgallery.com

# Technical drawings













#### **CONTEXT**













### **CONTEXT**

4











## **CONTEXT**

ENQUIRIES info@contextgallery.com Tel. 404. 477. 3301 Tel. 800. 886.0867 contextgallery.com

5