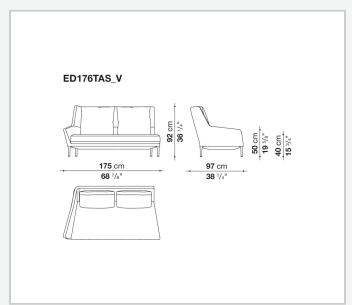

r pieces and chaise longues and matching seating elements designed to create restful areas that suit both the space available and the personal taste. The system includes an armchair in two versions. The upholstery is in fabric or leather with elegant relief stitching.

## Technical information

#### **Internal frame**

tubular steel and steel profiles

#### **Back and armrest internal frame upholstery**

Bayfit® flexible cold shaped polyurethane foam, polyester fibre

### Seat cushion upholstery

shaped polyurethane of different density

#### Feet

aluminium

#### **Ferrules**

thermoplastic material

#### Cover

fabric or leather (raised stitching)

## **CONTEXT**

ENQUIRIES info@contextgallery.com

Tel. 404. 477. 3301 Tel. 800. 886.0867

2 contextgallery.com

# Technical drawings













#### **CONTEXT**













### **CONTEXT**

4











## **CONTEXT**

ENQUIRIES info@contextgallery.com Tel. 404. 477. 3301 Tel. 800. 886.0867 contextgallery.com

5