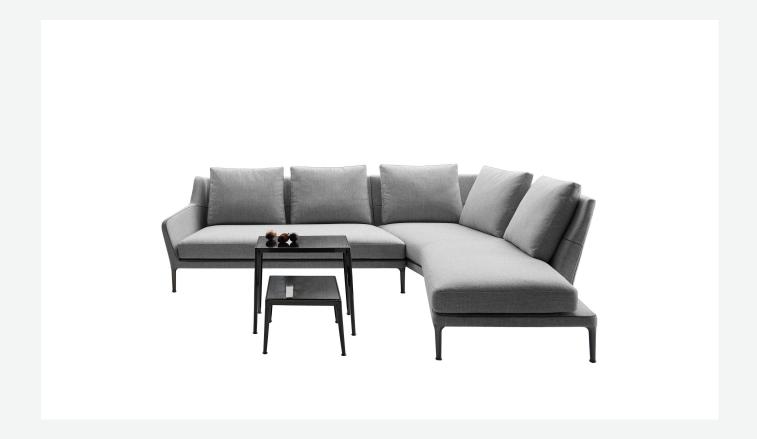

# Description

Édouard is a series of sofas with a strong aesthetic and functional appeal designed to enhance comfort with a wide seat and a high backrest, which can also be fitted with a headrest, studied to ensure efficient and excellent ergonomic support. Édouard offers in-line and modular sofas with terminal elements, corner pieces and chaise longues and matching seating elements designed to create restful areas that suit both the space available and the personal taste. The system includes an armchair in two versions. The upholstery is in fabric or leather with elegant relief stitching.