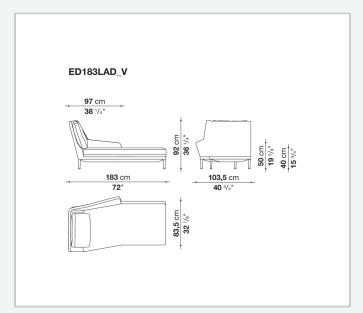

ues and matching seating elements designed to create restful areas that suit both the space available and the personal taste. The system includes an armchair in two versions. The upholstery is in fabric or leather with elegant relief stitching.

## Technical information

#### **Internal frame**

tubular steel and steel profiles

#### **Back and armrest internal frame upholstery**

Bayfit® flexible cold shaped polyurethane foam, polyester fibre

### Seat cushion upholstery

shaped polyurethane of different density

#### Feet

aluminium

#### **Ferrules**

thermoplastic material

#### Cover

fabric or leather (raised stitching)

## **CONTEXT**

ENQUIRIES info@contextgallery.com

Tel. 404. 477. 3301 Tel. 800. 886.0867

2 contextgallery.com

# Technical drawings













#### **CONTEXT**













### **CONTEXT**

4











## **CONTEXT**

ENQUIRIES info@contextgallery.com Tel. 404. 477. 3301 Tel. 800. 886.0867 contextgallery.com

5