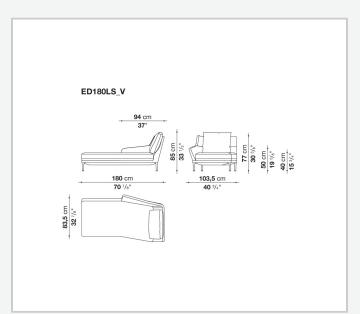

signed to create restful areas that suit both the space available and the personal taste. The system includes an armchair in two versions. The upholstery is in fabric or leather with elegant relief stitching.

## Technical information

#### **Internal frame**

tubular steel and steel profiles

#### **Back and armrest internal frame upholstery**

Bayfit® flexible cold shaped polyurethane foam, polyester fibre

### Seat cushion upholstery

shaped polyurethane of different density

#### Feet

aluminium

#### **Ferrules**

thermoplastic material

#### Cover

fabric or leather (raised stitching)

## **CONTEXT**

ENQUIRIES info@contextgallery.com

Tel. 404. 477. 3301 Tel. 800. 886.0867

2 contextgallery.com

# Technical drawings













#### **CONTEXT**













### **CONTEXT**

4











## **CONTEXT**

ENQUIRIES info@contextgallery.com Tel. 404. 477. 3301 Tel. 800. 886.0867 contextgallery.com

5