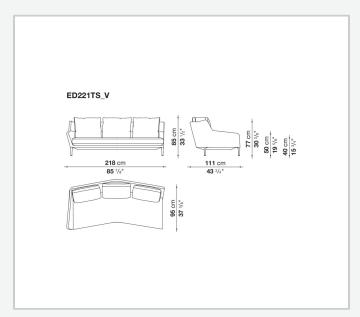

d matching seating elements designed to create restful areas that suit both the space available and the personal taste. The system includes an armchair in two versions. The upholstery is in fabric or leather with elegant relief stitching.

## Technical information

#### **Internal frame**

tubular steel and steel profiles

#### **Back and armrest internal frame upholstery**

Bayfit® flexible cold shaped polyurethane foam, polyester fibre

### Seat cushion upholstery

shaped polyurethane of different density

#### Feet

aluminium

#### **Ferrules**

thermoplastic material

#### Cover

fabric or leather (raised stitching)

## **CONTEXT**

ENQUIRIES info@contextgallery.com

Tel. 404. 477. 3301 Tel. 800. 886.0867

2 contextgallery.com

# Technical drawings













#### **CONTEXT**













### **CONTEXT**

4











## **CONTEXT**

ENQUIRIES info@contextgallery.com Tel. 404. 477. 3301 Tel. 800. 886.0867 contextgallery.com

5