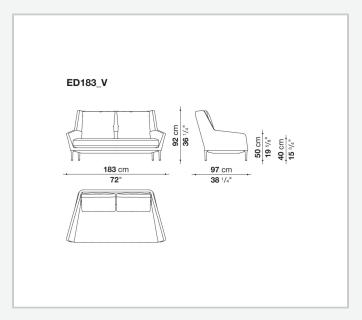

corner pieces and chaise longues and matching seating elements designed to create restful areas that suit both the space available and the personal taste. The system includes an armchair in two versions. The upholstery is in fabric or leather with elegant relief stitching.

## Technical information

#### **Internal frame**

tubular steel and steel profiles

#### **Back and armrest internal frame upholstery**

Bayfit® flexible cold shaped polyurethane foam, polyester fibre

### Seat cushion upholstery

shaped polyurethane of different density

#### Feet

aluminium

#### **Ferrules**

thermoplastic material

#### Cover

fabric or leather (raised stitching)

## **CONTEXT**

ENQUIRIES info@contextgallery.com

Tel. 404. 477. 3301 Tel. 800. 886.0867

2 contextgallery.com

# Technical drawings













#### **CONTEXT**













### **CONTEXT**

4











## **CONTEXT**

ENQUIRIES info@contextgallery.com Tel. 404. 477. 3301 Tel. 800. 886.0867 contextgallery.com

5