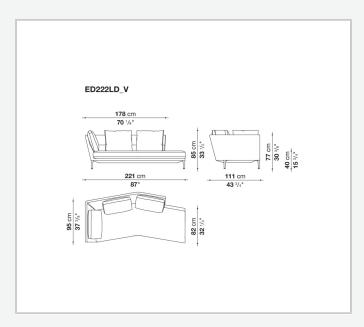

ed to create restful areas that suit both the space available and the personal taste. The system includes an armchair in two versions. The upholstery is in fabric or leather with elegant relief stitching.

## Technical information

#### **Internal frame**

tubular steel and steel profiles

#### **Back and armrest internal frame upholstery**

Bayfit® flexible cold shaped polyurethane foam, polyester fibre

### Seat cushion upholstery

shaped polyurethane of different density

#### Feet

aluminium

#### **Ferrules**

thermoplastic material

#### Cover

fabric or leather (raised stitching)

## **CONTEXT**

ENQUIRIES info@contextgallery.com

Tel. 404. 477. 3301 Tel. 800. 886.0867

2 contextgallery.com

# Technical drawings













#### **CONTEXT**













### **CONTEXT**

4











## **CONTEXT**

ENQUIRIES info@contextgallery.com Tel. 404. 477. 3301 Tel. 800. 886.0867 contextgallery.com

5