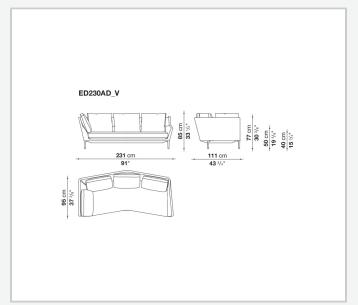

s designed to create restful areas that suit both the space available and the personal taste. The system includes an armchair in two versions. The upholstery is in fabric or leather with elegant relief stitching.

## Technical information

#### **Internal frame**

tubular steel and steel profiles

#### **Back and armrest internal frame upholstery**

Bayfit® flexible cold shaped polyurethane foam, polyester fibre

### Seat cushion upholstery

shaped polyurethane of different density

#### Feet

aluminium

#### **Ferrules**

thermoplastic material

#### Cover

fabric or leather (raised stitching)

## **CONTEXT**

ENQUIRIES info@contextgallery.com

Tel. 404. 477. 3301 Tel. 800. 886.0867

2 contextgallery.com

# Technical drawings













#### **CONTEXT**













### **CONTEXT**

4











## **CONTEXT**

ENQUIRIES info@contextgallery.com Tel. 404. 477. 3301 Tel. 800. 886.0867 contextgallery.com

5