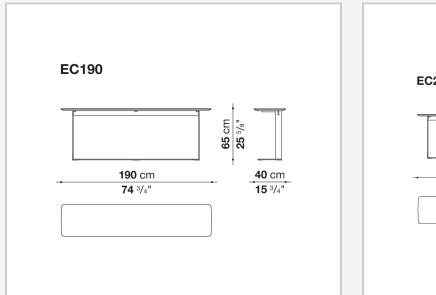

# Eileen console

COMPLEMENTS

2003

Antonio Citterio

CONTEXT

ENQUIRIES info@contextgallery.com Tel. 404. 477. 3301 Tel. 800. 886.0867 contextgallery.com



#### Description

Eileen is a console marked by essential lines, underscored by a rounded top and an X-shaped steel base. Its timeless, refined design means it can be combined with ease with a variety of styles, thanks also to the numerous finishes of the top and frame.

## **Technical** information

Top MDF wood fibre panel, wood particles panel and solid wood veneered, marble (glossy polyester finish or matt polyester finish) Support frame drawn steel Ferrules plastic material

## Technical drawings







#### CONTEXT

ENQUIRIES info@contextgallery.com

Tel. 404. 477. 3301 Tel. 800. 886.0867