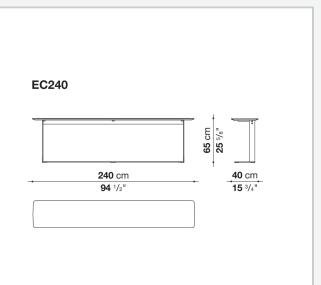

# Eileen console

COMPLEMENTS

2003

Antonio Citterio

CONTEXT

ENQUIRIES info@contextgallery.com Tel. 404. 477. 3301 Tel. 800. 886.0867 contextgallery.com



#### Description

Eileen is a console marked by essential lines, underscored by a rounded top and an X-shaped steel base. Its timeless, refined design means it can be combined with ease with a variety of styles, thanks also to the numerous finishes of the top and frame.

## **Technical** information

Top MDF wood fibre panel, wood particles panel and solid wood veneered, marble (glossy polyester finish or matt polyester finish) Support frame drawn steel Ferrules plastic material

## Technical drawings







#### CONTEXT

ENQUIRIES info@contextgallery.com

Tel. 404. 477. 3301 Tel. 800. 886.0867