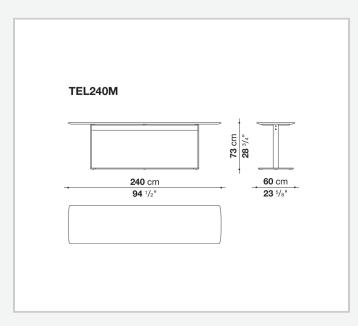

# Eileen console

COMPLEMENTS

2003

Antonio Citterio

CONTEXT

ENQUIRIES info@contextgallery.com Tel. 404. 477. 3301 Tel. 800. 886.0867 contextgallery.com



#### Description

Eileen is a console marked by essential lines, underscored by a rounded top and an X-shaped steel base. Its timeless, refined design means it can be combined with ease with a variety of styles, thanks also to the numerous finishes of the top and frame.

## **Technical** information

Top MDF wood fibre panel, wood particles panel and solid wood veneered, marble (glossy polyester finish or matt polyester finish) Support frame drawn steel Ferrules plastic material

## Technical drawings







#### CONTEXT

ENQUIRIES info@contextgallery.com

Tel. 404. 477. 3301 Tel. 800. 886.0867