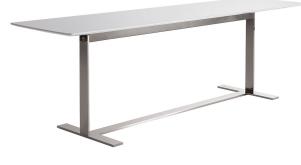

#### Description

Eileen is a console marked by essential lines, underscored by a rounded top and an X-shaped steel base. Its timeless, refined design means it can be combined with ease with a variety of styles, thanks also to the numerous finishes of the top and frame.