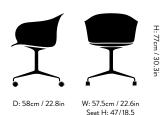

### **Dimensions**

W: 57.5cm/22.6in, D: 58cm/22.8in, H: 77cm/30.3in, Seat H: 47/18.5

Packaging dimensions H: 83cm/30.7in, W: 59cm/21.9in, D: 59cm/21.9in.