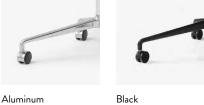

Production process

The shell is made from polypropylene. The swivel base is made from polished or powder coathed extruded aluminium.

### Base and castor finishes

Black, white or polished aluminum.

### Shell finishes

Black, White, Soft beige, Midnight blue or Copper brown.

### **Dimensions**

W: 57.5cm/22.6in, D: 58cm/22.8in, H: 77cm/30.3in, Seat H: 47/18.5

Packaging dimensions H: 83cm/30.7in, W: 59cm/21.9in, D: 59cm/21.9in.

### Colli quantity

### Weight

Product: 9.4 kg / Incl. packaging: 12.7 kg

### Strength, durability and safety testing

The chair is tested for strength, durability and safety according to EN 16139 Level 2 - Extreme use.

### Cleaning instructions

Please download our Material Care & Cleaning instructions through www.andtradition.com

### Related products







 ${\sf White}$ 

## **CONTEXT**

ENQUIRIES info@contextgallery.com

contextgallery.com contextcontract.com