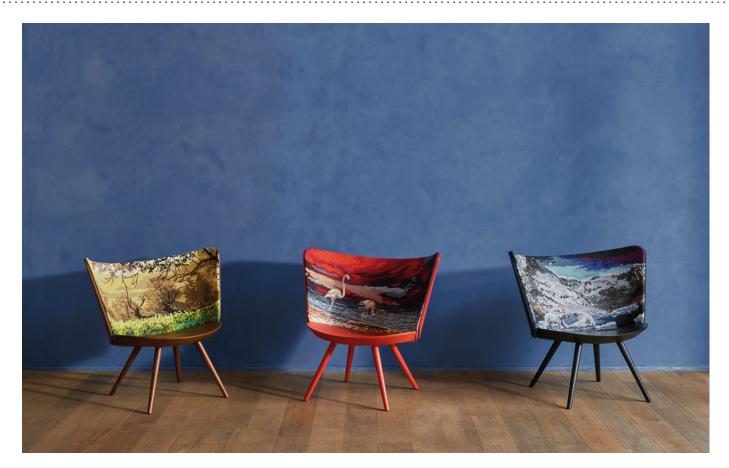

Bleached ash with Spring embroidery Red aniline stained ash with Summer embroidery Walnut stained ash with Autumn embroidery Black-stained ash with Winter embroidery