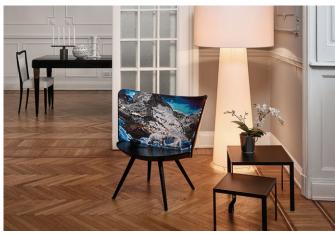

Small armchair in numbered edition with structure in solid ash, back in plywood with internal padding, upholstered in cross-stich embroidered fabric. The armchair comes in four standard combinations of wood finish and design embroidered on the back.

## Back padding:

2. Polyurethane foam. Upholstery fabric with woollen cross-stitch embroidery in 4 design variants one for each season: Spring, Summer, Autumn, Winter.

Fixed combinations of finishes on structure and embroidery on back:

Bleached ash with Spring embroidery Red aniline stained ash with Summer embroidery Walnut stained ash with Autumn embroidery Black-stained ash with Winter embroidery