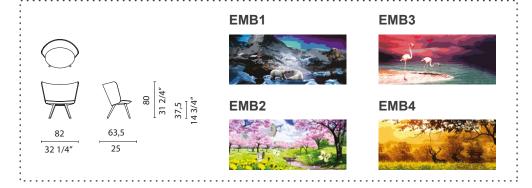

## Back padding:

2. Polyurethane foam. Upholstery fabric with woollen cross-stitch embroidery in 4 design variants one for each season: Spring, Summer, Autumn, Winter.

Fixed combinations of finishes on structure and embroidery on back:

Bleached ash with Spring embroidery Red aniline stained ash with Summer embroidery Walnut stained ash with Autumn embroidery Black-stained ash with Winter embroidery