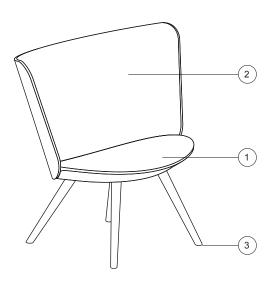

## Structure:

1. Solid ash and back in poplar plywood with ash veneer

## Back padding:

2. Polyurethane foam. Upholstery fabric with woollen cross-stitch embroidery in 4 design variants one for each season: Spring, Summer, Autumn, Winter.

Fixed combinations of finishes on structure and embroidery on back:

## Feet:

3. Black plastic

**Dimensions** 