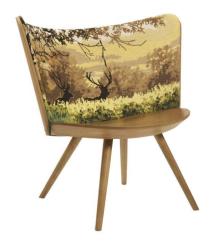

Small armchair in numbered edition with structure in solid ash, back in plywood with internal padding, upholstered in cross-stich embroidered fabric. The armchair comes in four standard combinations of wood finish and design embroidered on the back.

Bleached ash with Spring embroidery Red aniline stained ash with Summer embroidery Walnut stained ash with Autumn embroidery Black-stained ash with Winter embroidery