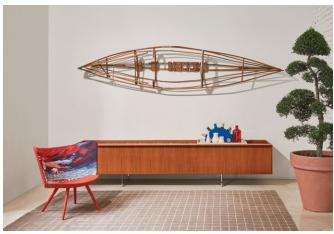

Small armchair in numbered edition with structure in solid ash, back in plywood with internal padding, upholstered in cross-stich embroidered fabric. The armchair comes in four standard combinations of wood finish and design embroidered on the back.

## Back padding:

2. Polyurethane foam. Upholstery fabric with woollen cross-stitch embroidery in 4 design variants one for each season: Spring, Summer, Autumn, Winter.

Fixed combinations of finishes on structure and embroidery on back:

Bleached ash with Spring embroidery Red aniline stained ash with Summer embroidery Walnut stained ash with Autumn embroidery Black-stained ash with Winter embroidery