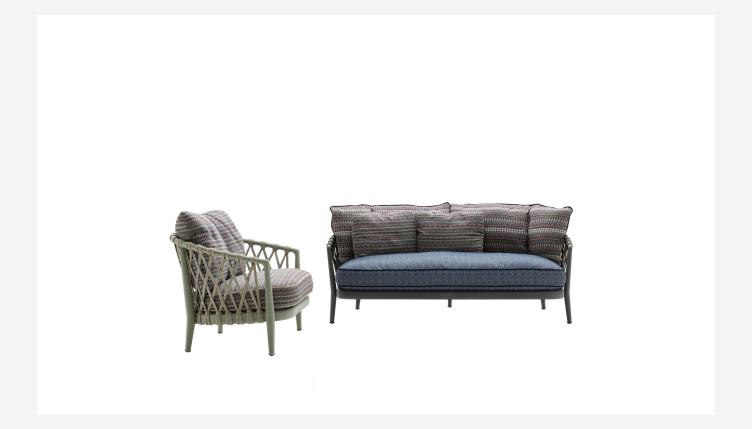

### Description

The Erica '19 sofas take up the formal lightness, curved lines and characteristic interlacing of the Erica series, but offering a deeper seat and a lived-in appearance. They come in different sizes with a more or less deep seat. The cushion's upholstery grants an appearance of natural softness, making them even more inviting. The refined shades of the frame and interlacing are complemented by a vast range of cushion covers, in an array of tones and designs, all co-ordinating with each other.