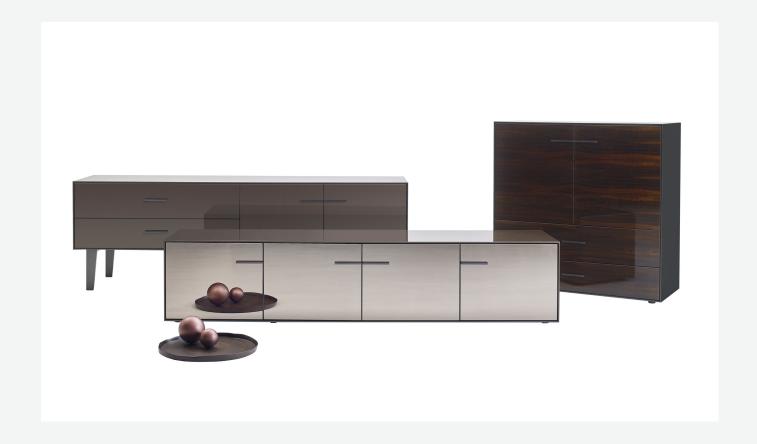

# Description

Eucalipto is a series of units designed for the living room, dining room or wherever a special focus is required. Eucalipto enriches B&B Italia's collection with a sophisticated touch suggesting original glamorous combinations. For the carcass acrylic finish that develops in three variants with different combinations for doors and drawers.