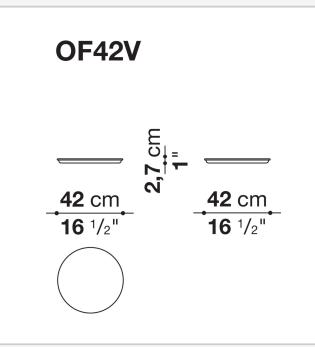

L TABLES

2019

Patricia Urquiola

#### CONTEXT

ENQUIRIES info@contextgallery.com Tel. 404. 477. 3301 Tel. 800. 886.0867 contextgallery.com



### Description

Round with a light steel rod frame, and available in different sizes and heights, the Fat-Fat Outdoor small tables come in two versions: the first has a steel tray top painted to match the frame; the second has a marble-effect porcelain stoneware top in two finishes.

## **Technical** information

Frame steel profiles Top porcelain stoneware or steel sheet Tray steel sheet Ferrules thermoplastic material

### Technical drawings



#### CONTEXT

ENQUIRIES info@contextgallery.com

Tel. 404. 477. 3301 Tel. 800. 886.0867



#### CONTEXT

ENQUIRIES info@contextgallery.com

Tel. 404. 477. 3301 Tel. 800. 886.0867

contextgallery.com











CONTEXT

ENQUIRIES info@contextgallery.com

Tel. 404. 477. 3301 Tel. 800. 886.0867

contextgallery.com