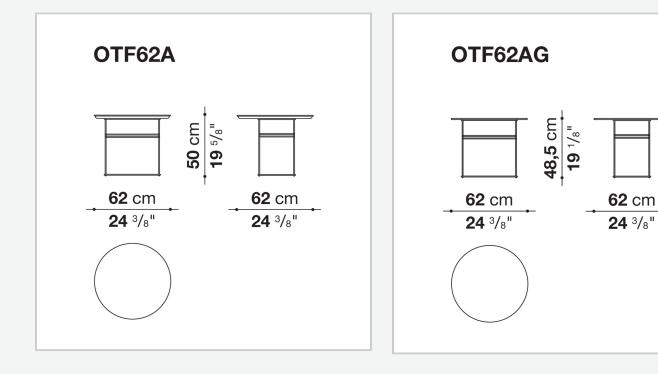

# Fat-Fat Outdoor

SMALL TABLES

2019

Patricia Urquiola

#### CONTEXT

ENQUIRIES info@contextgallery.com Tel. 404. 477. 3301 Tel. 800. 886.0867 contextgallery.com



### Description

Round with a light steel rod frame, and available in different sizes and heights, the Fat-Fat Outdoor small tables come in two versions: the first has a steel tray top painted to match the frame; the second has a marble-effect porcelain stoneware top in two finishes.

## **Technical** information

Frame steel profiles Top porcelain stoneware or steel sheet Tray steel sheet Ferrules thermoplastic material

### Technical drawings



#### CONTEXT

ENQUIRIES info@contextgallery.com

Tel. 404. 477. 3301 Tel. 800. 886.0867



#### CONTEXT

ENQUIRIES info@contextgallery.com

Tel. 404. 477. 3301 Tel. 800. 886.0867

contextgallery.com











CONTEXT

ENQUIRIES info@contextgallery.com

Tel. 404. 477. 3301 Tel. 800. 886.0867

contextgallery.com