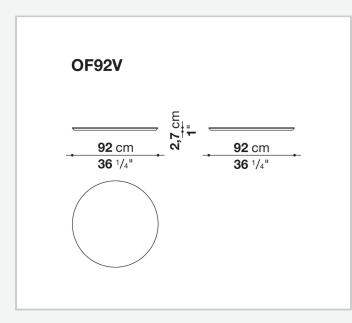

BLES

2019

Patricia Urquiola

#### CONTEXT

ENQUIRIES info@contextgallery.com Tel. 404. 477. 3301 Tel. 800. 886.0867 contextgallery.com



### Description

Round with a light steel rod frame, and available in different sizes and heights, the Fat-Fat Outdoor small tables come in two versions: the first has a steel tray top painted to match the frame; the second has a marble-effect porcelain stoneware top in two finishes.

## **Technical** information

Frame steel profiles Top porcelain stoneware or steel sheet Tray steel sheet Ferrules thermoplastic material

### Technical drawings



#### CONTEXT

ENQUIRIES info@contextgallery.com

Tel. 404. 477. 3301 Tel. 800. 886.0867



#### CONTEXT

ENQUIRIES info@contextgallery.com

Tel. 404. 477. 3301 Tel. 800. 886.0867

contextgallery.com











CONTEXT

ENQUIRIES info@contextgallery.com

Tel. 404. 477. 3301 Tel. 800. 886.0867

contextgallery.com