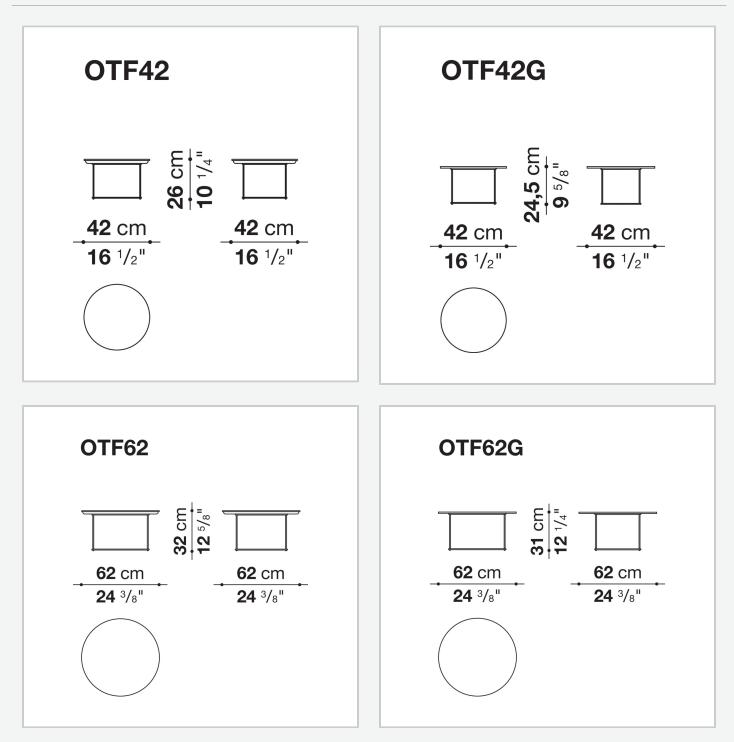

# Fat-Fat Outdoor

SMALL TABLES

2019

Patricia Urquiola

#### CONTEXT

ENQUIRIES info@contextgallery.com Tel. 404. 477. 3301 Tel. 800. 886.0867 contextgallery.com



### Description

Round with a light steel rod frame, and available in different sizes and heights, the Fat-Fat Outdoor small tables come in two versions: the first has a steel tray top painted to match the frame; the second has a marble-effect porcelain stoneware top in two finishes.

## **Technical** information

Frame steel profiles Top porcelain stoneware or steel sheet Tray steel sheet Ferrules thermoplastic material

### Technical drawings



#### CONTEXT

ENQUIRIES info@contextgallery.com

Tel. 404. 477. 3301 Tel. 800. 886.0867



#### CONTEXT

ENQUIRIES info@contextgallery.com

Tel. 404. 477. 3301 Tel. 800. 886.0867

contextgallery.com











CONTEXT

ENQUIRIES info@contextgallery.com

Tel. 404. 477. 3301 Tel. 800. 886.0867

contextgallery.com