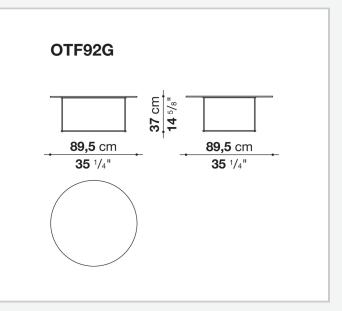

ALL TABLES

2019

Patricia Urquiola

#### CONTEXT

ENQUIRIES info@contextgallery.com Tel. 404. 477. 3301 Tel. 800. 886.0867 contextgallery.com



### Description

Round with a light steel rod frame, and available in different sizes and heights, the Fat-Fat Outdoor small tables come in two versions: the first has a steel tray top painted to match the frame; the second has a marble-effect porcelain stoneware top in two finishes.

## **Technical** information

Frame steel profiles Top porcelain stoneware or steel sheet Tray steel sheet Ferrules thermoplastic material

### Technical drawings



#### CONTEXT

ENQUIRIES info@contextgallery.com

Tel. 404. 477. 3301 Tel. 800. 886.0867



#### CONTEXT

ENQUIRIES info@contextgallery.com

Tel. 404. 477. 3301 Tel. 800. 886.0867

contextgallery.com











CONTEXT

ENQUIRIES info@contextgallery.com

Tel. 404. 477. 3301 Tel. 800. 886.0867

contextgallery.com