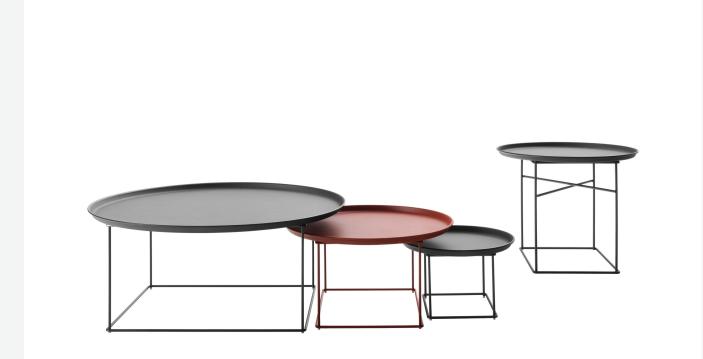

### Description

Round with a light steel rod frame, and available in different sizes and heights, the Fat-Fat Outdoor small tables come in two versions: the first has a steel tray top painted to match the frame; the second has a marble-effect porcelain stoneware top in two finishes.

## **Technical** information

Frame steel profiles Top porcelain stoneware or steel sheet Tray steel sheet Ferrules thermoplastic material