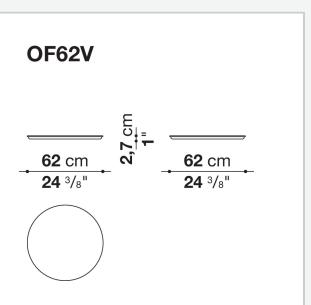

TABLES

2019

Patricia Urquiola

#### CONTEXT

ENQUIRIES info@contextgallery.com Tel. 404. 477. 3301 Tel. 800. 886.0867 contextgallery.com



### Description

Round with a light steel rod frame, and available in different sizes and heights, the Fat-Fat Outdoor small tables come in two versions: the first has a steel tray top painted to match the frame; the second has a marble-effect porcelain stoneware top in two finishes.

## **Technical** information

Frame steel profiles Top porcelain stoneware or steel sheet Tray steel sheet Ferrules thermoplastic material

### Technical drawings



#### CONTEXT

ENQUIRIES info@contextgallery.com

Tel. 404. 477. 3301 Tel. 800. 886.0867



#### CONTEXT

ENQUIRIES info@contextgallery.com

Tel. 404. 477. 3301 Tel. 800. 886.0867

contextgallery.com











CONTEXT

ENQUIRIES info@contextgallery.com

Tel. 404. 477. 3301 Tel. 800. 886.0867

contextgallery.com