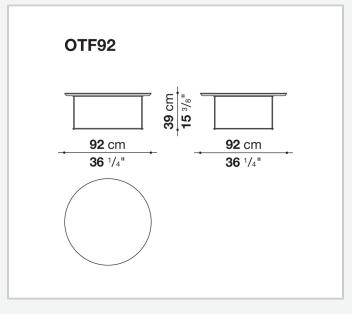

SMALL TABLES

2019

Patricia Urquiola

#### CONTEXT

ENQUIRIES info@contextgallery.com Tel. 404. 477. 3301 Tel. 800. 886.0867 contextgallery.com



### Description

Round with a light steel rod frame, and available in different sizes and heights, the Fat-Fat Outdoor small tables come in two versions: the first has a steel tray top painted to match the frame; the second has a marble-effect porcelain stoneware top in two finishes.

## **Technical** information

Frame steel profiles Top porcelain stoneware or steel sheet Tray steel sheet Ferrules thermoplastic material

### Technical drawings



#### CONTEXT

ENQUIRIES info@contextgallery.com

Tel. 404. 477. 3301 Tel. 800. 886.0867



#### CONTEXT

ENQUIRIES info@contextgallery.com

Tel. 404. 477. 3301 Tel. 800. 886.0867

contextgallery.com











CONTEXT

ENQUIRIES info@contextgallery.com

Tel. 404. 477. 3301 Tel. 800. 886.0867

contextgallery.com