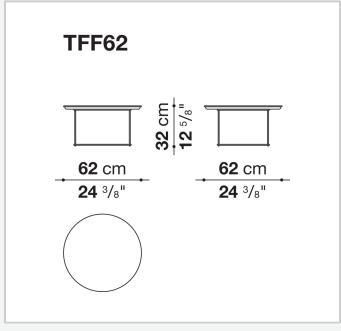

# Fat-Fat

**SMALL TABLES** 

2004

Patricia Urquiola

#### **CONTEXT**

ENQUIRIES info@contextgallery.com Tel. 404. 477. 3301 Tel. 800. 886.0867 contextgallery.com



# Description

The theme of the tray is picked up to create three tables, whose lightness results from the steel frame. A fourth model, which is higher than the others, offers an extremely convenient surface when placed by the sofa.

Fat-fat side table can even be stacked.

## **Technical information**

**Support frame** 

steel sheet and steel profiles
Tray
steel sheet
Ferrules
thermoplastic material

# Technical drawings









#### **CONTEXT**





### **CONTEXT**

ENQUIRIES info@contextgallery.com



### **CONTEXT**

ENQUIRIES info@contextgallery.com

Tel. 404. 477. 3301 Tel. 800. 886.0867 contextgallery.com