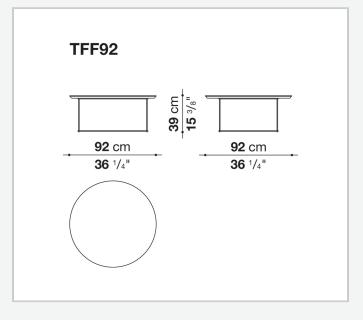

# Fat-Fat

**SMALL TABLES** 

2004

Patricia Urquiola

#### **CONTEXT**

ENQUIRIES info@contextgallery.com Tel. 404. 477. 3301 Tel. 800. 886.0867 contextgallery.com



# Description

The theme of the tray is picked up to create three tables, whose lightness results from the steel frame. A fourth model, which is higher than the others, offers an extremely convenient surface when placed by the sofa.

Fat-fat side table can even be stacked.

## **Technical information**

**Support frame** 

steel sheet and steel profiles
Tray
steel sheet
Ferrules
thermoplastic material

# Technical drawings









#### **CONTEXT**





### **CONTEXT**

ENQUIRIES info@contextgallery.com



### **CONTEXT**

ENQUIRIES info@contextgallery.com

Tel. 404. 477. 3301 Tel. 800. 886.0867 contextgallery.com