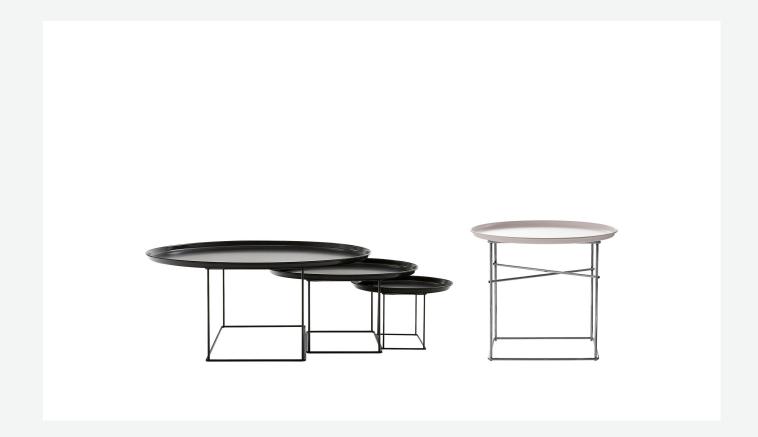

# Description

The theme of the tray is picked up to create three tables, whose lightness results from the steel frame. A fourth model, which is higher than the others, offers an extremely convenient surface when placed by the sofa.

Fat-fat side table can even be stacked.