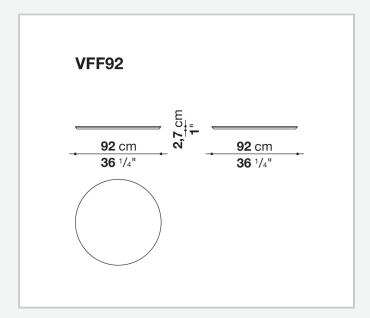

# Fat-Fat

**SMALL TABLES** 

2004

Patricia Urquiola

#### **CONTEXT**

ENQUIRIES info@contextgallery.com Tel. 404. 477. 3301 Tel. 800. 886.0867 contextgallery.com



# Description

The theme of the tray is picked up to create three tables, whose lightness results from the steel frame. A fourth model, which is higher than the others, offers an extremely convenient surface when placed by the sofa.

Fat-fat side table can even be stacked.

## **Technical information**

**Support frame** 

steel sheet and steel profiles
Tray
steel sheet
Ferrules
thermoplastic material

# Technical drawings









#### **CONTEXT**





### **CONTEXT**

ENQUIRIES info@contextgallery.com



### **CONTEXT**

ENQUIRIES info@contextgallery.com

Tel. 404. 477. 3301 Tel. 800. 886.0867 contextgallery.com