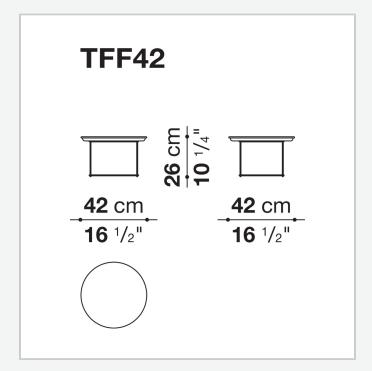

# Fat-Fat

**SMALL TABLES** 

2004

Patricia Urquiola

#### **CONTEXT**

ENQUIRIES info@contextgallery.com Tel. 404. 477. 3301 Tel. 800. 886.0867 contextgallery.com



# Description

The theme of the tray is picked up to create three tables, whose lightness results from the steel frame. A fourth model, which is higher than the others, offers an extremely convenient surface when placed by the sofa.

Fat-fat side table can even be stacked.

## **Technical information**

**Support frame** 

steel sheet and steel profiles
Tray
steel sheet
Ferrules
thermoplastic material

# Technical drawings









#### **CONTEXT**





### **CONTEXT**

ENQUIRIES info@contextgallery.com



### **CONTEXT**

ENQUIRIES info@contextgallery.com

Tel. 404. 477. 3301 Tel. 800. 886.0867 contextgallery.com