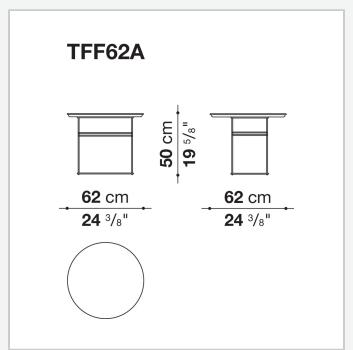

# Fat-Fat

**SMALL TABLES** 

2004

Patricia Urquiola

#### **CONTEXT**

ENQUIRIES info@contextgallery.com Tel. 404. 477. 3301 Tel. 800. 886.0867 contextgallery.com



# Description

The theme of the tray is picked up to create three tables, whose lightness results from the steel frame. A fourth model, which is higher than the others, offers an extremely convenient surface when placed by the sofa.

Fat-fat side table can even be stacked.

## **Technical information**

**Support frame** 

steel sheet and steel profiles
Tray
steel sheet
Ferrules
thermoplastic material

# Technical drawings









#### **CONTEXT**





### **CONTEXT**

ENQUIRIES info@contextgallery.com



### **CONTEXT**

ENQUIRIES info@contextgallery.com

Tel. 404. 477. 3301 Tel. 800. 886.0867 contextgallery.com