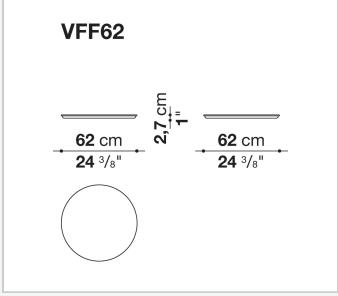

# Fat-Fat

**SMALL TABLES** 

2004

Patricia Urquiola

#### **CONTEXT**

ENQUIRIES info@contextgallery.com Tel. 404. 477. 3301 Tel. 800. 886.0867 contextgallery.com



# Description

The theme of the tray is picked up to create three tables, whose lightness results from the steel frame. A fourth model, which is higher than the others, offers an extremely convenient surface when placed by the sofa.

Fat-fat side table can even be stacked.

## **Technical information**

**Support frame** 

steel sheet and steel profiles
Tray
steel sheet
Ferrules
thermoplastic material

# Technical drawings









#### **CONTEXT**





### **CONTEXT**

ENQUIRIES info@contextgallery.com



### **CONTEXT**

ENQUIRIES info@contextgallery.com

Tel. 404. 477. 3301 Tel. 800. 886.0867 contextgallery.com