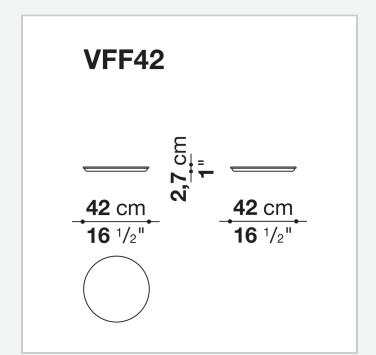

# Fat-Fat

**SMALL TABLES** 

2004

Patricia Urquiola

#### **CONTEXT**

ENQUIRIES info@contextgallery.com Tel. 404. 477. 3301 Tel. 800. 886.0867 contextgallery.com



# Description

The theme of the tray is picked up to create three tables, whose lightness results from the steel frame. A fourth model, which is higher than the others, offers an extremely convenient surface when placed by the sofa.

Fat-fat side table can even be stacked.

## **Technical information**

**Support frame** 

steel sheet and steel profiles
Tray
steel sheet
Ferrules
thermoplastic material

# Technical drawings









#### **CONTEXT**





### **CONTEXT**

ENQUIRIES info@contextgallery.com



### **CONTEXT**

ENQUIRIES info@contextgallery.com

Tel. 404. 477. 3301 Tel. 800. 886.0867 contextgallery.com