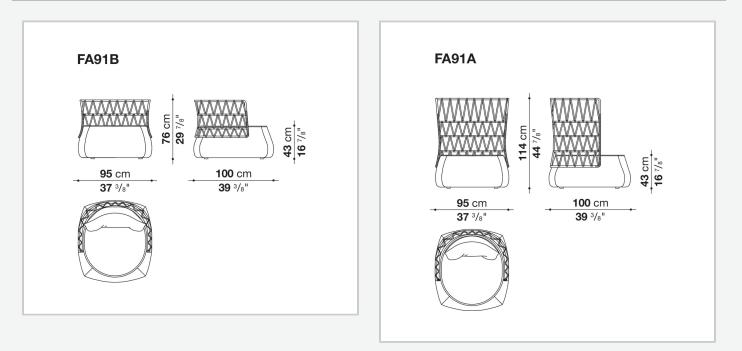

rnishings in an open "dialogue" with the surrounding environment.

# **Technical information**

#### Frame

aluminium with polyester powder painting Interlacing polyethylene fibre Internal frame tubular steel and steel profiles, polystyrene foam Internal frame upholstery Bayfit® flexible cold shaped polyurethane foam, shaped polyurethane of different density, water repellent polyester fibre cover (with heat-sealed ribbon) **Back cushion** polyester fibre, cover in water repellent polyester fibre **Bottom base** 100% polyamide fabric coated PVC, PVC trimming Feet thermoplastic material Waterproof cover cloth PES fabric coated on one side in PU Cover fabric in limited categories

### CONTEXT

ENQUIRIES info@contextgallery.com

Tel. 404. 477. 3301 Tel. 800. 886.0867

2

# Technical drawings



### CONTEXT

ENQUIRIES info@contextgallery.com

Tel. 404. 477. 3301 Tel. 800. 886.0867

3