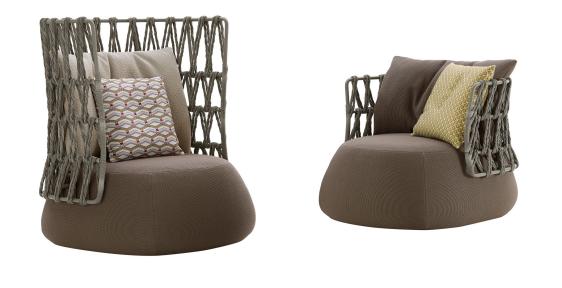

### Description

The rounded, soft and sinuous shapes of the Fat-Sofa Outdoor seating system are characterized by an original interlacing design. Its fully padded seat is accompanied by a metal frame backrest that supports the original weave, creating a special play of fullness and emptiness. The large weave pattern, made of twisted polyethylene fibres, makes the design unique, respecting the idea of lightness, transparency and puts the furnishings in an open "dialogue" with the surrounding environment.