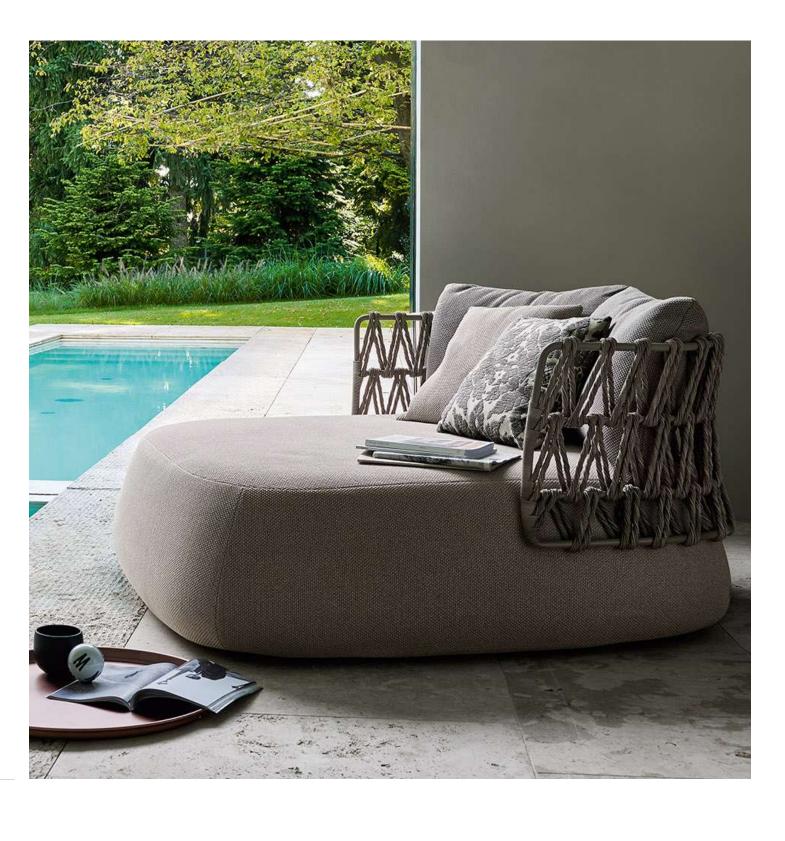

Fat DESIGNED BY Patricia Urquiola

The Fat – Sofa Outdoor collection stands out for its rounded, soft and sinuous shapes, echoing the features of the indoor system of the same name. Its fully padded seat is accompanied by a back with a metal frame that supports the original weave, made of dove grey coloured twisted polyethylene fibres. A technique with a graphic effect and macro dimensions that make the design unique, respecting the designer's idea of lightness and transparency, and putting the furnishings in an open "dialogue" with the surrounding environment. The Fat – Sofa Outdoor collection consists of an in – line sofa in two sizes and a large relaxing seat. The series is complemented by an armchair with backrest in two heights and different sized ottomans.