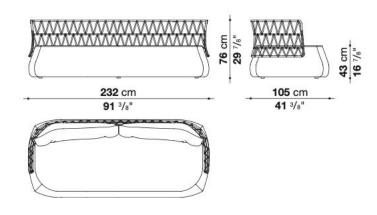

Fat Sofa sectional, comes with: x2 optional cushions (pillow style) OGW48\_48 as shown below

Frame: 0612T Dove Grey Polyethylene Interlacing

Fat-Sofa FA230