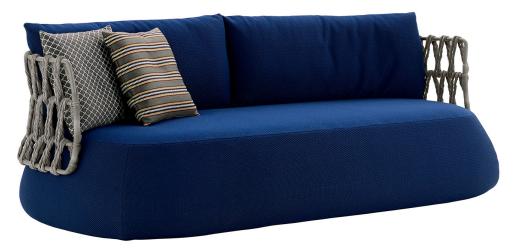

Fat DESIGNED BY Patricia Urquiola

The Fat – Sofa Outdoor collection stands out for its rounded, soft and sinuous shapes, echoing the features of the indoor system of the same name. Its fully padded seat is accompanied by a back with a metal frame that supports the original weave, made of dove grey coloured twisted polyethylene fibres. A technique with a graphic effect and macro dimensions that make the design unique, respecting the designer's idea of lightness and transparency, and putting the furnishings in an open "dialogue" with the surrounding environment. The Fat – Sofa Outdoor collection consists of an in – line sofa in two sizes and a large relaxing seat. The series is complemented by an armchair with backrest in two heights and different sized ottomans.

Fat Sofa sectional, comes with: x2 optional cushions (pillow style) OGW48\_48 as shown below

Frame: 0612T Dove Grey Polyethylene Interlacing

Fat-Sofa FA230